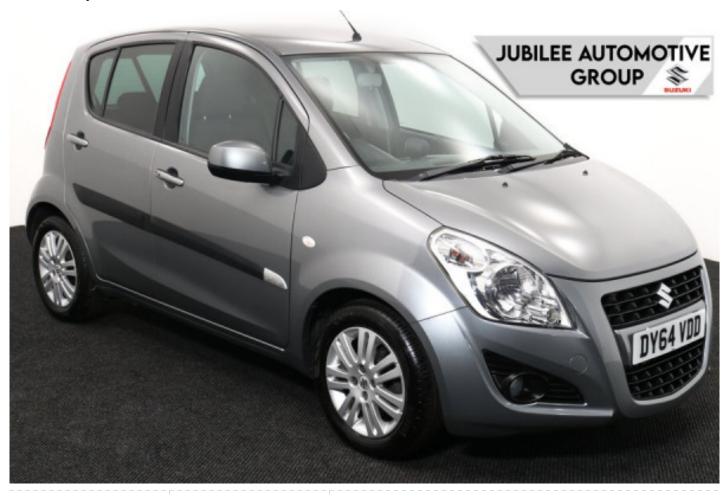

## Suzuki Splash 1.2 SZ4 5dr

Aircon ~ Alloys ~ Two Owners ~ Reserve & Collect ~ CALL 0121 721 8354

Make: Suzuki Model: Splash Model Year: 2015 Reg Number: DY64VDD

Mileage: 38000 Fuel: Petrol

Transmission: Manual

## About the Suzuki Splash 1.2 SZ4 5dr

2015(64) Galactic Grey Metallic, Air Conditioning, Alloy Wheels, Remote Central Locking, Electric Windows, Multi Function Leather Steering Wheel, Privacy Glass, MP3/CD Audio, Two Owners, Documented Service History, MOT until May 2023, latest 2015 model registered late 2014, smart and presentable throughout, sorry no offers or part exchanges at this low fixed price, 'Reserve & Collect' option, please call Jubilee Automotive Group 9am~6pm any day including weekends on 0121 721 8354