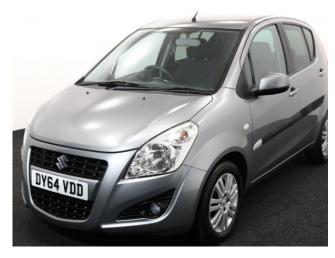

## Suzuki Splash 1.2 SZ4 5dr

Aircon ~ Alloys ~ Two Owners ~ Reserve & Collect ~ CALL 0121 721 8354

Make: Suzuki Model: Splash Model Year: 2015 Reg Number: DY64VDD

Mileage: 38000 Fuel: Petrol

Transmission: Manual

## About the Suzuki Splash 1.2 SZ4 5dr

2015(64) Galactic Grey Metallic, Air Conditioning, Alloy Wheels, Remote Central Locking, Electric Windows, Multi Function Leather Steering Wheel, Privacy Glass, MP3/CD Audio, Two Owners, Documented Service History, MOT until May 2023, latest 2015 model registered late 2014, smart and presentable throughout, sorry no offers or part exchanges at this low fixed price, 'Reserve & Collect' option, please call Jubilee Automotive Group 9am~6pm any day including weekends on 0121 721 8354