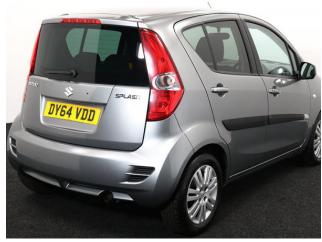

## Suzuki Splash 1.2 SZ4 5dr

Aircon ~ Alloys ~ Two Owners ~ Reserve & Collect ~ CALL 0121 721 8354

Make: Suzuki Model: Splash Model Year: 2015 Reg Number: DY64VDD

Mileage: 38000 Fuel: Petrol

Transmission: Manual

## About the Suzuki Splash 1.2 SZ4 5dr

2015(64) Galactic Grey Metallic, Air Conditioning, Alloy Wheels, Remote Central Locking, Electric Windows, Multi Function Leather Steering Wheel, Privacy Glass, MP3/CD Audio, Two Owners, Documented Service History, MOT until May 2023, latest 2015 model registered late 2014, smart and presentable throughout, sorry no offers or part exchanges at this low fixed price, 'Reserve & Collect' option, please call Jubilee Automotive Group 9am~6pm any day including weekends on 0121 721 8354