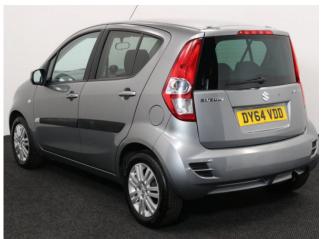

## Suzuki Splash 1.2 SZ4 5dr

Aircon ~ Alloys ~ Two Owners ~ Reserve & Collect ~ CALL 0121 721 8354

Make: Suzuki Model: Splash Model Year: 2015 Reg Number: DY64VDD

Mileage: 38000 Fuel: Petrol

Transmission: Manual

## About the Suzuki Splash 1.2 SZ4 5dr

2015(64) Galactic Grey Metallic, Air Conditioning, Alloy Wheels, Remote Central Locking, Electric Windows, Multi Function Leather Steering Wheel, Privacy Glass, MP3/CD Audio, Two Owners, Documented Service History, MOT until May 2023, latest 2015 model registered late 2014, smart and presentable throughout, sorry no offers or part exchanges at this low fixed price, 'Reserve & Collect' option, please call Jubilee Automotive Group 9am~6pm any day including weekends on 0121 721 8354