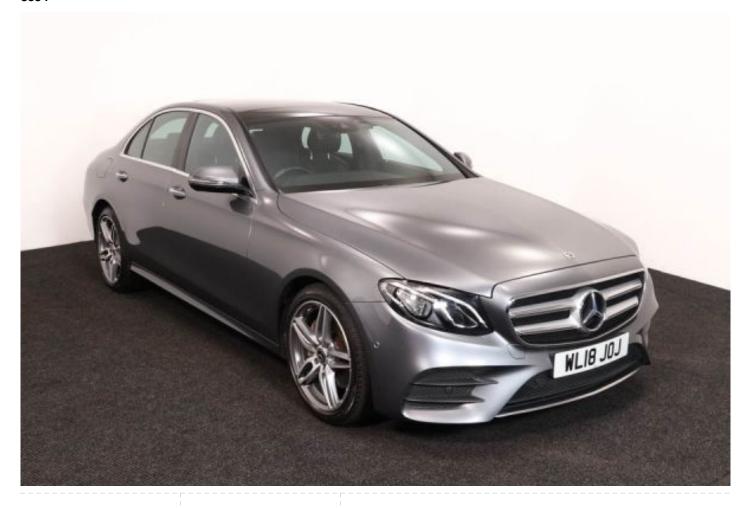

## Mercedes-Benz E Class 2.0 E220d AMG Line (Premium) Saloon Auto

Sat Nav ~ Heated Seats ~ Rear Camera ~ Powered Sunroof ~ Only 31,000 Miles ~ Reserve & Collect ~ CALL 0121 721 8354

Make: Mercedes Model: E Class Model Year: 2018 Reg Number: WL18JOJ Mileage: 31000

## About the Mercedes-Benz E Class 2.0 E220d AMG Line (Premium) Saloon Auto

2018(18) Selenite Grey Metallic, Premium Package, Full Charcoal Leather, Satellite Navigation, Powered Sunroof, Bluetooth, Dual Zone Climate Control, 19" AMG Alloys, Remote Central Locking, Electric Windows, Powered Folding Mirrors, Electric Memory Heated Front Seats, Interior Mood Lighting, , Multi Function Leather Steering Wheel, Cruise Control, Rear View Camera, Front & Rear Parking Sensors, 3 Month RAC Platinum Warranty, 3 Service Stamps, 12 Months MOT, smart and presentable vehicle, sorry no part exchanges at this low price, 'Reserve & Collect' option, please call Jubilee Automotive Group 9am~8pm any day including weekends on 0121 721 8354