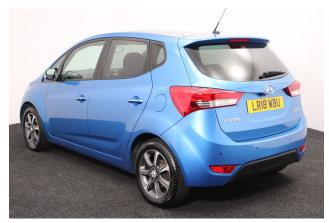

## Hyundai ix20 1.4 Blue Drive Premium Nav Petrol Manual

Aircon ~ Alloys ~ Sat Nav ~ Rear Camera~ Panoramic Roof ~ Reserve & Collect ~ CALL 0121 721 8354

Make: Hyundai Model: iX20 Model Year: 2018 Reg Number: LR18WBU Mileage: 80000 Fuel: Petrol

## About the Hyundai ix20 1.4 Blue Drive Premium Nav Petrol Manual

2018(18) Jamaica Blue, Satellite Navigation, Panoramic Roof, Air Conditioning, Bluetooth, Remote Central Locking, 16" Alloys, Electric Windows, Power Folding Mirrors, Automatic Headlights, Multi Function Leather Steering Wheel, Privacy Glass, Rear View Camera, Rear Parking Sensors, 3 Months RAC Platinum Warranty, 4 Service Stamps, 12 Months MOT, scratch on front bumper otherwise in smart and presentable throughout, sorry no part exchanges at this low price, 'Reserve & Collect' option, please call Jubilee Automotive Group 9am~8pm any day including weekends on 0121 721 8354