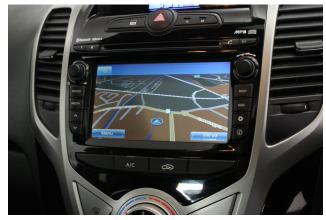

## About the Hyundai ix20 1.4 Blue Drive Premium Nav Petrol Manual

2018(18) Jamaica Blue, Satellite Navigation, Panoramic Roof, Air Conditioning, Bluetooth, Remote Central Locking, 16" Alloys, Electric Windows, Power Folding Mirrors, Automatic Headlights, Multi Function Leather Steering Wheel, Privacy Glass, Rear View Camera, Rear Parking Sensors, 3 Months RAC Platinum Warranty, 4 Service Stamps, 12 Months MOT, scratch on front bumper otherwise in smart and presentable throughout, sorry no part exchanges at this low price, 'Reserve & Collect' option, please call Jubilee Automotive Group 9am~8pm any day including weekends on 0121 721 8354