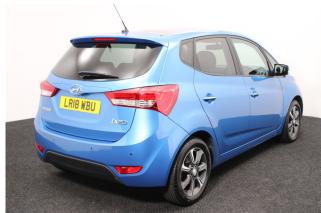

## Hyundai ix20 1.4 Blue Drive Premium Nav Petrol Manual

Aircon ~ Alloys ~ Sat Nav ~ Rear Camera~ Panoramic Roof ~ Reserve & Collect ~ CALL 0121 721 8354

Make: Hyundai Model: iX20 Model Year: 2018 Reg Number: LR18WBU Mileage: 80000 Fuel: Petrol

## About the Hyundai ix20 1.4 Blue Drive Premium Nav Petrol Manual

2018(18) Jamaica Blue, Satellite Navigation, Panoramic Roof, Air Conditioning, Bluetooth, Remote Central Locking, 16" Alloys, Electric Windows, Power Folding Mirrors, Automatic Headlights, Multi Function Leather Steering Wheel, Privacy Glass, Rear View Camera, Rear Parking Sensors, 3 Months RAC Platinum Warranty, 4 Service Stamps, 12 Months MOT, scratch on front bumper otherwise in smart and presentable throughout, sorry no part exchanges at this low price, 'Reserve & Collect' option, please call Jubilee Automotive Group 9am~8pm any day including weekends on 0121 721 8354