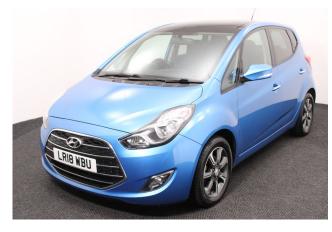

## Hyundai ix20 1.4 Blue Drive Premium Nav Petrol Manual

Aircon ~ Alloys ~ Sat Nav ~ Rear Camera~ Panoramic Roof ~ Reserve & Collect ~ CALL 0121 721 8354

Make: Hyundai Model: iX20 Model Year: 2018 Reg Number: LR18WBU Mileage: 80000 Fuel: Petrol

## About the Hyundai ix20 1.4 Blue Drive Premium Nav Petrol Manual

2018(18) Jamaica Blue, Satellite Navigation, Panoramic Roof, Air Conditioning, Bluetooth, Remote Central Locking, 16" Alloys, Electric Windows, Power Folding Mirrors, Automatic Headlights, Multi Function Leather Steering Wheel, Privacy Glass, Rear View Camera, Rear Parking Sensors, 3 Months RAC Platinum Warranty, 4 Service Stamps, 12 Months MOT, scratch on front bumper otherwise in smart and presentable throughout, sorry no part exchanges at this low price, 'Reserve & Collect' option, please call Jubilee Automotive Group 9am~8pm any day including weekends on 0121 721 8354