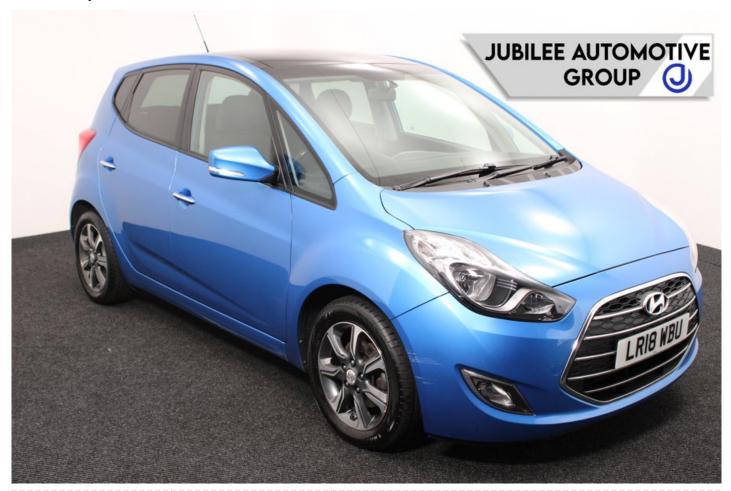

## Hyundai ix20 1.4 Blue Drive Premium Nav Petrol Manual

Aircon ~ Alloys ~ Sat Nav ~ Rear Camera~ Panoramic Roof ~ Reserve & Collect ~ CALL 0121 721 8354

Make: Hyundai Model: iX20 Model Year: 2018 Reg Number: LR18WBU Mileage: 80000 Fuel: Petrol

## About the Hyundai ix20 1.4 Blue Drive Premium Nav Petrol Manual

2018(18) Jamaica Blue, Satellite Navigation, Panoramic Roof, Air Conditioning, Bluetooth, Remote Central Locking, 16" Alloys, Electric Windows, Power Folding Mirrors, Automatic Headlights, Multi Function Leather Steering Wheel, Privacy Glass, Rear View Camera, Rear Parking Sensors, 3 Months RAC Platinum Warranty, 4 Service Stamps, 12 Months MOT, scratch on front bumper otherwise in smart and presentable throughout, sorry no part exchanges at this low price, 'Reserve & Collect' option, please call Jubilee Automotive Group 9am~8pm any day including weekends on 0121 721 8354