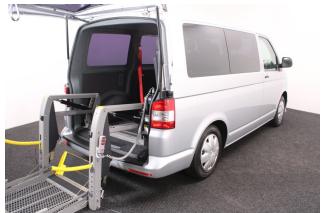

## About the VW Transporter 2.0 TDi Startline 5 Seat Manual

2014(64) Reflex Silver Metallic, Rear Wheelchair Access Conversion, 5 Seats + Wheelchair Passenger, On Board Chairlift, Wheelchair Securing System, Air Conditioning, Alloys, Separate Rear Heater, Body Colour Bumpers, Central Locking, Electric Windows, Privacy Glass, Rear Parking Sensors, 2 Year RAC Platinum Warranty with Nationwide Cover for private users, 12 Months RAC Roadside Assistance, totally immaculate throughout with exceptionally low mileage, UK delivery service, part exchange welcome, low rate finance. please call Jubilee Automotive Group 9am~6pm Monday to Friday and 9am~2pm Saturday on 0121 502 2252