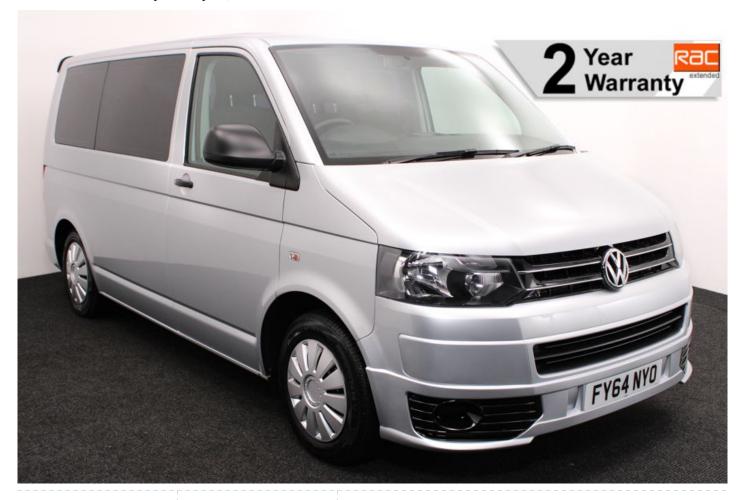

## VW Transporter 2.0 TDi Startline 5 Seat Manual

Chairlift ~ Aircon ~ Alloys ~ Only 31,000 Miles

Make: Volkswagen Model: Caravelle Range Model Year: 2014 Reg Number: FY64NYO Mileage: 31000 Fuel: Diesel

## About the VW Transporter 2.0 TDi Startline 5 Seat Manual

2014(64) Reflex Silver Metallic, Rear Wheelchair Access Conversion, 5 Seats + Wheelchair Passenger, On Board Chairlift, Wheelchair Securing System, Air Conditioning, Alloys, Separate Rear Heater, Body Colour Bumpers, Central Locking, Electric Windows, Privacy Glass, Rear Parking Sensors, 2 Year RAC Platinum Warranty with Nationwide Cover for private users, 12 Months RAC Roadside Assistance, totally immaculate throughout with exceptionally low mileage, UK delivery service, part exchange welcome, low rate finance. please call Jubilee Automotive Group 9am~6pm Monday to Friday and 9am~2pm Saturday on 0121 502 2252