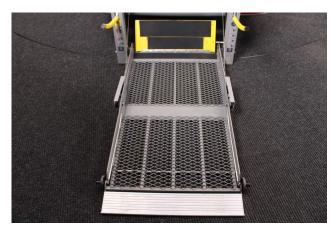

## About the VW Transporter 2.0 TDi Startline 5 Seat Manual

2014(64) Reflex Silver Metallic, Rear Wheelchair Access Conversion, 5 Seats + Wheelchair Passenger, On Board Chairlift, Wheelchair Securing System, Air Conditioning, Alloys, Separate Rear Heater, Body Colour Bumpers, Central Locking, Electric Windows, Privacy Glass, Rear Parking Sensors, 2 Year RAC Platinum Warranty with Nationwide Cover for private users, 12 Months RAC Roadside Assistance, totally immaculate throughout with exceptionally low mileage, UK delivery service, part exchange welcome, low rate finance. please call Jubilee Automotive Group 9am~6pm Monday to Friday and 9am~2pm Saturday on 0121 502 2252