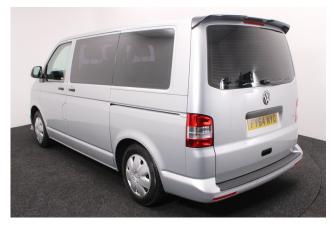

## About the VW Transporter 2.0 TDi Startline 5 Seat Manual

2014(64) Reflex Silver Metallic, Rear Wheelchair Access Conversion, 5 Seats + Wheelchair Passenger, On Board Chairlift, Wheelchair Securing System, Air Conditioning, Alloys, Separate Rear Heater, Body Colour Bumpers, Central Locking, Electric Windows, Privacy Glass, Rear Parking Sensors, 2 Year RAC Platinum Warranty with Nationwide Cover for private users, 12 Months RAC Roadside Assistance, totally immaculate throughout with exceptionally low mileage, UK delivery service, part exchange welcome, low rate finance. please call Jubilee Automotive Group 9am~6pm Monday to Friday and 9am~2pm Saturday on 0121 502 2252