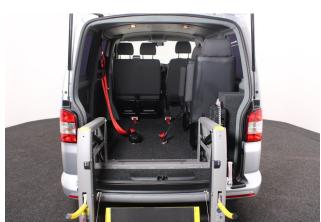

## About the VW Transporter 2.0 TDi Startline 5 Seat Manual

2014(64) Reflex Silver Metallic, Rear Wheelchair Access Conversion, 5 Seats + Wheelchair Passenger, On Board Chairlift, Wheelchair Securing System, Air Conditioning, Alloys, Separate Rear Heater, Body Colour Bumpers, Central Locking, Electric Windows, Privacy Glass, Rear Parking Sensors, 2 Year RAC Platinum Warranty with Nationwide Cover for private users, 12 Months RAC Roadside Assistance, totally immaculate throughout with exceptionally low mileage, UK delivery service, part exchange welcome, low rate finance. please call Jubilee Automotive Group 9am~6pm Monday to Friday and 9am~2pm Saturday on 0121 502 2252