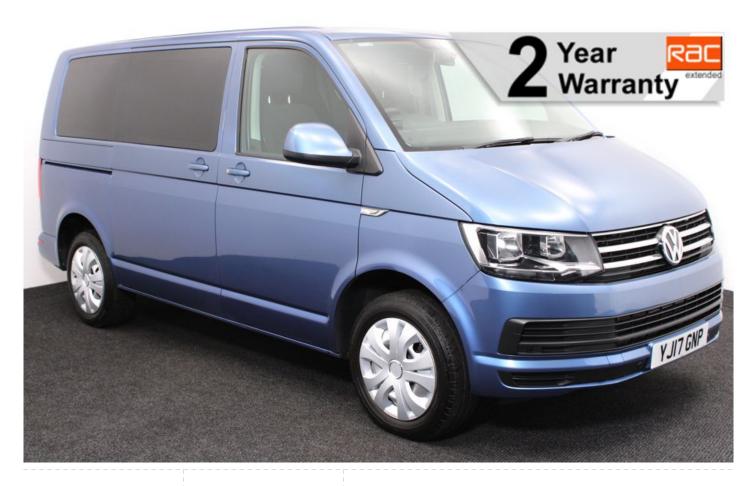

## VW T6 Shuttle 2.0 TDi SE DSG 4 Seat Auto

Aircon ~ Full Length Lowered Floor ~ Only 10,000 Miles

Make: Volkswagen Model: Caravelle Range Model Year: 2017 Reg Number: YJ17GNP Mileage: 10000 Fuel: Diesel

## About the VW T6 Shuttle 2.0 TDi SE DSG 4 Seat Auto

2017(17) Acapulco Blue Metallic, Rear Wheelchair Access Conversion, 4
Seats + Wheelchair Passenger, Fully Length Low Floor, Fold Out Ramp,
Wheelchair Securing System, Front & Rear Air
Conditioning, Bluetooth, Central Locking, Electric Windows, Body Colour
Bumpers & Mirrors, Front & Rear Parking Sensors, Privacy Glass & Interior
Blinds, 2 Year RAC Platinum Warranty with Nationwide Cover for Private
Users, 12 Months RAC Roadside Assistance, totally immaculate condition
throughout with exceptionally low mileage with exceptionally low mileage, UK
delivery service, part exchange welcome, low rate finance. please call Jubilee
Automotive Group 9am~6pm Monday to Friday and 9am~2pm Saturday on
0121 502 2252