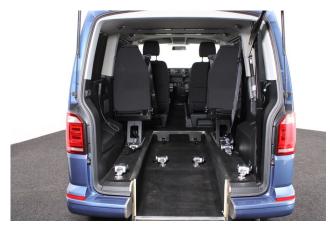

## About the VW T6 Shuttle 2.0 TDi SE DSG 4 Seat Auto

2017(17) Acapulco Blue Metallic, Rear Wheelchair Access Conversion, 4
Seats + Wheelchair Passenger, Fully Length Low Floor, Fold Out Ramp,
Wheelchair Securing System, Front & Rear Air
Conditioning, Bluetooth, Central Locking, Electric Windows, Body Colour
Bumpers & Mirrors, Front & Rear Parking Sensors, Privacy Glass & Interior
Blinds, 2 Year RAC Platinum Warranty with Nationwide Cover for Private
Users, 12 Months RAC Roadside Assistance, totally immaculate condition
throughout with exceptionally low mileage with exceptionally low mileage, UK
delivery service, part exchange welcome, low rate finance. please call Jubilee
Automotive Group 9am~6pm Monday to Friday and 9am~2pm Saturday on
0121 502 2252