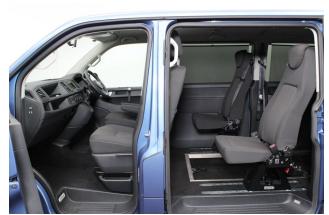

## About the VW T6 Shuttle 2.0 TDi SE DSG 4 Seat Auto

2017(17) Acapulco Blue Metallic, Rear Wheelchair Access Conversion, 4
Seats + Wheelchair Passenger, Fully Length Low Floor, Fold Out Ramp,
Wheelchair Securing System, Front & Rear Air
Conditioning, Bluetooth, Central Locking, Electric Windows, Body Colour
Bumpers & Mirrors, Front & Rear Parking Sensors, Privacy Glass & Interior
Blinds, 2 Year RAC Platinum Warranty with Nationwide Cover for Private
Users, 12 Months RAC Roadside Assistance, totally immaculate condition
throughout with exceptionally low mileage with exceptionally low mileage, UK
delivery service, part exchange welcome, low rate finance. please call Jubilee
Automotive Group 9am~6pm Monday to Friday and 9am~2pm Saturday on
0121 502 2252