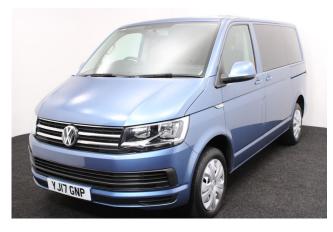

## VW T6 Shuttle 2.0 TDi SE DSG 4 Seat Auto

Aircon ~ Full Length Lowered Floor ~ Only 10,000 Miles

Make: Volkswagen Model: Caravelle Range Model Year: 2017 Reg Number: YJ17GNP Mileage: 10000 Fuel: Diesel

## About the VW T6 Shuttle 2.0 TDi SE DSG 4 Seat Auto

2017(17) Acapulco Blue Metallic, Rear Wheelchair Access Conversion, 4
Seats + Wheelchair Passenger, Fully Length Low Floor, Fold Out Ramp,
Wheelchair Securing System, Front & Rear Air
Conditioning, Bluetooth, Central Locking, Electric Windows, Body Colour
Bumpers & Mirrors, Front & Rear Parking Sensors, Privacy Glass & Interior
Blinds, 2 Year RAC Platinum Warranty with Nationwide Cover for Private
Users, 12 Months RAC Roadside Assistance, totally immaculate condition
throughout with exceptionally low mileage with exceptionally low mileage, UK
delivery service, part exchange welcome, low rate finance. please call Jubilee
Automotive Group 9am~6pm Monday to Friday and 9am~2pm Saturday on
0121 502 2252