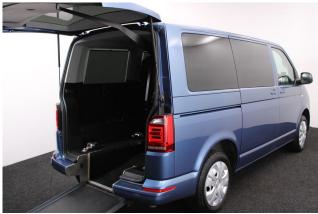

## About the VW T6 Shuttle 2.0 TDi SE DSG 4 Seat Auto

2017(17) Acapulco Blue Metallic, Rear Wheelchair Access Conversion, 4
Seats + Wheelchair Passenger, Fully Length Low Floor, Fold Out Ramp,
Wheelchair Securing System, Front & Rear Air
Conditioning, Bluetooth, Central Locking, Electric Windows, Body Colour
Bumpers & Mirrors, Front & Rear Parking Sensors, Privacy Glass & Interior
Blinds, 2 Year RAC Platinum Warranty with Nationwide Cover for Private
Users, 12 Months RAC Roadside Assistance, totally immaculate condition
throughout with exceptionally low mileage with exceptionally low mileage, UK
delivery service, part exchange welcome, low rate finance. please call Jubilee
Automotive Group 9am~6pm Monday to Friday and 9am~2pm Saturday on
0121 502 2252