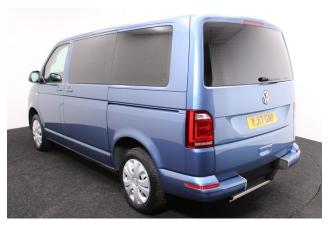

## VW T6 Shuttle 2.0 TDi SE DSG 4 Seat Auto

Aircon ~ Full Length Lowered Floor ~ Only 10,000 Miles

Make: Volkswagen Model: Caravelle Range Model Year: 2017 Reg Number: YJ17GNP Mileage: 10000 Fuel: Diesel

## About the VW T6 Shuttle 2.0 TDi SE DSG 4 Seat Auto

2017(17) Acapulco Blue Metallic, Rear Wheelchair Access Conversion, 4
Seats + Wheelchair Passenger, Fully Length Low Floor, Fold Out Ramp,
Wheelchair Securing System, Front & Rear Air
Conditioning, Bluetooth, Central Locking, Electric Windows, Body Colour
Bumpers & Mirrors, Front & Rear Parking Sensors, Privacy Glass & Interior
Blinds, 2 Year RAC Platinum Warranty with Nationwide Cover for Private
Users, 12 Months RAC Roadside Assistance, totally immaculate condition
throughout with exceptionally low mileage with exceptionally low mileage, UK
delivery service, part exchange welcome, low rate finance. please call Jubilee
Automotive Group 9am~6pm Monday to Friday and 9am~2pm Saturday on
0121 502 2252