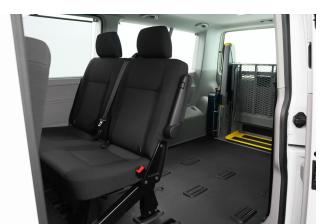

Fuel: Diesel Transmission: Manual

Colour: White

5 seats (plus wheelchair

passenger) Stock ref: 2671

About the VW T6 Shuttle 2.0 TDi BlueMotion LWB Liberty 5 Seat Manual 2016(16) Candy White, Long Wheel Base, Brand New Jubilee Liberty Rear Wheelchair Access Conversion, 5 Seats + Wheelchair Passenger, On Board Chairlift, Wheelchair Securing System, Air Conditioning, Bluetooth, Remote Powered Twin Sliding Side Doors, Central Locking, Electric Windows, Privacy Blinds, 2 Year RAC Platinum Warranty with Nationwide Cover for private users, 12 Months RAC Roadside Assistance, totally immaculate throughout with exceptionally low mileage, UK delivery service, part exchange welcome, low rate finance. Contact our Mobility Advice Team 9am~6pm Monday to