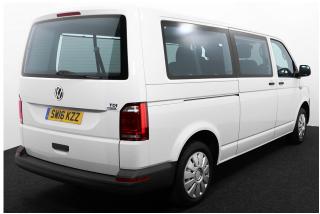

## VW T6 Shuttle 2.0 TDi BlueMotion LWB Liberty 5 Seat Manual

Chairlift ~ Aircon ~ Powered Doors ~ Only 22,000 Miles

Make: Volkswagen Model: Caravelle Range Model Year: 2016 Reg Number: SW16KZZ Mileage: 22000

Fuel: Diesel Transmission: Manual

Colour: White

5 seats (plus wheelchair

passenger) Stock ref: 2671

About the VW T6 Shuttle 2.0 TDi BlueMotion LWB Liberty 5 Seat Manual 2016(16) Candy White, Long Wheel Base, Brand New Jubilee Liberty Rear Wheelchair Access Conversion, 5 Seats + Wheelchair Passenger, On Board Chairlift, Wheelchair Securing System, Air Conditioning, Bluetooth, Remote Powered Twin Sliding Side Doors, Central Locking, Electric Windows, Privacy Blinds, 2 Year RAC Platinum Warranty with Nationwide Cover for private users, 12 Months RAC Roadside Assistance, totally immaculate throughout with exceptionally low mileage, UK delivery service, part exchange welcome, low rate finance. Contact our Mobility Advice Team 9am~6pm Monday to