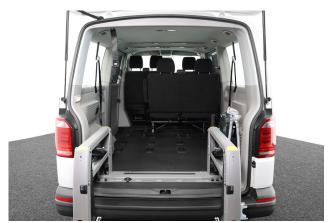

Fuel: Diesel Transmission: Manual

Colour: White

5 seats (plus wheelchair

passenger) Stock ref: 2671

About the VW T6 Shuttle 2.0 TDi BlueMotion LWB Liberty 5 Seat Manual 2016(16) Candy White, Long Wheel Base, Brand New Jubilee Liberty Rear Wheelchair Access Conversion, 5 Seats + Wheelchair Passenger, On Board Chairlift, Wheelchair Securing System, Air Conditioning, Bluetooth, Remote Powered Twin Sliding Side Doors, Central Locking, Electric Windows, Privacy Blinds, 2 Year RAC Platinum Warranty with Nationwide Cover for private users, 12 Months RAC Roadside Assistance, totally immaculate throughout with exceptionally low mileage, UK delivery service, part exchange welcome, low rate finance. Contact our Mobility Advice Team 9am~6pm Monday to