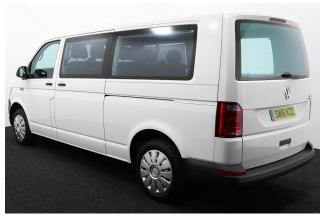

## VW T6 Shuttle 2.0 TDi BlueMotion LWB Liberty 5 Seat Manual

Chairlift ~ Aircon ~ Powered Doors ~ Only 22,000 Miles

Make: Volkswagen Model: Caravelle Range Model Year: 2016 Reg Number: SW16KZZ Mileage: 22000

Fuel: Diesel Transmission: Manual

Colour: White

5 seats (plus wheelchair

passenger) Stock ref: 2671

About the VW T6 Shuttle 2.0 TDi BlueMotion LWB Liberty 5 Seat Manual 2016(16) Candy White, Long Wheel Base, Brand New Jubilee Liberty Rear Wheelchair Access Conversion, 5 Seats + Wheelchair Passenger, On Board Chairlift, Wheelchair Securing System, Air Conditioning, Bluetooth, Remote Powered Twin Sliding Side Doors, Central Locking, Electric Windows, Privacy Blinds, 2 Year RAC Platinum Warranty with Nationwide Cover for private users, 12 Months RAC Roadside Assistance, totally immaculate throughout with exceptionally low mileage, UK delivery service, part exchange welcome, low rate finance. Contact our Mobility Advice Team 9am~6pm Monday to