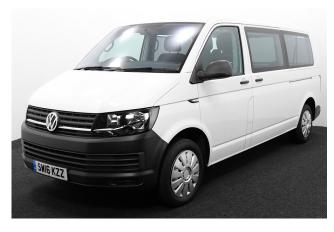

## VW T6 Shuttle 2.0 TDi BlueMotion LWB Liberty 5 Seat Manual

Chairlift ~ Aircon ~ Powered Doors ~ Only 22,000 Miles

Make: Volkswagen Model: Caravelle Range Model Year: 2016 Reg Number: SW16KZZ Mileage: 22000

Fuel: Diesel Transmission: Manual

Colour: White

5 seats (plus wheelchair

passenger) Stock ref: 2671

About the VW T6 Shuttle 2.0 TDi BlueMotion LWB Liberty 5 Seat Manual 2016(16) Candy White, Long Wheel Base, Brand New Jubilee Liberty Rear Wheelchair Access Conversion, 5 Seats + Wheelchair Passenger, On Board Chairlift, Wheelchair Securing System, Air Conditioning, Bluetooth, Remote Powered Twin Sliding Side Doors, Central Locking, Electric Windows, Privacy Blinds, 2 Year RAC Platinum Warranty with Nationwide Cover for private users, 12 Months RAC Roadside Assistance, totally immaculate throughout with exceptionally low mileage, UK delivery service, part exchange welcome, low rate finance. Contact our Mobility Advice Team 9am~6pm Monday to