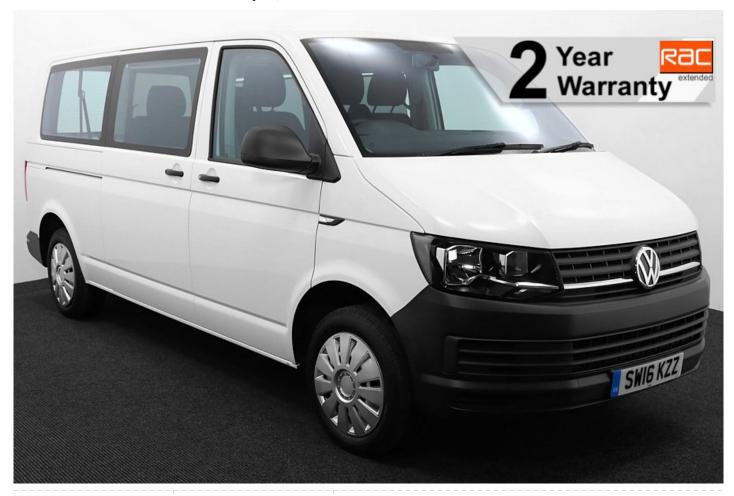

## VW T6 Shuttle 2.0 TDi BlueMotion LWB Liberty 5 Seat Manual

Chairlift ~ Aircon ~ Powered Doors ~ Only 22,000 Miles

Make: Volkswagen Model: Caravelle Range Model Year: 2016 Reg Number: SW16KZZ Mileage: 22000

Fuel: Diesel Transmission: Manual

Colour: White

5 seats (plus wheelchair

passenger) Stock ref: 2671

About the VW T6 Shuttle 2.0 TDi BlueMotion LWB Liberty 5 Seat Manual 2016(16) Candy White, Long Wheel Base, Brand New Jubilee Liberty Rear Wheelchair Access Conversion, 5 Seats + Wheelchair Passenger, On Board Chairlift, Wheelchair Securing System, Air Conditioning, Bluetooth, Remote Powered Twin Sliding Side Doors, Central Locking, Electric Windows, Privacy Blinds, 2 Year RAC Platinum Warranty with Nationwide Cover for private users, 12 Months RAC Roadside Assistance, totally immaculate throughout with exceptionally low mileage, UK delivery service, part exchange welcome, low rate finance. Contact our Mobility Advice Team 9am~6pm Monday to