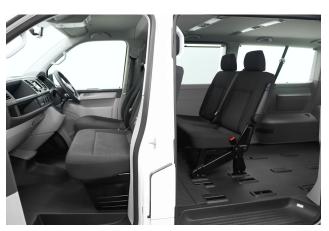

Fuel: Diesel Transmission: Manual

Colour: White

5 seats (plus wheelchair

passenger) Stock ref: 2671

About the VW T6 Shuttle 2.0 TDi BlueMotion LWB Liberty 5 Seat Manual 2016(16) Candy White, Long Wheel Base, Brand New Jubilee Liberty Rear Wheelchair Access Conversion, 5 Seats + Wheelchair Passenger, On Board Chairlift, Wheelchair Securing System, Air Conditioning, Bluetooth, Remote Powered Twin Sliding Side Doors, Central Locking, Electric Windows, Privacy Blinds, 2 Year RAC Platinum Warranty with Nationwide Cover for private users, 12 Months RAC Roadside Assistance, totally immaculate throughout with exceptionally low mileage, UK delivery service, part exchange welcome, low rate finance. Contact our Mobility Advice Team 9am~6pm Monday to