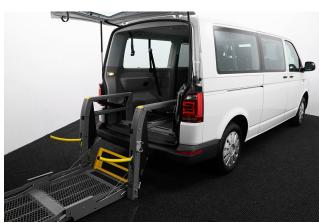

Fuel: Diesel Transmission: Manual

Colour: White

5 seats (plus wheelchair

passenger) Stock ref: 2671

About the VW T6 Shuttle 2.0 TDi BlueMotion LWB Liberty 5 Seat Manual 2016(16) Candy White, Long Wheel Base, Brand New Jubilee Liberty Rear Wheelchair Access Conversion, 5 Seats + Wheelchair Passenger, On Board Chairlift, Wheelchair Securing System, Air Conditioning, Bluetooth, Remote Powered Twin Sliding Side Doors, Central Locking, Electric Windows, Privacy Blinds, 2 Year RAC Platinum Warranty with Nationwide Cover for private users, 12 Months RAC Roadside Assistance, totally immaculate throughout with exceptionally low mileage, UK delivery service, part exchange welcome, low rate finance. Contact our Mobility Advice Team 9am~6pm Monday to