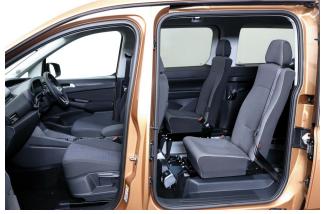

## About the VW New Caddy 1.5 TSi T5 Maxi Life Liberty X-clusive Auto (SOLD)

BRAND NEW 2022 Model, Copper Bronze Metallic, In Production Now for March Delivery, You can Reserve it Now, Example Images, Jubilee Liberty Rear Wheelchair Access Conversion, 4 Seats + Central Wheelchair Passenger, Extended Lowered Floor, Light Weight Fold Out / Fold Flat Ramp, Wheelchair Securing System, Super High Specification Jubilee X-clusive model, Panoramic Roof, Discovery Media Satellite Navigation, Digital Cockpit with 10" Touchscreen Display, Keyless Go, App Connect, Cruise Control, Rear View Camera, Front & Rear Parking Sensors, Park Assist, Rear Privacy Glass, LED Tailgate Illumination, Alloy Wheels, Roof Rails, Power Fold Mirrors, Colour Keyed Bumpers, Emergency Brake Assist, DAB Audio / Media, 3 Years Volkswagen Warranty, UK delivery service, part exchange welcome, low rate finance. Contact our Mobility Advice Team 9am-6pm Monday to Friday and 9am-4pm Saturday on 0121 502 2252