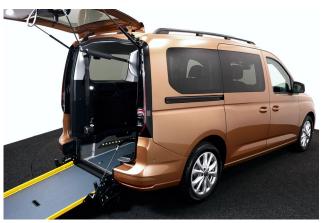

## About the VW New Caddy 1.5 TSi T5 Maxi Life Liberty X-clusive Auto (SOLD)

BRAND NEW 2022 Model, Copper Bronze Metallic, In Production Now for March Delivery, You can Reserve it Now, Example Images, Jubilee Liberty Rear Wheelchair Access Conversion, 4 Seats + Central Wheelchair Passenger, Extended Lowered Floor, Light Weight Fold Out / Fold Flat Ramp, Wheelchair Securing System, Super High Specification Jubilee X-clusive model, Panoramic Roof, Discovery Media Satellite Navigation, Digital Cockpit with 10" Touchscreen Display, Keyless Go, App Connect, Cruise Control, Rear View Camera, Front & Rear Parking Sensors, Park Assist, Rear Privacy Glass, LED Tailgate Illumination, Alloy Wheels, Roof Rails, Power Fold Mirrors, Colour Keyed Bumpers, Emergency Brake Assist, DAB Audio / Media, 3 Years Volkswagen Warranty, UK delivery service, part exchange welcome, low rate finance. Contact our Mobility Advice Team 9am-6pm Monday to Friday and 9am-4pm Saturday on 0121 502 2252