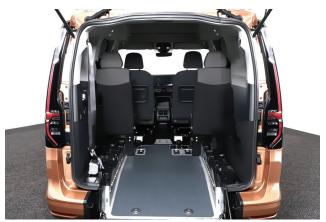

## About the VW New Caddy 1.5 TSi T5 Maxi Life Liberty X-clusive Auto (SOLD)

BRAND NEW 2022 Model, Copper Bronze Metallic, In Production Now for March Delivery, You can Reserve it Now, Example Images, Jubilee Liberty Rear Wheelchair Access Conversion, 4 Seats + Central Wheelchair Passenger, Extended Lowered Floor, Light Weight Fold Out / Fold Flat Ramp, Wheelchair Securing System, Super High Specification Jubilee X-clusive model, Panoramic Roof, Discovery Media Satellite Navigation, Digital Cockpit with 10" Touchscreen Display, Keyless Go, App Connect, Cruise Control, Rear View Camera, Front & Rear Parking Sensors, Park Assist, Rear Privacy Glass, LED Tailgate Illumination, Alloy Wheels, Roof Rails, Power Fold Mirrors, Colour Keyed Bumpers, Emergency Brake Assist, DAB Audio / Media, 3 Years Volkswagen Warranty, UK delivery service, part exchange welcome, low rate finance. Contact our Mobility Advice Team 9am-6pm Monday to Friday and 9am-4pm Saturday on 0121 502 2252