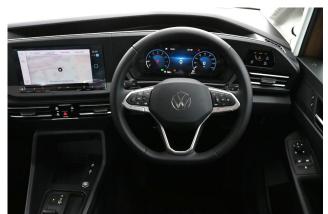

## About the VW New Caddy 1.5 TSi T5 Maxi Life Liberty X-clusive Auto (SOLD)

BRAND NEW 2022 Model, Copper Bronze Metallic, In Production Now for March Delivery, You can Reserve it Now, Example Images, Jubilee Liberty Rear Wheelchair Access Conversion, 4 Seats + Central Wheelchair Passenger, Extended Lowered Floor, Light Weight Fold Out / Fold Flat Ramp, Wheelchair Securing System, Super High Specification Jubilee X-clusive model, Panoramic Roof, Discovery Media Satellite Navigation, Digital Cockpit with 10" Touchscreen Display, Keyless Go, App Connect, Cruise Control, Rear View Camera, Front & Rear Parking Sensors, Park Assist, Rear Privacy Glass, LED Tailgate Illumination, Alloy Wheels, Roof Rails, Power Fold Mirrors, Colour Keyed Bumpers, Emergency Brake Assist, DAB Audio / Media, 3 Years Volkswagen Warranty, UK delivery service, part exchange welcome, low rate finance. Contact our Mobility Advice Team 9am-6pm Monday to Friday and 9am-4pm Saturday on 0121 502 2252