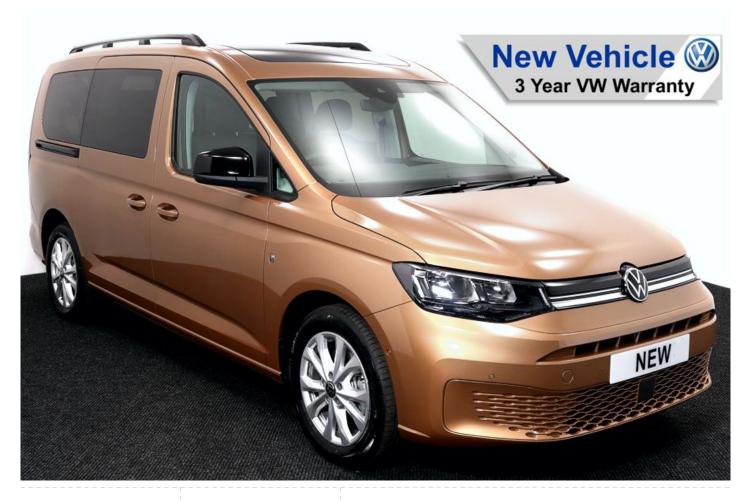

## VW New Caddy 1.5 TSi T5 Maxi Life Liberty X-clusive Auto (SOLD)

Brand New Model ~ Panoramic Roof ~ Satnay ~ Full Low Floor

Make: Volkswagen
Model: Caddy, Caddy Maxi
Model Year: 2022
Reg Number: BRAND NEW
Fuel: Petrol
Transmission: Automatic
Colour: Bronze
4 seats (plus wheelchair
passenger)
Stock ref: 1302

## About the VW New Caddy 1.5 TSi T5 Maxi Life Liberty X-clusive Auto (SOLD)

BRAND NEW 2022 Model, Copper Bronze Metallic, In Production Now for March Delivery, You can Reserve it Now, Example Images, Jubilee Liberty Rear Wheelchair Access Conversion, 4 Seats + Central Wheelchair Passenger, Extended Lowered Floor, Light Weight Fold Out / Fold Flat Ramp, Wheelchair Securing System, Super High Specification Jubilee X-clusive model, Panoramic Roof, Discovery Media Satellite Navigation, Digital Cockpit with 10" Touchscreen Display, Keyless Go, App Connect, Cruise Control, Rear View Camera, Front & Rear Parking Sensors, Park Assist, Rear Privacy Glass, LED Tailgate Illumination, Alloy Wheels, Roof Rails, Power Fold Mirrors, Colour Keyed Bumpers, Emergency Brake Assist, DAB Audio / Media, 3 Years Volkswagen Warranty, UK delivery service, part exchange welcome, low rate finance. Contact our Mobility Advice Team 9am-6pm Monday to Friday and 9am-4pm Saturday on 0121 502 2252