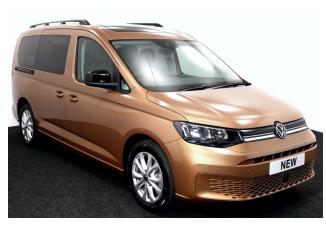

## VW New Caddy 1.5 TSi T5 Maxi Life Liberty X-clusive Auto (SOLD)

Brand New Model ~ Panoramic Roof ~ Satnay ~ Full Low Floor

Make: Volkswagen
Model: Caddy, Caddy Maxi
Model Year: 2022
Reg Number: BRAND NEW
Fuel: Petrol
Transmission: Automatic
Colour: Bronze
4 seats (plus wheelchair
passenger)
Stock ref: 1302

## About the VW New Caddy 1.5 TSi T5 Maxi Life Liberty X-clusive Auto (SOLD)

BRAND NEW 2022 Model, Copper Bronze Metallic, In Production Now for March Delivery, You can Reserve it Now, Example Images, Jubilee Liberty Rear Wheelchair Access Conversion, 4 Seats + Central Wheelchair Passenger, Extended Lowered Floor, Light Weight Fold Out / Fold Flat Ramp, Wheelchair Securing System, Super High Specification Jubilee X-clusive model, Panoramic Roof, Discovery Media Satellite Navigation, Digital Cockpit with 10" Touchscreen Display, Keyless Go, App Connect, Cruise Control, Rear View Camera, Front & Rear Parking Sensors, Park Assist, Rear Privacy Glass, LED Tailgate Illumination, Alloy Wheels, Roof Rails, Power Fold Mirrors, Colour Keyed Bumpers, Emergency Brake Assist, DAB Audio / Media, 3 Years Volkswagen Warranty, UK delivery service, part exchange welcome, low rate finance. Contact our Mobility Advice Team 9am-6pm Monday to Friday and 9am-4pm Saturday on 0121 502 2252