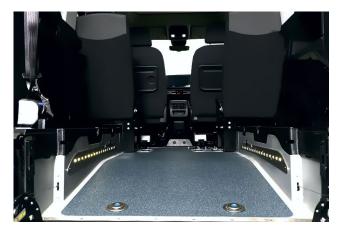

## About the VW New Caddy 1.5 TSi T5 Maxi Life Liberty X-clusive Auto (SOLD)

BRAND NEW 2022 Model, Copper Bronze Metallic, In Production Now for March Delivery, You can Reserve it Now, Example Images, Jubilee Liberty Rear Wheelchair Access Conversion, 4 Seats + Central Wheelchair Passenger, Extended Lowered Floor, Light Weight Fold Out / Fold Flat Ramp, Wheelchair Securing System, Super High Specification Jubilee X-clusive model, Panoramic Roof, Discovery Media Satellite Navigation, Digital Cockpit with 10" Touchscreen Display, Keyless Go, App Connect, Cruise Control, Rear View Camera, Front & Rear Parking Sensors, Park Assist, Rear Privacy Glass, LED Tailgate Illumination, Alloy Wheels, Roof Rails, Power Fold Mirrors, Colour Keyed Bumpers, Emergency Brake Assist, DAB Audio / Media, 3 Years Volkswagen Warranty, UK delivery service, part exchange welcome, low rate finance. Contact our Mobility Advice Team 9am-6pm Monday to Friday and 9am-4pm Saturday on 0121 502 2252