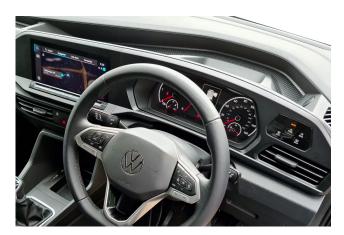

## About the VW New Caddy 1.5 TSi T5 Maxi Life Liberty X-clusive Auto (SOLD)

BRAND NEW 2022 Model, Copper Bronze Metallic, In Production Now for March Delivery, You can Reserve it Now, Example Images, Jubilee Liberty Rear Wheelchair Access Conversion, 4 Seats + Central Wheelchair Passenger, Extended Lowered Floor, Light Weight Fold Out / Fold Flat Ramp, Wheelchair Securing System, Super High Specification Jubilee X-clusive model, Panoramic Roof, Discovery Media Satellite Navigation, Digital Cockpit with 10" Touchscreen Display, Keyless Go, App Connect, Cruise Control, Rear View Camera, Front & Rear Parking Sensors, Park Assist, Rear Privacy Glass, LED Tailgate Illumination, Alloy Wheels, Roof Rails, Power Fold Mirrors, Colour Keyed Bumpers, Emergency Brake Assist, DAB Audio / Media, 3 Years Volkswagen Warranty, UK delivery service, part exchange welcome, low rate finance. Contact our Mobility Advice Team 9am-6pm Monday to Friday and 9am-4pm Saturday on 0121 502 2252