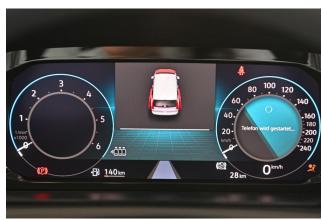

## About the VW New Caddy 1.5 TSi T5 Maxi Life Liberty X-clusive Auto (SOLD)

BRAND NEW 2022 Model, Copper Bronze Metallic, In Production Now for March Delivery, You can Reserve it Now, Example Images, Jubilee Liberty Rear Wheelchair Access Conversion, 4 Seats + Central Wheelchair Passenger, Extended Lowered Floor, Light Weight Fold Out / Fold Flat Ramp, Wheelchair Securing System, Super High Specification Jubilee X-clusive model, Panoramic Roof, Discovery Media Satellite Navigation, Digital Cockpit with 10" Touchscreen Display, Keyless Go, App Connect, Cruise Control, Rear View Camera, Front & Rear Parking Sensors, Park Assist, Rear Privacy Glass, LED Tailgate Illumination, Alloy Wheels, Roof Rails, Power Fold Mirrors, Colour Keyed Bumpers, Emergency Brake Assist, DAB Audio / Media, 3 Years Volkswagen Warranty, UK delivery service, part exchange welcome, low rate finance. Contact our Mobility Advice Team 9am-6pm Monday to Friday and 9am-4pm Saturday on 0121 502 2252