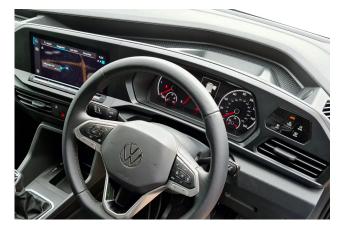

About the VW New Caddy 1.5 TSi T5 Maxi Life Liberty +Plus 4 Seat Auto (SOLD)

BRAND NEW 2022 Model, Mojave Beige Metallic, Pre-ordered by us for Early Delivery, You can Reserve it Now, Example Images, Jubilee Liberty Rear Wheelchair Access Conversion, 4 Seats + Central Wheelchair Passenger, Extended Lowered Floor, Light Weight Fold Out / Fold Flat Ramp, Wheelchair Securing System, High Specification Jubilee Liberty +Plus model, 8.25" Touchscreen Display, App Connect, Cruise Control, Front & Rear Parking Sensors, LED Tailgate Illumination, Alloy Wheels, Roof Rails, Power Fold Mirrors, Colour Keyed Bumpers, Emergency Brake Assist, DAB Audio / Media, 3 Years Volkswagen Warranty, UK delivery service, part exchange welcome, Iow rate finance. Contact our Mobility Advice Team 9am-6pm Monday to Friday and 9am-2pm Saturday on 0121 502 2252