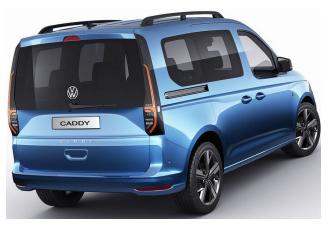

## VW New Caddy 1.5 TSi T5 Maxi Life Liberty +Plus 4 Seat Auto (SOLD)

Brand New Model ~ Full Low Floor

Make: Volkswagen Model: Caddy, Caddy Maxi Model Year: 2022 Reg Number: BRAND NEW Fuel: Petrol Transmission: Automatic Colour: Beige 4 seats (plus wheelchair passenger) Stock ref: 1306

About the VW New Caddy 1.5 TSi T5 Maxi Life Liberty +Plus 4 Seat Auto (SOLD)

BRAND NEW 2022 Model, Mojave Beige Metallic, Pre-ordered by us for Early Delivery, You can Reserve it Now, Example Images, Jubilee Liberty Rear Wheelchair Access Conversion, 4 Seats + Central Wheelchair Passenger, Extended Lowered Floor, Light Weight Fold Out / Fold Flat Ramp, Wheelchair Securing System, High Specification Jubilee Liberty +Plus model, 8.25" Touchscreen Display, App Connect, Cruise Control, Front & Rear Parking Sensors, LED Tailgate Illumination, Alloy Wheels, Roof Rails, Power Fold Mirrors, Colour Keyed Bumpers, Emergency Brake Assist, DAB Audio / Media, 3 Years Volkswagen Warranty, UK delivery service, part exchange welcome, Iow rate finance. Contact our Mobility Advice Team 9am-6pm Monday to Friday and 9am-2pm Saturday on 0121 502 2252