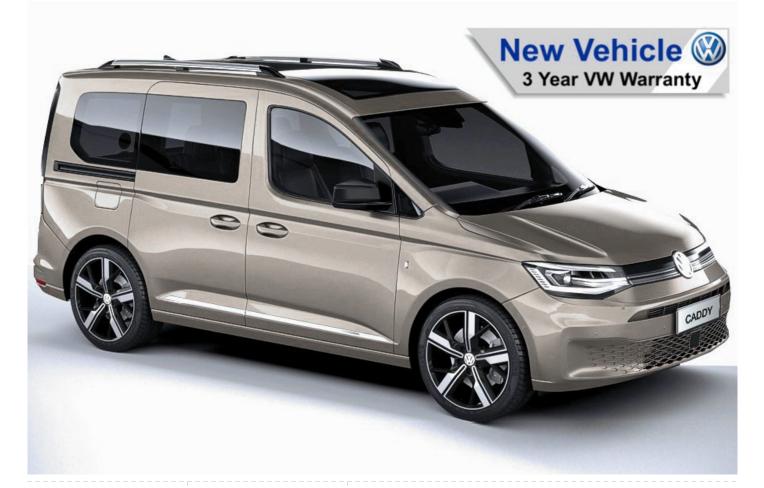

## VW New Caddy 1.5 TSi T5 Maxi Life Liberty +Plus 4 Seat Auto (SOLD)

Brand New Model ~ Full Low Floor

Make: Volkswagen Model: Caddy, Caddy Maxi Model Year: 2022 Reg Number: BRAND NEW Fuel: Petrol Transmission: Automatic Colour: Beige 4 seats (plus wheelchair passenger) Stock ref: 1306

About the VW New Caddy 1.5 TSi T5 Maxi Life Liberty +Plus 4 Seat Auto (SOLD)

BRAND NEW 2022 Model, Mojave Beige Metallic, Pre-ordered by us for Early Delivery, You can Reserve it Now, Example Images, Jubilee Liberty Rear Wheelchair Access Conversion, 4 Seats + Central Wheelchair Passenger, Extended Lowered Floor, Light Weight Fold Out / Fold Flat Ramp, Wheelchair Securing System, High Specification Jubilee Liberty +Plus model, 8.25" Touchscreen Display, App Connect, Cruise Control, Front & Rear Parking Sensors, LED Tailgate Illumination, Alloy Wheels, Roof Rails, Power Fold Mirrors, Colour Keyed Bumpers, Emergency Brake Assist, DAB Audio / Media, 3 Years Volkswagen Warranty, UK delivery service, part exchange welcome, Iow rate finance. Contact our Mobility Advice Team 9am-6pm Monday to Friday and 9am-2pm Saturday on 0121 502 2252