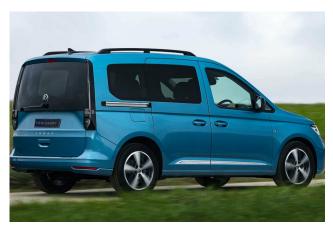

## VW New Caddy 1.5 TSi T5 Maxi Life Liberty +Plus 4 Seat Auto (SOLD)

Brand New Model ~ Full Low Floor

Make: Volkswagen Model: Caddy, Caddy Maxi Model Year: 2022 Reg Number: BRAND NEW Fuel: Petrol Transmission: Automatic Colour: Beige 4 seats (plus wheelchair passenger) Stock ref: 1306

About the VW New Caddy 1.5 TSi T5 Maxi Life Liberty +Plus 4 Seat Auto (SOLD)

BRAND NEW 2022 Model, Mojave Beige Metallic, Pre-ordered by us for Early Delivery, You can Reserve it Now, Example Images, Jubilee Liberty Rear Wheelchair Access Conversion, 4 Seats + Central Wheelchair Passenger, Extended Lowered Floor, Light Weight Fold Out / Fold Flat Ramp, Wheelchair Securing System, High Specification Jubilee Liberty +Plus model, 8.25" Touchscreen Display, App Connect, Cruise Control, Front & Rear Parking Sensors, LED Tailgate Illumination, Alloy Wheels, Roof Rails, Power Fold Mirrors, Colour Keyed Bumpers, Emergency Brake Assist, DAB Audio / Media, 3 Years Volkswagen Warranty, UK delivery service, part exchange welcome, Iow rate finance. Contact our Mobility Advice Team 9am-6pm Monday to Friday and 9am-2pm Saturday on 0121 502 2252