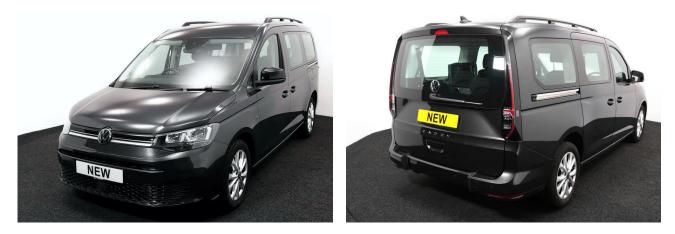

## VW New Caddy 1.5 TSi T5 Maxi Life Liberty Combo 5 Seat Auto

Brand New Model ~ IN STOCK NOW

Make: Volkswagen Model: Caddy, Caddy Maxi Model Year: 2024 Reg Number: BRAND NEW Fuel: Petrol Transmission: Automatic Colour: Black 5 seats (plus wheelchair passenger) Stock ref: 2646

## About the VW New Caddy 1.5 TSi T5 Maxi Life Liberty Combo 5 Seat Auto

BRAND NEW 2024 Model, Deep Black Pearl, In STOCK NOW, Jubilee Liberty Combo Rear Wheelchair Access Conversion, 5 Seats + Wheelchair Passenger, Lowered Floor, Light Weight Fold Out Ramp, Wheelchair Securing System, 17" Alloy Wheels, 8.5" Touchscreen Display, Climatronic Air Conditioning, Multi-function Steering Wheel, LED Rear Lights, Black Roof Rails, Front & Rear Parking Sensors, App Connect, Power Fold Mirrors, Cruise Control, Colour Keyed Bumpers, DAB Audio / Media, 3 Years Volkswagen Warranty, UK delivery service, part exchange welcome, low rate finance. please call Jubilee Automotive Group 9am-6pm Monday to Friday and 9am-2pm Saturday on 0121 502 2252