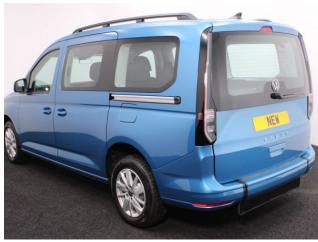

## About the VW New Caddy 1.5 TSi T5 Maxi Life Liberty Combo 5 Seat Auto

BRAND NEW 2025 Model, Costa Azul Metallic, In STOCK NOW, Jubilee Liberty Combo Rear Wheelchair Access Conversion, 5 Seats + Wheelchair Passenger, Lowered Floor, Light Weight Fold Out Ramp, Wheelchair Securing System, 16" Alloy Wheels, 8.5" Touchscreen Display, Climatronic Air Conditioning, Digital Cockpit Display, Multi-function Steering Wheel, Bluetooth, Cruise Control, App Connect, DAB Audio / Media, LED Rear Lights, Push Button Start, Electric Handbrake, Power Fold Mirrors, Colour Keyed Bumpers, Rear View Camera, Front & Rear Parking Sensors, Roof Rails, 3 Years Volkswagen Warranty, UK delivery service, part exchange welcome, low rate finance. please call Jubilee Automotive Group 9am-6pm Monday to Friday and 9am-2pm Saturday on 0121 502 2252