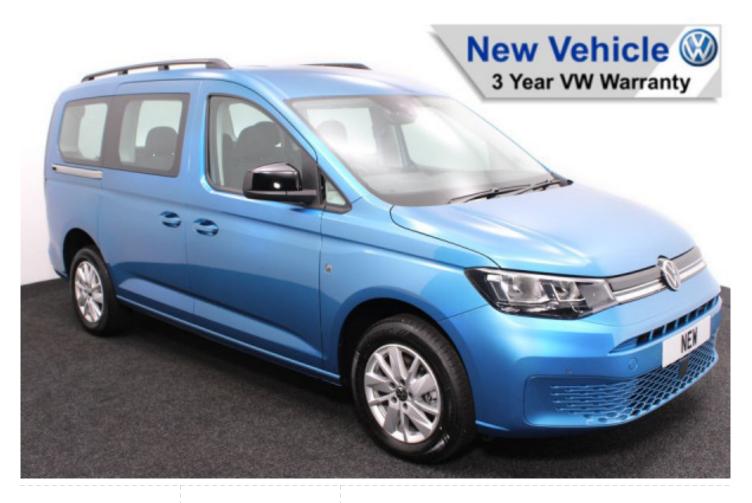

## VW New Caddy 1.5 TSi T5 Maxi Life Liberty Combo 5 Seat Auto

Brand New Model ~ New 2025 Spec Model ~ Rear Camera ~ IN STOCK NOW

Make: Volkswagen Model: Caddy, Caddy Maxi

Model Year: 2025

Reg Number: BRAND NEW

Fuel: Petrol

Transmission: Automatic

Colour: Blue

5 seats (plus wheelchair

passenger) Stock ref: 3204

## About the VW New Caddy 1.5 TSi T5 Maxi Life Liberty Combo 5 Seat Auto

BRAND NEW 2025 Model, Costa Azul Metallic, In STOCK NOW, Jubilee Liberty Combo Rear Wheelchair Access Conversion, 5 Seats + Wheelchair Passenger, Lowered Floor, Light Weight Fold Out Ramp, Wheelchair Securing System, 16" Alloy Wheels, 8.5" Touchscreen Display, Climatronic Air Conditioning, Digital Cockpit Display, Multi-function Steering Wheel, Bluetooth, Cruise Control, App Connect, DAB Audio / Media, LED Rear Lights, Push Button Start, Electric Handbrake, Power Fold Mirrors, Colour Keyed Bumpers, Rear View Camera, Front & Rear Parking Sensors, Roof Rails, 3 Years Volkswagen Warranty, UK delivery service, part exchange welcome, low rate finance. please call Jubilee Automotive Group 9am-6pm Monday to Friday and 9am-2pm Saturday on 0121 502 2252