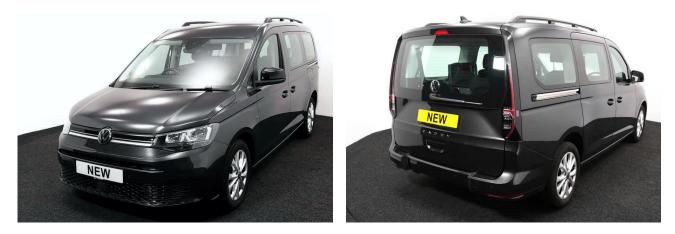

## VW New Caddy 1.5 TSi T5 Maxi Life Liberty Combo 5 Seat Auto

Brand New Model ~IN STOCK NOW

Make: Volkswagen Model: Caddy, Caddy Maxi Model Year: 2024 Reg Number: BRAND NEW Fuel: Petrol Transmission: Automatic Colour: Black 5 seats (plus wheelchair passenger) Stock ref: 2588

## About the VW New Caddy 1.5 TSi T5 Maxi Life Liberty Combo 5 Seat Auto

BRAND NEW 2024 Model, Deep Black Pearl, Pre-ordered by us, You can Reserve it Now, Jubilee Liberty Combo Rear Wheelchair Access Conversion, 5 Seats + Wheelchair Passenger, Lowered Floor, Light Weight Fold Out Ramp, Wheelchair Securing System, 17" Alloy Wheels, 8.5" Touchscreen Display, Climatronic Air Conditioning, Multi-function Steering Wheel, LED Rear Lights, Black Roof Rails, Front & Rear Parking Sensors, App Connect, Power Fold Mirrors, Cruise Control, Colour Keyed Bumpers, DAB Audio / Media, 3 Years Volkswagen Warranty, UK delivery service, part exchange welcome, low rate finance. please call Jubilee Automotive Group 9am-6pm Monday to Friday and 9am-2pm Saturday on 0121 502 2252