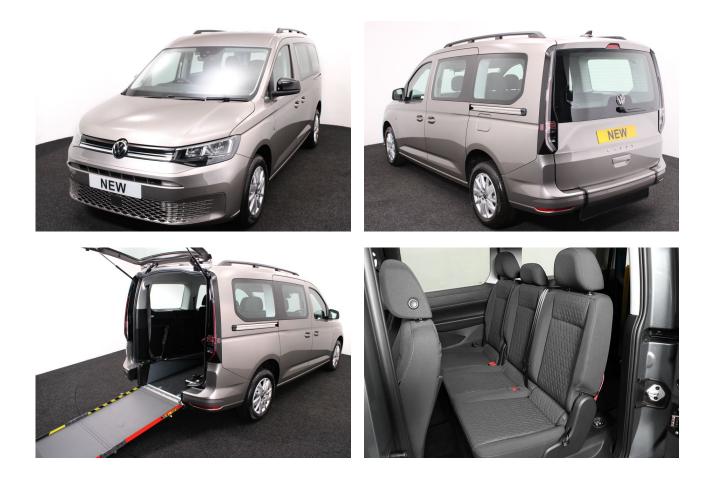

## VW New Caddy 1.5 TSi T5 Maxi Life Liberty Combo 5 Seat Auto

Brand New Model - IN STOCK NOW

Make: Volkswagen Model: Caddy, Caddy Maxi Model Year: 2024 Reg Number: BRAND NEW Fuel: Petrol Transmission: Automatic Colour: Beige 5 seats (plus wheelchair passenger) Stock ref: 2768

## About the VW New Caddy 1.5 TSi T5 Maxi Life Liberty Combo 5 Seat Auto

BRAND NEW 2024 Model, Mojave Beige Metallic, In Stock Now, Jubilee Liberty Combo Rear Wheelchair Access Conversion, 5 Seats + Wheelchair Passenger, Lowered Floor, Light Weight Fold Out Ramp, Wheelchair Securing System, 17" Alloy Wheels, 8.5" Touchscreen Display, Climatronic Air Conditioning, Multi-function Steering Wheel, LED Rear Lights, Black Roof Rails, Front & Rear Parking Sensors, App Connect, Power Fold Mirrors, Cruise Control, Colour Keyed Bumpers, DAB Audio / Media, 3 Years Volkswagen Warranty, UK delivery service, part exchange welcome, low rate finance. please call Jubilee Automotive Group 9am-6pm Monday to Friday and 9am-2pm Saturday on 0121 502 2252