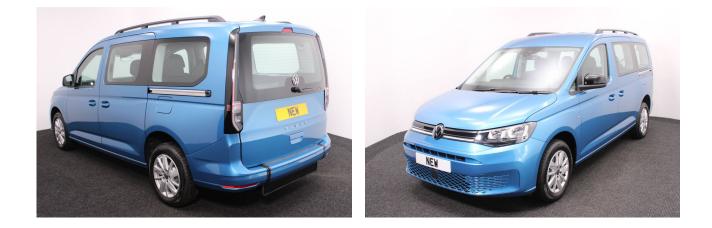

## VW New Caddy 1.5 TSi T5 Maxi Life Liberty Combo 5 Seat Auto

Brand New Model ~ IN STOCK NOW

Make: Volkswagen Model: Caddy, Caddy Maxi Model Year: 2024 Reg Number: BRAND NEW Fuel: Petrol Transmission: Automatic Colour: Blue 5 seats (plus wheelchair passenger) Stock ref: 2769

About the VW New Caddy 1.5 TSi T5 Maxi Life Liberty Combo 5 Seat Auto

BRAND NEW 2024 Model, Costa Azul Metallic, Jubilee Liberty Combo Rear Wheelchair Access Conversion, 5 Seats + Wheelchair Passenger, Lowered Floor, Light Weight Fold Out Ramp, Wheelchair Securing System, 17" Alloy Wheels, 8.5" Touchscreen Display, Climatronic Air Conditioning, Multi-function Steering Wheel, LED Rear Lights, Black Roof Rails, Front & Rear Parking Sensors, App Connect, Power Fold Mirrors, Cruise Control, Colour Keyed Bumpers, DAB Audio / Media, 3 Years Volkswagen Warranty, UK delivery service, part exchange welcome, low rate finance. please call Jubilee Automotive Group 9am-6pm Monday to Friday and 9am-2pm Saturday on 0121 502 2252