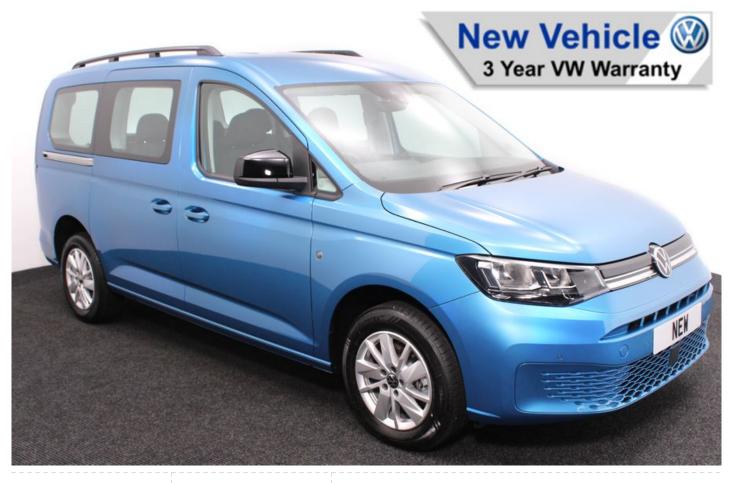

## VW New Caddy 1.5 TSi T5 Maxi Life Liberty Combo 5 Seat Auto

Brand New Model ~ IN STOCK NOW

Make: Volkswagen Model: Caddy, Caddy Maxi Model Year: 2024 Reg Number: BRAND NEW Fuel: Petrol Transmission: Automatic Colour: Blue 5 seats (plus wheelchair passenger) Stock ref: 2769

About the VW New Caddy 1.5 TSi T5 Maxi Life Liberty Combo 5 Seat Auto

BRAND NEW 2024 Model, Costa Azul Metallic, Jubilee Liberty Combo Rear Wheelchair Access Conversion, 5 Seats + Wheelchair Passenger, Lowered Floor, Light Weight Fold Out Ramp, Wheelchair Securing System, 17" Alloy Wheels, 8.5" Touchscreen Display, Climatronic Air Conditioning, Multi-function Steering Wheel, LED Rear Lights, Black Roof Rails, Front & Rear Parking Sensors, App Connect, Power Fold Mirrors, Cruise Control, Colour Keyed Bumpers, DAB Audio / Media, 3 Years Volkswagen Warranty, UK delivery service, part exchange welcome, low rate finance. please call Jubilee Automotive Group 9am-6pm Monday to Friday and 9am-2pm Saturday on 0121 502 2252