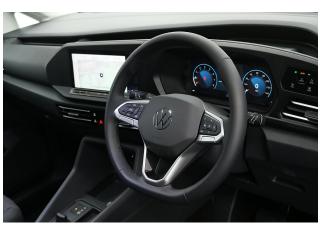

## About the VW New Caddy 1.5 TSi T5 Maxi Life Liberty Combo 5 Seat Auto

BRAND NEW 2022 Model, Starlight Blue Metallic, Pre-ordered by us, You can Reserve it Now, Example Images, Jubilee Liberty Combo Rear Wheelchair Access Conversion, 5 Seats + Wheelchair Passenger, Lowered Floor, Light Weight Fold Out Ramp, Wheelchair Securing System, 17" Alloy Wheels, 8.5" Touchscreen Display, Climatronic Air Conditioning, Multi-function Steering Wheel, LED Rear Lights, Black Roof Rails, Front & Rear Parking Sensors, App Connect, Power Fold Mirrors, Cruise Control, Colour Keyed Bumpers, DAB Audio / Media, 3 Years Volkswagen Warranty, UK delivery service, part exchange welcome, low rate finance. Contact our Mobility Advice Team 9am-6pm Monday to Friday and 9am-2pm Saturday on 0121 502 2252