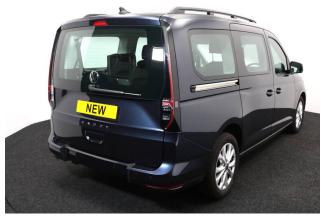

## About the VW New Caddy 1.5 TSi T5 Maxi Life Liberty Combo 5 Seat Auto

BRAND NEW 2022 Model, Starlight Blue Metallic, Pre-ordered by us, You can Reserve it Now, Example Images, Jubilee Liberty Combo Rear Wheelchair Access Conversion, 5 Seats + Wheelchair Passenger, Lowered Floor, Light Weight Fold Out Ramp, Wheelchair Securing System, 17" Alloy Wheels, 8.5" Touchscreen Display, Climatronic Air Conditioning, Multi-function Steering Wheel, LED Rear Lights, Black Roof Rails, Front & Rear Parking Sensors, App Connect, Power Fold Mirrors, Cruise Control, Colour Keyed Bumpers, DAB Audio / Media, 3 Years Volkswagen Warranty, UK delivery service, part exchange welcome, low rate finance. Contact our Mobility Advice Team 9am-6pm Monday to Friday and 9am-2pm Saturday on 0121 502 2252