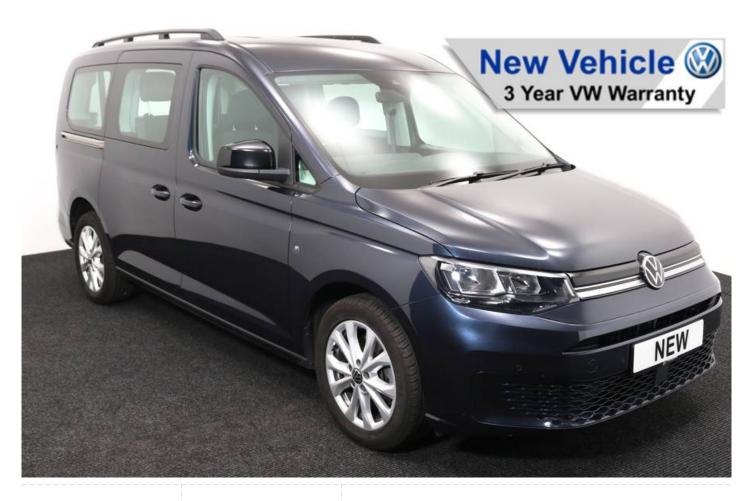

## VW New Caddy 1.5 TSi T5 Maxi Life Liberty Combo 5 Seat Auto

**Brand New Model** 

Make: Volkswagen Model: Caddy, Caddy Maxi Model Year: 2022 Reg Number: BRAND NEW Fuel: Petrol

- . .

Transmission: Automatic

Colour: Blue

5 seats (plus wheelchair

passenger) Stock ref: 1758

## About the VW New Caddy 1.5 TSi T5 Maxi Life Liberty Combo 5 Seat Auto

BRAND NEW 2022 Model, Starlight Blue Metallic, Pre-ordered by us, You can Reserve it Now, Example Images, Jubilee Liberty Combo Rear Wheelchair Access Conversion, 5 Seats + Wheelchair Passenger, Lowered Floor, Light Weight Fold Out Ramp, Wheelchair Securing System, 17" Alloy Wheels, 8.5" Touchscreen Display, Climatronic Air Conditioning, Multi-function Steering Wheel, LED Rear Lights, Black Roof Rails, Front & Rear Parking Sensors, App Connect, Power Fold Mirrors, Cruise Control, Colour Keyed Bumpers, DAB Audio / Media, 3 Years Volkswagen Warranty, UK delivery service, part exchange welcome, low rate finance. Contact our Mobility Advice Team 9am-6pm Monday to Friday and 9am-2pm Saturday on 0121 502 2252