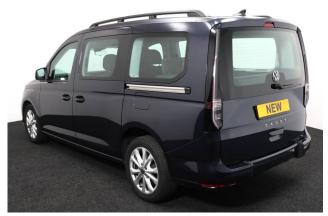

## About the VW New Caddy 1.5 TSi T5 Maxi Life Liberty Combo 5 Seat Auto

BRAND NEW 2022 Model, Starlight Blue Metallic, Pre-ordered by us, You can Reserve it Now, Example Images, Jubilee Liberty Combo Rear Wheelchair Access Conversion, 5 Seats + Wheelchair Passenger, Lowered Floor, Light Weight Fold Out Ramp, Wheelchair Securing System, 17" Alloy Wheels, 8.5" Touchscreen Display, Climatronic Air Conditioning, Multi-function Steering Wheel, LED Rear Lights, Black Roof Rails, Front & Rear Parking Sensors, App Connect, Power Fold Mirrors, Cruise Control, Colour Keyed Bumpers, DAB Audio / Media, 3 Years Volkswagen Warranty, UK delivery service, part exchange welcome, low rate finance. Contact our Mobility Advice Team 9am-6pm Monday to Friday and 9am-2pm Saturday on 0121 502 2252