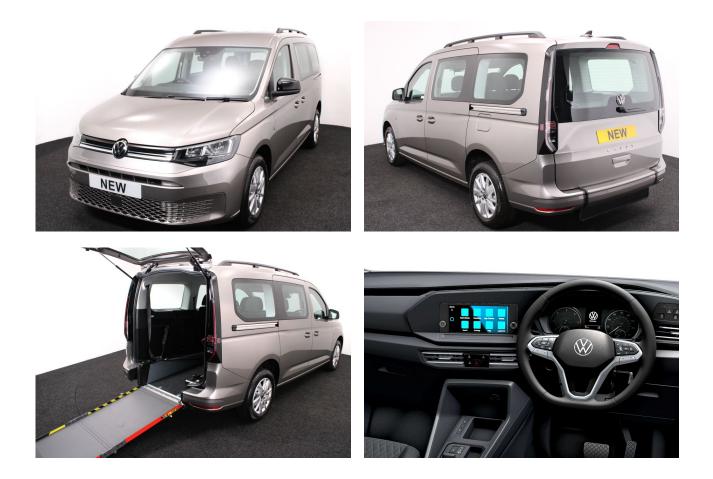

## About the VW New Caddy 1.5 TSi T5 Maxi Life Liberty Combo 5 Seat Auto

BRAND NEW 2024 Model, Mojave Beige Metallic, In Stock Now, Jubilee Liberty Combo Rear Wheelchair Access Conversion, 5 Seats + Wheelchair Passenger, Lowered Floor, Light Weight Fold Out Ramp, Wheelchair Securing System, 17" Alloy Wheels, 8.5" Touchscreen Display, Climatronic Air Conditioning, Multi-function Steering Wheel, LED Rear Lights, Black Roof Rails, Front & Rear Parking Sensors, App Connect, Power Fold Mirrors, Cruise Control, Colour Keyed Bumpers, DAB Audio / Media, 3 Years Volkswagen Warranty, UK delivery service, part exchange welcome, low rate finance. please call Jubilee Automotive Group 9am-6pm Monday to Friday and 9am-2pm Saturday on 0121 502 2252