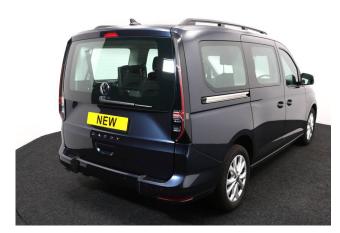

## VW New Caddy 1.5 TSi T5 Maxi Life Liberty Combo 5 Seat Auto

Brand New Model ~ IN STOCK NOW

Make: Volkswagen Model: Caddy, Caddy Maxi Model Year: 2024 Reg Number: BRAND NEW Fuel: Petrol Transmission: Automatic Colour: Blue 5 seats (plus wheelchair passenger) Stock ref: 2770

About the VW New Caddy 1.5 TSi T5 Maxi Life Liberty Combo 5 Seat Auto

BRAND NEW 2024 Model, In Stock Now, Starlight Blue Metallic, Jubilee Liberty Combo Rear Wheelchair Access Conversion, 5 Seats + Wheelchair Passenger, Lowered Floor, Light Weight Fold Out Ramp, Wheelchair Securing System, 17" Alloy Wheels, 8.5" Touchscreen Display, Climatronic Air Conditioning, Multi-function Steering Wheel, LED Rear Lights, Black Roof Rails, Front & Rear Parking Sensors, App Connect, Power Fold Mirrors, Cruise Control, Colour Keyed Bumpers, DAB Audio / Media, 3 Years Volkswagen Warranty, UK delivery service, part exchange welcome, low rate finance. please call Jubilee Automotive Group 9am-6pm Monday to Friday and 9am-2pm Saturday on 0121 502 2252