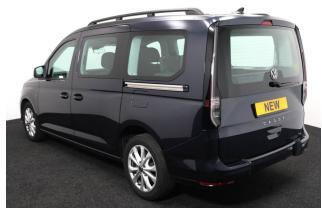

## VW New Caddy 1.5 TSi T5 Maxi Life Liberty Combo 5 Seat Auto

Brand New Model ~ IN STOCK NOW

Make: Volkswagen Model: Caddy, Caddy Maxi Model Year: 2024 Reg Number: BRAND NEW Fuel: Petrol Transmission: Automatic Colour: Blue 5 seats (plus wheelchair passenger) Stock ref: 2770

About the VW New Caddy 1.5 TSi T5 Maxi Life Liberty Combo 5 Seat Auto

BRAND NEW 2024 Model, In Stock Now, Starlight Blue Metallic, Jubilee Liberty Combo Rear Wheelchair Access Conversion, 5 Seats + Wheelchair Passenger, Lowered Floor, Light Weight Fold Out Ramp, Wheelchair Securing System, 17" Alloy Wheels, 8.5" Touchscreen Display, Climatronic Air Conditioning, Multi-function Steering Wheel, LED Rear Lights, Black Roof Rails, Front & Rear Parking Sensors, App Connect, Power Fold Mirrors, Cruise Control, Colour Keyed Bumpers, DAB Audio / Media, 3 Years Volkswagen Warranty, UK delivery service, part exchange welcome, low rate finance. please call Jubilee Automotive Group 9am-6pm Monday to Friday and 9am-2pm Saturday on 0121 502 2252