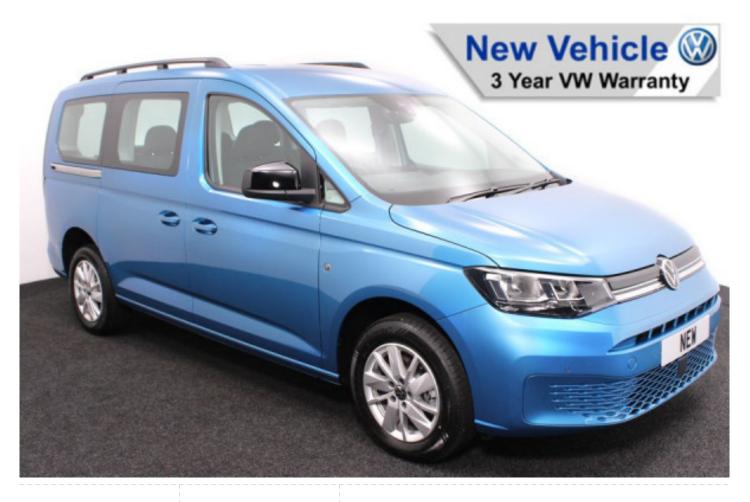

## VW New Caddy 1.5 TSi T5 Maxi Life Liberty Combo 5 Seat Auto

Brand New Model ~ New 2025 Spec Model ~ Rear Camera ~ IN STOCK NOW

Make: Volkswagen Model: Caddy, Caddy Maxi

Model Year: 2025

Reg Number: BRAND NEW

Fuel: Petrol

Transmission: Automatic

Colour: Blue

5 seats (plus wheelchair

passenger) Stock ref: 3181

## About the VW New Caddy 1.5 TSi T5 Maxi Life Liberty Combo 5 Seat Auto

BRAND NEW 2025 Model, Costa Azul Metallic, In STOCK NOW, Jubilee Liberty Combo Rear Wheelchair Access Conversion, 5 Seats + Wheelchair Passenger, Lowered Floor, Light Weight Fold Out Ramp, Wheelchair Securing System, 16" Alloy Wheels, 8.5" Touchscreen Display, Climatronic Air Conditioning, Digital Cockpit Display, Multi-function Steering Wheel, Bluetooth, Cruise Control, App Connect, DAB Audio / Media, LED Rear Lights, Push Button Start, Electric Handbrake, Power Fold Mirrors, Colour Keyed Bumpers, Rear View Camera, Front & Rear Parking Sensors, Roof Rails, 3 Years Volkswagen Warranty, UK delivery service, part exchange welcome, low rate finance. please call Jubilee Automotive Group 9am-6pm Monday to Friday and 9am-2pm Saturday on 0121 502 2252