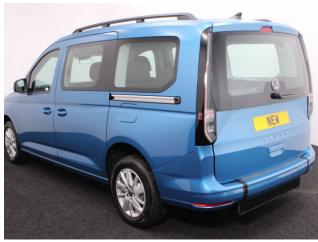

## VW New Caddy 1.5 TSi T5 Maxi Life Liberty Combo 5 Seat Auto

Brand New Model ~ New 2025 Spec Model ~ Rear Camera ~ IN STOCK NOW

Make: Volkswagen Model: Caddy, Caddy Maxi

Model Year: 2025

Reg Number: BRAND NEW

Fuel: Petrol

Transmission: Automatic

Colour: Blue

5 seats (plus wheelchair

passenger) Stock ref: 3181

## About the VW New Caddy 1.5 TSi T5 Maxi Life Liberty Combo 5 Seat Auto

BRAND NEW 2025 Model, Costa Azul Metallic, In STOCK NOW, Jubilee Liberty Combo Rear Wheelchair Access Conversion, 5 Seats + Wheelchair Passenger, Lowered Floor, Light Weight Fold Out Ramp, Wheelchair Securing System, 16" Alloy Wheels, 8.5" Touchscreen Display, Climatronic Air Conditioning, Digital Cockpit Display, Multi-function Steering Wheel, Bluetooth, Cruise Control, App Connect, DAB Audio / Media, LED Rear Lights, Push Button Start, Electric Handbrake, Power Fold Mirrors, Colour Keyed Bumpers, Rear View Camera, Front & Rear Parking Sensors, Roof Rails, 3 Years Volkswagen Warranty, UK delivery service, part exchange welcome, low rate finance. please call Jubilee Automotive Group 9am-6pm Monday to Friday and 9am-2pm Saturday on 0121 502 2252