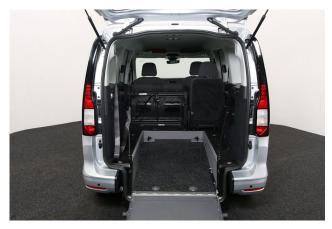

## About the VW New Caddy 1.5 TSi T5 Maxi Life Liberty Combo 5 Seat Auto

BRAND NEW 2024 Model, Reflex Silver Metallic, Jubilee Liberty Combo Rear Wheelchair Access Conversion, 5 Seats + Wheelchair Passenger, Lowered Floor, Light Weight Fold Out Ramp, Wheelchair Securing System, 17" Alloy Wheels, 8.5" Touchscreen Display, Climatronic Air Conditioning, Multi-function Steering Wheel, LED Rear Lights, Black Roof Rails, Front & Rear Parking Sensors, App Connect, Power Fold Mirrors, Cruise Control, Colour Keyed Bumpers, DAB Audio / Media, 3 Years Volkswagen Warranty, UK delivery service, part exchange welcome, low rate finance. please call Jubilee Automotive Group 9am~6pm Monday to Friday and 9am~2pm Saturday on 0121 502 2252