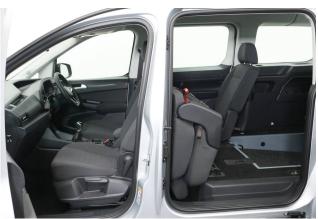

## About the VW New Caddy 1.5 TSi T5 Maxi Life Liberty Combo 5 Seat Auto

BRAND NEW 2024 Model, Reflex Silver Metallic, Jubilee Liberty Combo Rear Wheelchair Access Conversion, 5 Seats + Wheelchair Passenger, Lowered Floor, Light Weight Fold Out Ramp, Wheelchair Securing System, 17" Alloy Wheels, 8.5" Touchscreen Display, Climatronic Air Conditioning, Multi-function Steering Wheel, LED Rear Lights, Black Roof Rails, Front & Rear Parking Sensors, App Connect, Power Fold Mirrors, Cruise Control, Colour Keyed Bumpers, DAB Audio / Media, 3 Years Volkswagen Warranty, UK delivery service, part exchange welcome, low rate finance. please call Jubilee Automotive Group 9am~6pm Monday to Friday and 9am~2pm Saturday on 0121 502 2252