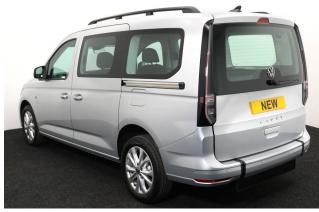

## VW New Caddy 1.5 TSi T5 Maxi Life Liberty Combo 5 Seat Auto

**Brand New Model ~ IN STOCK NOW** 

Make: Volkswagen Model: Caddy, Caddy Maxi Model Year: 2024 Reg Number: BRAND NEW Fuel: Petrol Transmission: Automatic Colour: Silver 5 seats (plus wheelchair passenger) Stock ref: 2695

## About the VW New Caddy 1.5 TSi T5 Maxi Life Liberty Combo 5 Seat Auto

BRAND NEW 2024 Model, Reflex Silver Metallic, Jubilee Liberty Combo Rear Wheelchair Access Conversion, 5 Seats + Wheelchair Passenger, Lowered Floor, Light Weight Fold Out Ramp, Wheelchair Securing System, 17" Alloy Wheels, 8.5" Touchscreen Display, Climatronic Air Conditioning, Multi-function Steering Wheel, LED Rear Lights, Black Roof Rails, Front & Rear Parking Sensors, App Connect, Power Fold Mirrors, Cruise Control, Colour Keyed Bumpers, DAB Audio / Media, 3 Years Volkswagen Warranty, UK delivery service, part exchange welcome, low rate finance. please call Jubilee Automotive Group 9am~6pm Monday to Friday and 9am~2pm Saturday on 0121 502 2252