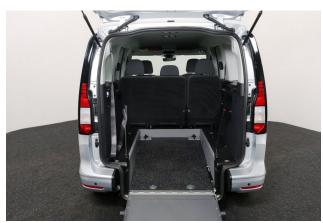

## About the VW New Caddy 1.5 TSi T5 Maxi Life Liberty Combo 5 Seat Auto

BRAND NEW 2024 Model, Reflex Silver Metallic, Jubilee Liberty Combo Rear Wheelchair Access Conversion, 5 Seats + Wheelchair Passenger, Lowered Floor, Light Weight Fold Out Ramp, Wheelchair Securing System, 17" Alloy Wheels, 8.5" Touchscreen Display, Climatronic Air Conditioning, Multi-function Steering Wheel, LED Rear Lights, Black Roof Rails, Front & Rear Parking Sensors, App Connect, Power Fold Mirrors, Cruise Control, Colour Keyed Bumpers, DAB Audio / Media, 3 Years Volkswagen Warranty, UK delivery service, part exchange welcome, low rate finance. please call Jubilee Automotive Group 9am~6pm Monday to Friday and 9am~2pm Saturday on 0121 502 2252