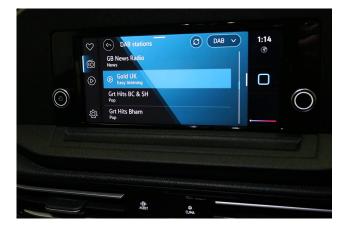

## About the VW New Caddy 1.5 TSi T5 Maxi Life Liberty Combo 5 Seat Auto

BRAND NEW 2024 Model, Reflex Silver Metallic, Jubilee Liberty Combo Rear Wheelchair Access Conversion, 5 Seats + Wheelchair Passenger, Lowered Floor, Light Weight Fold Out Ramp, Wheelchair Securing System, 17" Alloy Wheels, 8.5" Touchscreen Display, Climatronic Air Conditioning, Multi-function Steering Wheel, LED Rear Lights, Black Roof Rails, Front & Rear Parking Sensors, App Connect, Power Fold Mirrors, Cruise Control, Colour Keyed Bumpers, DAB Audio / Media, 3 Years Volkswagen Warranty, UK delivery service, part exchange welcome, low rate finance. please call Jubilee Automotive Group 9am~6pm Monday to Friday and 9am~2pm Saturday on 0121 502 2252