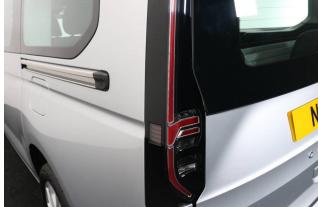

## About the VW New Caddy 1.5 TSi T5 Maxi Life Liberty Combo 5 Seat Auto

BRAND NEW 2024 Model, Reflex Silver Metallic, Jubilee Liberty Combo Rear Wheelchair Access Conversion, 5 Seats + Wheelchair Passenger, Lowered Floor, Light Weight Fold Out Ramp, Wheelchair Securing System, 17" Alloy Wheels, 8.5" Touchscreen Display, Climatronic Air Conditioning, Multi-function Steering Wheel, LED Rear Lights, Black Roof Rails, Front & Rear Parking Sensors, App Connect, Power Fold Mirrors, Cruise Control, Colour Keyed Bumpers, DAB Audio / Media, 3 Years Volkswagen Warranty, UK delivery service, part exchange welcome, low rate finance. please call Jubilee Automotive Group 9am~6pm Monday to Friday and 9am~2pm Saturday on 0121 502 2252