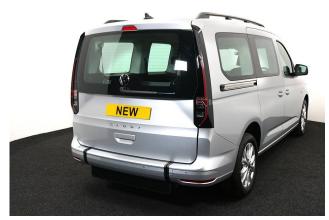

## VW New Caddy 1.5 TSi T5 Maxi Life Liberty Combo 5 Seat Auto

**Brand New Model ~ IN STOCK NOW** 

Make: Volkswagen Model: Caddy, Caddy Maxi Model Year: 2024 Reg Number: BRAND NEW Fuel: Petrol Transmission: Automatic Colour: Silver 5 seats (plus wheelchair passenger) Stock ref: 2695

## About the VW New Caddy 1.5 TSi T5 Maxi Life Liberty Combo 5 Seat Auto

BRAND NEW 2024 Model, Reflex Silver Metallic, Jubilee Liberty Combo Rear Wheelchair Access Conversion, 5 Seats + Wheelchair Passenger, Lowered Floor, Light Weight Fold Out Ramp, Wheelchair Securing System, 17" Alloy Wheels, 8.5" Touchscreen Display, Climatronic Air Conditioning, Multi-function Steering Wheel, LED Rear Lights, Black Roof Rails, Front & Rear Parking Sensors, App Connect, Power Fold Mirrors, Cruise Control, Colour Keyed Bumpers, DAB Audio / Media, 3 Years Volkswagen Warranty, UK delivery service, part exchange welcome, low rate finance. please call Jubilee Automotive Group 9am~6pm Monday to Friday and 9am~2pm Saturday on 0121 502 2252