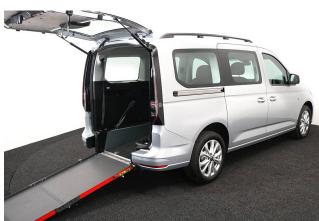

## About the VW New Caddy 1.5 TSi T5 Maxi Life Liberty Combo 5 Seat Auto

BRAND NEW 2024 Model, Reflex Silver Metallic, Jubilee Liberty Combo Rear Wheelchair Access Conversion, 5 Seats + Wheelchair Passenger, Lowered Floor, Light Weight Fold Out Ramp, Wheelchair Securing System, 17" Alloy Wheels, 8.5" Touchscreen Display, Climatronic Air Conditioning, Multi-function Steering Wheel, LED Rear Lights, Black Roof Rails, Front & Rear Parking Sensors, App Connect, Power Fold Mirrors, Cruise Control, Colour Keyed Bumpers, DAB Audio / Media, 3 Years Volkswagen Warranty, UK delivery service, part exchange welcome, low rate finance. please call Jubilee Automotive Group 9am~6pm Monday to Friday and 9am~2pm Saturday on 0121 502 2252