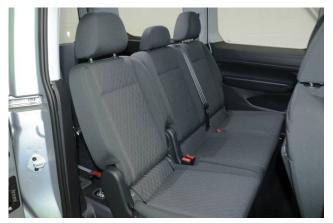

## About the VW New Caddy 1.5 TSi T5 Maxi Life Liberty Combo 5 Seat Auto

BRAND NEW 2024 Model, Reflex Silver Metallic, Jubilee Liberty Combo Rear Wheelchair Access Conversion, 5 Seats + Wheelchair Passenger, Lowered Floor, Light Weight Fold Out Ramp, Wheelchair Securing System, 17" Alloy Wheels, 8.5" Touchscreen Display, Climatronic Air Conditioning, Multi-function Steering Wheel, LED Rear Lights, Black Roof Rails, Front & Rear Parking Sensors, App Connect, Power Fold Mirrors, Cruise Control, Colour Keyed Bumpers, DAB Audio / Media, 3 Years Volkswagen Warranty, UK delivery service, part exchange welcome, low rate finance. please call Jubilee Automotive Group 9am~6pm Monday to Friday and 9am~2pm Saturday on 0121 502 2252