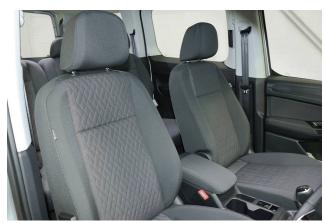

## About the VW New Caddy 1.5 TSi T5 Maxi Life Liberty Combo 5 Seat Auto

BRAND NEW 2024 Model, Reflex Silver Metallic, Jubilee Liberty Combo Rear Wheelchair Access Conversion, 5 Seats + Wheelchair Passenger, Lowered Floor, Light Weight Fold Out Ramp, Wheelchair Securing System, 17" Alloy Wheels, 8.5" Touchscreen Display, Climatronic Air Conditioning, Multi-function Steering Wheel, LED Rear Lights, Black Roof Rails, Front & Rear Parking Sensors, App Connect, Power Fold Mirrors, Cruise Control, Colour Keyed Bumpers, DAB Audio / Media, 3 Years Volkswagen Warranty, UK delivery service, part exchange welcome, low rate finance. please call Jubilee Automotive Group 9am~6pm Monday to Friday and 9am~2pm Saturday on 0121 502 2252