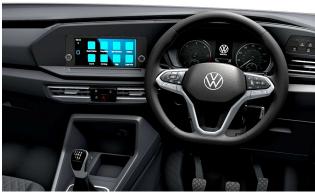

## About the VW New Caddy 1.5 TSi T5 Maxi Life Liberty Combo 5 Seat Auto

BRAND NEW 2024 Model, Reflex Silver Metallic, Jubilee Liberty Combo Rear Wheelchair Access Conversion, 5 Seats + Wheelchair Passenger, Lowered Floor, Light Weight Fold Out Ramp, Wheelchair Securing System, 17" Alloy Wheels, 8.5" Touchscreen Display, Climatronic Air Conditioning, Multi-function Steering Wheel, LED Rear Lights, Black Roof Rails, Front & Rear Parking Sensors, App Connect, Power Fold Mirrors, Cruise Control, Colour Keyed Bumpers, DAB Audio / Media, 3 Years Volkswagen Warranty, UK delivery service, part exchange welcome, low rate finance. please call Jubilee Automotive Group 9am~6pm Monday to Friday and 9am~2pm Saturday on 0121 502 2252