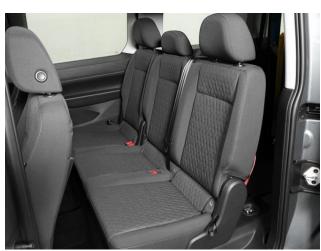

Fuel: Petrol

Transmission: Automatic

Colour: Beige

5 seats (plus wheelchair

passenger) Stock ref: 3133

## About the VW New Caddy 1.5 TSi T5 Maxi Life Liberty Combo 5 Seat

BRAND NEW 2025 Model, Mojave Beige Metallic, In STOCK NOW, Jubilee Liberty Combo Rear Wheelchair Access Conversion, 5 Seats + Wheelchair Passenger, Lowered Floor, Light Weight Fold Out Ramp, Wheelchair Securing System, 16" Alloy Wheels, 8.5" Touchscreen Display, Climatronic Air Conditioning, Digital Cockpit Display, Multi-function Steering Wheel, Bluetooth, Cruise Control, App Connect, DAB Audio / Media, LED Rear Lights, Push Button Start, Electric Handbrake, Power Fold Mirrors, Colour Keyed Bumpers, Rear View Camera, Front & Rear Parking Sensors, Roof Rails, 3 Years Volkswagen Warranty, UK delivery service, part exchange welcome, low rate finance. please call Jubilee Automotive Group 9am-6pm Monday to Friday and 9am-2pm Saturday on 0121 502 2252