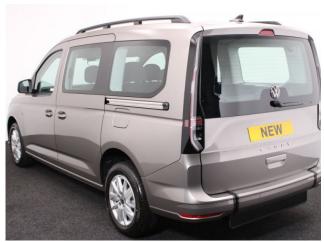

## About the VW New Caddy 1.5 TSi T5 Maxi Life Liberty Combo 5 Seat

BRAND NEW 2025 Model, Mojave Beige Metallic, In STOCK NOW, Jubilee Liberty Combo Rear Wheelchair Access Conversion, 5 Seats + Wheelchair Passenger, Lowered Floor, Light Weight Fold Out Ramp, Wheelchair Securing System, 16" Alloy Wheels, 8.5" Touchscreen Display, Climatronic Air Conditioning, Digital Cockpit Display, Multi-function Steering Wheel, Bluetooth, Cruise Control, App Connect, DAB Audio / Media, LED Rear Lights, Push Button Start, Electric Handbrake, Power Fold Mirrors, Colour Keyed Bumpers, Rear View Camera, Front & Rear Parking Sensors, Roof Rails, 3 Years Volkswagen Warranty, UK delivery service, part exchange welcome, low rate finance. please call Jubilee Automotive Group 9am-6pm Monday to Friday and 9am-2pm Saturday on 0121 502 2252