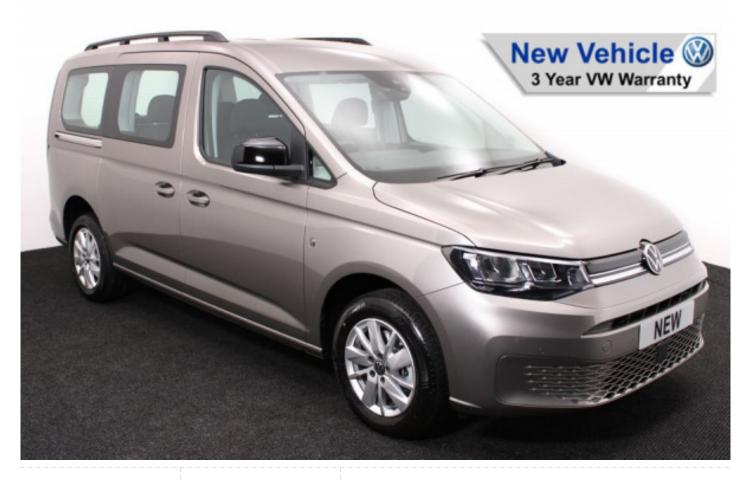

## VW New Caddy 1.5 TSi T5 Maxi Life Liberty Combo 5 Seat Auto

Brand New Model ~ New 2025 Spec Model ~ Rear Camera ~ IN STOCK NOW

Make: Volkswagen Model: Caddy, Caddy Maxi

Model Year: 2025

Reg Number: BRAND NEW

Fuel: Petrol

Transmission: Automatic

Colour: Beige

5 seats (plus wheelchair

passenger) Stock ref: 3133

## About the VW New Caddy 1.5 TSi T5 Maxi Life Liberty Combo 5 Seat

BRAND NEW 2025 Model, Mojave Beige Metallic, In STOCK NOW, Jubilee Liberty Combo Rear Wheelchair Access Conversion, 5 Seats + Wheelchair Passenger, Lowered Floor, Light Weight Fold Out Ramp, Wheelchair Securing System, 16" Alloy Wheels, 8.5" Touchscreen Display, Climatronic Air Conditioning, Digital Cockpit Display, Multi-function Steering Wheel, Bluetooth, Cruise Control, App Connect, DAB Audio / Media, LED Rear Lights, Push Button Start, Electric Handbrake, Power Fold Mirrors, Colour Keyed Bumpers, Rear View Camera, Front & Rear Parking Sensors, Roof Rails, 3 Years Volkswagen Warranty, UK delivery service, part exchange welcome, low rate finance. please call Jubilee Automotive Group 9am-6pm Monday to Friday and 9am-2pm Saturday on 0121 502 2252