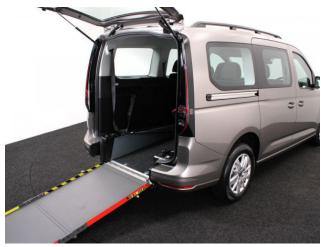

## About the VW New Caddy 1.5 TSi T5 Maxi Life Liberty Combo 5 Seat

BRAND NEW 2025 Model, Mojave Beige Metallic, In STOCK NOW, Jubilee Liberty Combo Rear Wheelchair Access Conversion, 5 Seats + Wheelchair Passenger, Lowered Floor, Light Weight Fold Out Ramp, Wheelchair Securing System, 16" Alloy Wheels, 8.5" Touchscreen Display, Climatronic Air Conditioning, Digital Cockpit Display, Multi-function Steering Wheel, Bluetooth, Cruise Control, App Connect, DAB Audio / Media, LED Rear Lights, Push Button Start, Electric Handbrake, Power Fold Mirrors, Colour Keyed Bumpers, Rear View Camera, Front & Rear Parking Sensors, Roof Rails, 3 Years Volkswagen Warranty, UK delivery service, part exchange welcome, low rate finance. please call Jubilee Automotive Group 9am-6pm Monday to Friday and 9am-2pm Saturday on 0121 502 2252