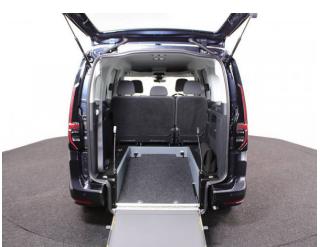

passenger)

Stock ref: 3178

About the VW New Caddy 1.5 TSi T5 Maxi Life Liberty Combo 5 Seat Auto

BRAND NEW 2025 Model, Starlight Blue Metallic, In STOCK NOW, Jubilee Liberty Combo Rear Wheelchair Access Conversion, 5 Seats + Wheelchair Passenger, Lowered Floor, Light Weight Fold Out Ramp, Wheelchair Securing System, 16" Alloy Wheels, 8.5" Touchscreen Display, Climatronic Air Conditioning, Digital Cockpit Display, Multi-function Steering Wheel, Bluetooth, Cruise Control, App Connect, DAB Audio / Media, LED Rear Lights, Push Button Start, Electric Handbrake, Power Fold Mirrors, Colour Keyed Bumpers, Rear View Camera, Front & Rear Parking Sensors, Roof Rails, 3 Years Volkswagen Warranty, UK delivery service, part exchange welcome, low rate finance. please call Jubilee Automotive Group 9am-6pm Monday to Friday and 9am-2pm Saturday on 0121 502 2252