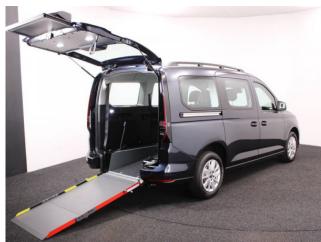

passenger)

Stock ref: 3178

About the VW New Caddy 1.5 TSi T5 Maxi Life Liberty Combo 5 Seat Auto

BRAND NEW 2025 Model, Starlight Blue Metallic, In STOCK NOW, Jubilee Liberty Combo Rear Wheelchair Access Conversion, 5 Seats + Wheelchair Passenger, Lowered Floor, Light Weight Fold Out Ramp, Wheelchair Securing System, 16" Alloy Wheels, 8.5" Touchscreen Display, Climatronic Air Conditioning, Digital Cockpit Display, Multi-function Steering Wheel, Bluetooth, Cruise Control, App Connect, DAB Audio / Media, LED Rear Lights, Push Button Start, Electric Handbrake, Power Fold Mirrors, Colour Keyed Bumpers, Rear View Camera, Front & Rear Parking Sensors, Roof Rails, 3 Years Volkswagen Warranty, UK delivery service, part exchange welcome, low rate finance. please call Jubilee Automotive Group 9am-6pm Monday to Friday and 9am-2pm Saturday on 0121 502 2252