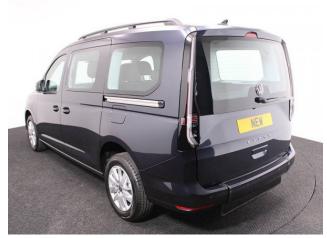

## VW New Caddy 1.5 TSi T5 Maxi Life Liberty Combo 5 Seat Auto

Brand New Model ~ New 2025 Spec Model ~ Rear Camera ~ IN STOCK NOW

Make: Volkswagen Model: Caddy, Caddy Maxi Model Year: 2025 Reg Number: BRAND NEW Fuel: Petrol Transmission: Automatic Colour: Blue 5 seats (plus wheelchair

passenger)

Stock ref: 3178

About the VW New Caddy 1.5 TSi T5 Maxi Life Liberty Combo 5 Seat Auto

BRAND NEW 2025 Model, Starlight Blue Metallic, In STOCK NOW, Jubilee Liberty Combo Rear Wheelchair Access Conversion, 5 Seats + Wheelchair Passenger, Lowered Floor, Light Weight Fold Out Ramp, Wheelchair Securing System, 16" Alloy Wheels, 8.5" Touchscreen Display, Climatronic Air Conditioning, Digital Cockpit Display, Multi-function Steering Wheel, Bluetooth, Cruise Control, App Connect, DAB Audio / Media, LED Rear Lights, Push Button Start, Electric Handbrake, Power Fold Mirrors, Colour Keyed Bumpers, Rear View Camera, Front & Rear Parking Sensors, Roof Rails, 3 Years Volkswagen Warranty, UK delivery service, part exchange welcome, low rate finance. please call Jubilee Automotive Group 9am-6pm Monday to Friday and 9am-2pm Saturday on 0121 502 2252