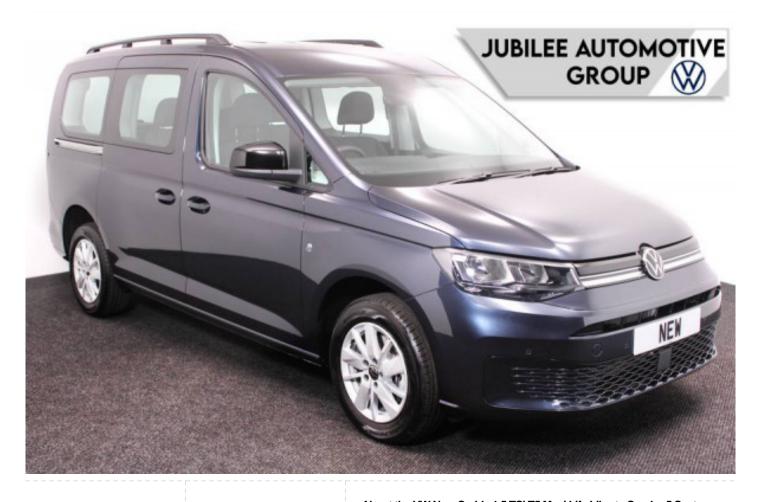

## VW New Caddy 1.5 TSi T5 Maxi Life Liberty Combo 5 Seat Auto

Brand New Model ~ New 2025 Spec Model ~ Rear Camera ~ IN STOCK NOW

Make: Volkswagen Model: Caddy, Caddy Maxi Model Year: 2025 Reg Number: BRAND NEW Fuel: Petrol Transmission: Automatic Colour: Blue 5 seats (plus wheelchair

passenger)

Stock ref: 3178

About the VW New Caddy 1.5 TSi T5 Maxi Life Liberty Combo 5 Seat Auto

BRAND NEW 2025 Model, Starlight Blue Metallic, In STOCK NOW, Jubilee Liberty Combo Rear Wheelchair Access Conversion, 5 Seats + Wheelchair Passenger, Lowered Floor, Light Weight Fold Out Ramp, Wheelchair Securing System, 16" Alloy Wheels, 8.5" Touchscreen Display, Climatronic Air Conditioning, Digital Cockpit Display, Multi-function Steering Wheel, Bluetooth, Cruise Control, App Connect, DAB Audio / Media, LED Rear Lights, Push Button Start, Electric Handbrake, Power Fold Mirrors, Colour Keyed Bumpers, Rear View Camera, Front & Rear Parking Sensors, Roof Rails, 3 Years Volkswagen Warranty, UK delivery service, part exchange welcome, low rate finance. please call Jubilee Automotive Group 9am-6pm Monday to Friday and 9am-2pm Saturday on 0121 502 2252