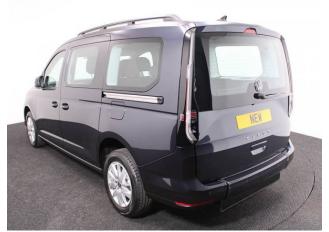

## VW New Caddy 1.5 TSi T5 Maxi Life Liberty Combo 5 Seat Auto

Brand New Model ~ New 2025 Spec Model ~ Rear Camera ~ IN STOCK NOW

Make: Volkswagen Model: Caddy, Caddy Maxi Model Year: 2025 Reg Number: BRAND NEW Fuel: Petrol Transmission: Automatic Colour: Blue 5 seats (plus wheelchair passenger) Stock ref: 3180

## About the VW New Caddy 1.5 TSi T5 Maxi Life Liberty Combo 5 Seat Auto

BRAND NEW 2025 Model, Starlight Blue Metallic, In STOCK NOW, Jubilee Liberty Combo Rear Wheelchair Access Conversion, 5 Seats + Wheelchair Passenger, Lowered Floor, Light Weight Fold Out Ramp, Wheelchair Securing System, 16" Alloy Wheels, 8.5" Touchscreen Display, Climatronic Air Conditioning, Digital Cockpit Display, Multi-function Steering Wheel, Bluetooth, Cruise Control, App Connect, DAB Audio / Media, LED Rear Lights, Push Button Start, Electric Handbrake, Power Fold Mirrors, Colour Keyed Bumpers, Rear View Camera, Front & Rear Parking Sensors, Roof Rails, 3 Years Volkswagen Warranty, UK delivery service, part exchange welcome, low rate finance. please call Jubilee Automotive Group 9am-6pm Monday to Friday and 9am-2pm Saturday on 0121 502 2252