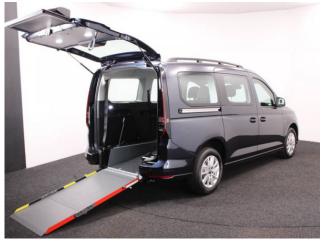

## VW New Caddy 1.5 TSi T5 Maxi Life Liberty Combo 5 Seat Auto

Brand New Model ~ New 2025 Spec Model ~ Rear Camera ~ IN STOCK NOW

Make: Volkswagen Model: Caddy, Caddy Maxi Model Year: 2025 Reg Number: BRAND NEW Fuel: Petrol Transmission: Automatic Colour: Blue 5 seats (plus wheelchair passenger) Stock ref: 3180

## About the VW New Caddy 1.5 TSi T5 Maxi Life Liberty Combo 5 Seat Auto

BRAND NEW 2025 Model, Starlight Blue Metallic, In STOCK NOW, Jubilee Liberty Combo Rear Wheelchair Access Conversion, 5 Seats + Wheelchair Passenger, Lowered Floor, Light Weight Fold Out Ramp, Wheelchair Securing System, 16" Alloy Wheels, 8.5" Touchscreen Display, Climatronic Air Conditioning, Digital Cockpit Display, Multi-function Steering Wheel, Bluetooth, Cruise Control, App Connect, DAB Audio / Media, LED Rear Lights, Push Button Start, Electric Handbrake, Power Fold Mirrors, Colour Keyed Bumpers, Rear View Camera, Front & Rear Parking Sensors, Roof Rails, 3 Years Volkswagen Warranty, UK delivery service, part exchange welcome, low rate finance. please call Jubilee Automotive Group 9am-6pm Monday to Friday and 9am-2pm Saturday on 0121 502 2252