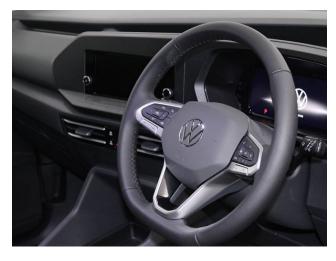

## About the VW New Caddy 1.5 TSi T5 Maxi Life Liberty Combo 5 Seat Auto

BRAND NEW 2025 Model, Starlight Blue Metallic, In STOCK NOW, Jubilee Liberty Combo Rear Wheelchair Access Conversion, 5 Seats + Wheelchair Passenger, Lowered Floor, Light Weight Fold Out Ramp, Wheelchair Securing System, 16" Alloy Wheels, 8.5" Touchscreen Display, Climatronic Air Conditioning, Digital Cockpit Display, Multi-function Steering Wheel, Bluetooth, Cruise Control, App Connect, DAB Audio / Media, LED Rear Lights, Push Button Start, Electric Handbrake, Power Fold Mirrors, Colour Keyed Bumpers, Rear View Camera, Front & Rear Parking Sensors, Roof Rails, 3 Years Volkswagen Warranty, UK delivery service, part exchange welcome, low rate finance. please call Jubilee Automotive Group 9am-6pm Monday to Friday and 9am-2pm Saturday on 0121 502 2252