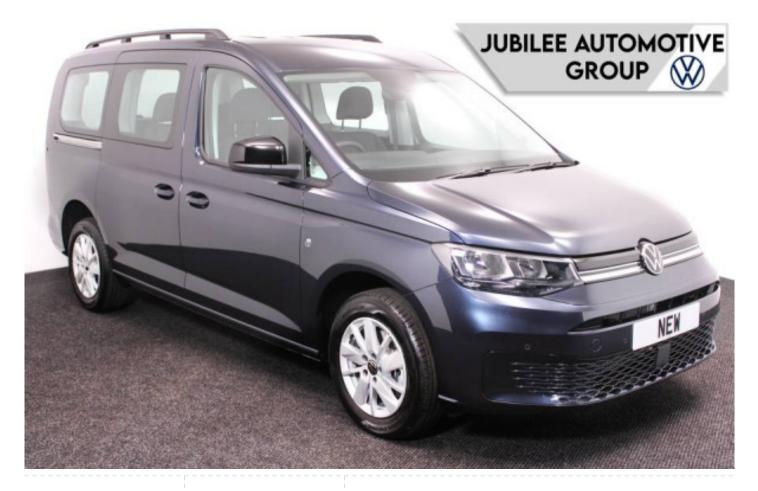

## VW New Caddy 1.5 TSi T5 Maxi Life Liberty Combo 5 Seat Auto

Brand New Model ~ New 2025 Spec Model ~ Rear Camera ~ IN STOCK NOW

Make: Volkswagen Model: Caddy, Caddy Maxi Model Year: 2025 Reg Number: BRAND NEW Fuel: Petrol Transmission: Automatic Colour: Blue 5 seats (plus wheelchair passenger) Stock ref: 3180

## About the VW New Caddy 1.5 TSi T5 Maxi Life Liberty Combo 5 Seat Auto

BRAND NEW 2025 Model, Starlight Blue Metallic, In STOCK NOW, Jubilee Liberty Combo Rear Wheelchair Access Conversion, 5 Seats + Wheelchair Passenger, Lowered Floor, Light Weight Fold Out Ramp, Wheelchair Securing System, 16" Alloy Wheels, 8.5" Touchscreen Display, Climatronic Air Conditioning, Digital Cockpit Display, Multi-function Steering Wheel, Bluetooth, Cruise Control, App Connect, DAB Audio / Media, LED Rear Lights, Push Button Start, Electric Handbrake, Power Fold Mirrors, Colour Keyed Bumpers, Rear View Camera, Front & Rear Parking Sensors, Roof Rails, 3 Years Volkswagen Warranty, UK delivery service, part exchange welcome, low rate finance. please call Jubilee Automotive Group 9am-6pm Monday to Friday and 9am-2pm Saturday on 0121 502 2252