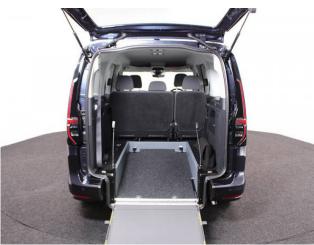

## About the VW New Caddy 1.5 TSi T5 Maxi Life Liberty Combo 5 Seat Auto

BRAND NEW 2025 Model, Starlight Blue Metallic, In STOCK NOW, Jubilee Liberty Combo Rear Wheelchair Access Conversion, 5 Seats + Wheelchair Passenger, Lowered Floor, Light Weight Fold Out Ramp, Wheelchair Securing System, 16" Alloy Wheels, 8.5" Touchscreen Display, Climatronic Air Conditioning, Digital Cockpit Display, Multi-function Steering Wheel, Bluetooth, Cruise Control, App Connect, DAB Audio / Media, LED Rear Lights, Push Button Start, Electric Handbrake, Power Fold Mirrors, Colour Keyed Bumpers, Rear View Camera, Front & Rear Parking Sensors, Roof Rails, 3 Years Volkswagen Warranty, UK delivery service, part exchange welcome, low rate finance. please call Jubilee Automotive Group 9am-6pm Monday to Friday and 9am-2pm Saturday on 0121 502 2252