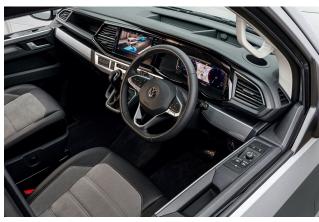

## About the VW Caravelle T6.1 Executive 2.0 TDi 150 Liberty DSG Auto

lights,......,Executive Model upgrades included are:-, 8" Touch Screen, Satnav, 10.25" Digital Cockpit, Wired & Wireless App Connect, Climatronic Front & Rear Air Conditioning, Heated Front Seats, 17" Alloy Wheels, ArtVelours/Leather Style Seats, Powered Twin Sliding Side Doors, LED Headlights, Heated Windscreen, Auto Dim Mirror & Rain Sensors, Lights & Vision Pack, Park Assist3, Speed Sensitive Power Steering, Powered Tailgate, Privacy Glass, Power Fold Mirrors, Rear Parking Camera, Chrome Detailing, Fontana Red Metallic Paint, Volkswagen 3 Year Warranty SOLD / DW /051120