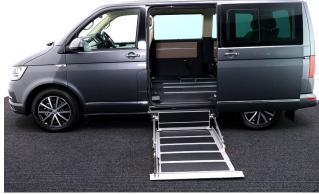

## VW Caravelle T6.1 Executive 2.0 TDi 150 Liberty DSG Auto

Underfloor Chairlift ~ Satnav ~ In Stock Now

Make: Volkswagen Model: Caravelle Range Model Year: 2020 Reg Number: BRAND NEW Fuel: Diesel Transmission: Automatic Colour: Red 6 seats (plus wheelchair passenger) Stock ref: 1087