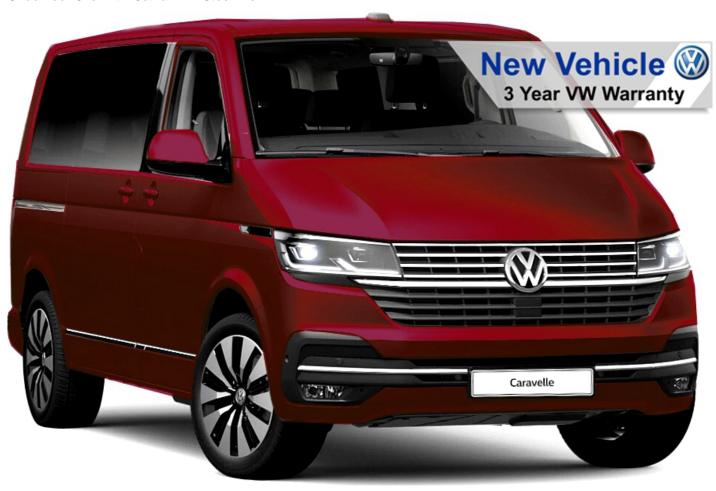

## VW Caravelle T6.1 Executive 2.0 TDi 150 Liberty DSG Auto

Underfloor Chairlift ~ Satnav ~ In Stock Now

Make: Volkswagen Model: Caravelle Range Model Year: 2020 Reg Number: BRAND NEW Fuel: Diesel Transmission: Automatic Colour: Red 6 seats (plus wheelchair passenger) Stock ref: 1087

## About the VW Caravelle T6.1 Executive 2.0 TDi 150 Liberty DSG Auto

lights,......,Executive Model upgrades included are:-, 8" Touch Screen, Satnav, 10.25" Digital Cockpit, Wired & Wireless App Connect, Climatronic Front & Rear Air Conditioning, Heated Front Seats, 17" Alloy Wheels, ArtVelours/Leather Style Seats, Powered Twin Sliding Side Doors, LED Headlights, Heated Windscreen, Auto Dim Mirror & Rain Sensors, Lights & Vision Pack, Park Assist3, Speed Sensitive Power Steering, Powered Tailgate, Privacy Glass, Power Fold Mirrors, Rear Parking Camera, Chrome Detailing, Fontana Red Metallic Paint, Volkswagen 3 Year Warranty SOLD / DW /051120