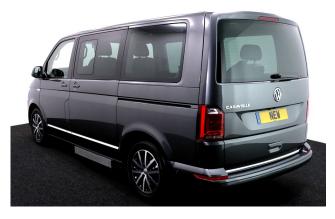

## VW Caravelle T6.1 Executive 2.0 TDi 150 Liberty DSG Auto

Underfloor Chairlift ~ Satnav ~ In Stock Now

Make: Volkswagen Model: Caravelle Range Model Year: 2020 Reg Number: BRAND NEW Fuel: Diesel Transmission: Automatic Colour: Red 6 seats (plus wheelchair passenger) Stock ref: 1087

## About the VW Caravelle T6.1 Executive 2.0 TDi 150 Liberty DSG Auto

lights,......,Executive Model upgrades included are:-, 8" Touch Screen, Satnav, 10.25" Digital Cockpit, Wired & Wireless App Connect, Climatronic Front & Rear Air Conditioning, Heated Front Seats, 17" Alloy Wheels, ArtVelours/Leather Style Seats, Powered Twin Sliding Side Doors, LED Headlights, Heated Windscreen, Auto Dim Mirror & Rain Sensors, Lights & Vision Pack, Park Assist3, Speed Sensitive Power Steering, Powered Tailgate, Privacy Glass, Power Fold Mirrors, Rear Parking Camera, Chrome Detailing, Fontana Red Metallic Paint, Volkswagen 3 Year Warranty SOLD / DW /051120