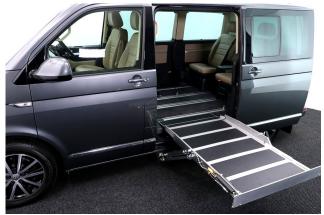

## VW Caravelle T6.1 Executive 2.0 TDi 150 Liberty DSG Auto

Underfloor Chairlift ~ Satnav ~ In Stock Now

Make: Volkswagen Model: Caravelle Range Model Year: 2020 Reg Number: BRAND NEW Fuel: Diesel Transmission: Automatic Colour: Red 6 seats (plus wheelchair passenger) Stock ref: 1087