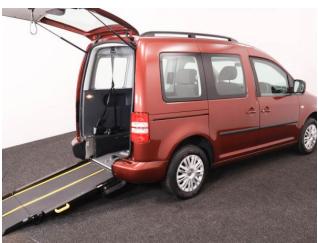

## VW Caddy Brotherwood 1.6 TDi Life 3 Seat Manual

Aircon ~ Only 31,000 Miles

Make: Volkswagen Model: Caddy, Caddy Maxi Model Year: 2015 Reg Number: HG15YHD Mileage: 31000 Fuel: Diesel Transmission: Manual Colour: Red 3 seats (plus wheelchair passenger) Stock ref: 3361

## About the VW Caddy Brotherwood 1.6 TDi Life 3 Seat Manual

2015(15) Fontana Red Metallic, Brotherwood Rear Wheelchair Access Conversion, 3 Seats + Central Wheelchair Passenger, Full Length Low Floor, Fold Out Ramp, Wheelchair Securing System, Air Conditioning, Roof Rails, Remote Central Locking, Electric Windows, Tinted Glass, 2 Year RAC Platinum Warranty with Nationwide Cover for private users, 12 Months RAC Roadside Assistance, totally immaculate throughout with exceptionally low mileage, a rare Brotherwood 3 seat conversion allowing the wheelchair user to sit adjacent to the rear passenger, UK delivery service, part exchange welcome, low rate finance. please call Jubilee Automotive Group 9am-6pm Monday to Friday and 9am-2pm Saturday on 0121 502 2252