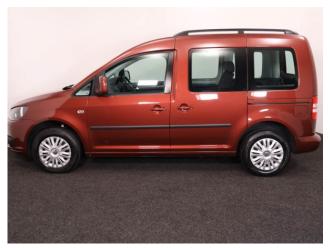

## VW Caddy Brotherwood 1.6 TDi Life 3 Seat Manual

Aircon ~ Only 31,000 Miles

Make: Volkswagen Model: Caddy, Caddy Maxi Model Year: 2015 Reg Number: HG15YHD Mileage: 31000 Fuel: Diesel Transmission: Manual Colour: Red 3 seats (plus wheelchair passenger) Stock ref: 3361

## About the VW Caddy Brotherwood 1.6 TDi Life 3 Seat Manual

2015(15) Fontana Red Metallic, Brotherwood Rear Wheelchair Access Conversion, 3 Seats + Central Wheelchair Passenger, Full Length Low Floor, Fold Out Ramp, Wheelchair Securing System, Air Conditioning, Roof Rails, Remote Central Locking, Electric Windows, Tinted Glass, 2 Year RAC Platinum Warranty with Nationwide Cover for private users, 12 Months RAC Roadside Assistance, totally immaculate throughout with exceptionally low mileage, a rare Brotherwood 3 seat conversion allowing the wheelchair user to sit adjacent to the rear passenger, UK delivery service, part exchange welcome, low rate finance. please call Jubilee Automotive Group 9am-6pm Monday to Friday and 9am-2pm Saturday on 0121 502 2252