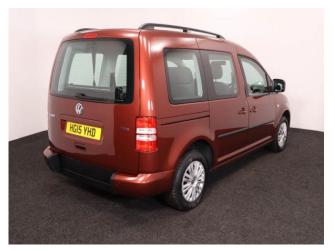

## VW Caddy Brotherwood 1.6 TDi Life 3 Seat Manual

Aircon ~ Only 31,000 Miles

Make: Volkswagen Model: Caddy, Caddy Maxi Model Year: 2015 Reg Number: HG15YHD Mileage: 31000 Fuel: Diesel Transmission: Manual Colour: Red 3 seats (plus wheelchair passenger) Stock ref: 3361

## About the VW Caddy Brotherwood 1.6 TDi Life 3 Seat Manual

2015(15) Fontana Red Metallic, Brotherwood Rear Wheelchair Access Conversion, 3 Seats + Central Wheelchair Passenger, Full Length Low Floor, Fold Out Ramp, Wheelchair Securing System, Air Conditioning, Roof Rails, Remote Central Locking, Electric Windows, Tinted Glass, 2 Year RAC Platinum Warranty with Nationwide Cover for private users, 12 Months RAC Roadside Assistance, totally immaculate throughout with exceptionally low mileage, a rare Brotherwood 3 seat conversion allowing the wheelchair user to sit adjacent to the rear passenger, UK delivery service, part exchange welcome, low rate finance. please call Jubilee Automotive Group 9am-6pm Monday to Friday and 9am-2pm Saturday on 0121 502 2252