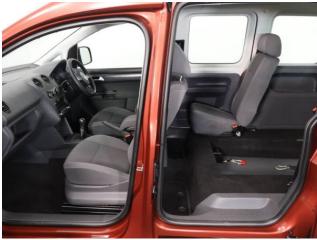

## About the VW Caddy Brotherwood 1.6 TDi Life 3 Seat Manual

2015(15) Fontana Red Metallic, Brotherwood Rear Wheelchair Access Conversion, 3 Seats + Central Wheelchair Passenger, Full Length Low Floor, Fold Out Ramp, Wheelchair Securing System, Air Conditioning, Roof Rails, Remote Central Locking, Electric Windows, Tinted Glass, 2 Year RAC Platinum Warranty with Nationwide Cover for private users, 12 Months RAC Roadside Assistance, totally immaculate throughout with exceptionally low mileage, a rare Brotherwood 3 seat conversion allowing the wheelchair user to sit adjacent to the rear passenger, UK delivery service, part exchange welcome, low rate finance. please call Jubilee Automotive Group 9am-6pm Monday to Friday and 9am-2pm Saturday on 0121 502 2252