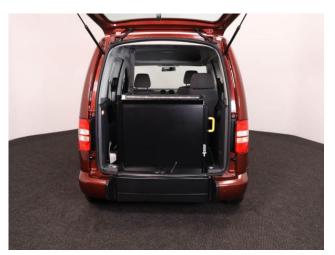

## About the VW Caddy Brotherwood 1.6 TDi Life 3 Seat Manual

2015(15) Fontana Red Metallic, Brotherwood Rear Wheelchair Access Conversion, 3 Seats + Central Wheelchair Passenger, Full Length Low Floor, Fold Out Ramp, Wheelchair Securing System, Air Conditioning, Roof Rails, Remote Central Locking, Electric Windows, Tinted Glass, 2 Year RAC Platinum Warranty with Nationwide Cover for private users, 12 Months RAC Roadside Assistance, totally immaculate throughout with exceptionally low mileage, a rare Brotherwood 3 seat conversion allowing the wheelchair user to sit adjacent to the rear passenger, UK delivery service, part exchange welcome, low rate finance. please call Jubilee Automotive Group 9am-6pm Monday to Friday and 9am-2pm Saturday on 0121 502 2252