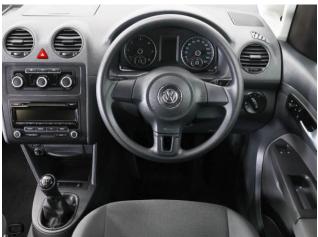

## About the VW Caddy Brotherwood 1.6 TDi Life 3 Seat Manual

2015(15) Fontana Red Metallic, Brotherwood Rear Wheelchair Access Conversion, 3 Seats + Central Wheelchair Passenger, Full Length Low Floor, Fold Out Ramp, Wheelchair Securing System, Air Conditioning, Roof Rails, Remote Central Locking, Electric Windows, Tinted Glass, 2 Year RAC Platinum Warranty with Nationwide Cover for private users, 12 Months RAC Roadside Assistance, totally immaculate throughout with exceptionally low mileage, a rare Brotherwood 3 seat conversion allowing the wheelchair user to sit adjacent to the rear passenger, UK delivery service, part exchange welcome, low rate finance. please call Jubilee Automotive Group 9am-6pm Monday to Friday and 9am-2pm Saturday on 0121 502 2252