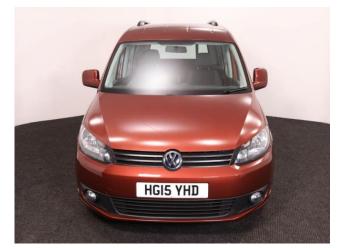

## VW Caddy Brotherwood 1.6 TDi Life 3 Seat Manual

Aircon ~ Only 31,000 Miles

Make: Volkswagen Model: Caddy, Caddy Maxi Model Year: 2015 Reg Number: HG15YHD Mileage: 31000 Fuel: Diesel Transmission: Manual Colour: Red 3 seats (plus wheelchair passenger) Stock ref: 3361

## About the VW Caddy Brotherwood 1.6 TDi Life 3 Seat Manual

2015(15) Fontana Red Metallic, Brotherwood Rear Wheelchair Access Conversion, 3 Seats + Central Wheelchair Passenger, Full Length Low Floor, Fold Out Ramp, Wheelchair Securing System, Air Conditioning, Roof Rails, Remote Central Locking, Electric Windows, Tinted Glass, 2 Year RAC Platinum Warranty with Nationwide Cover for private users, 12 Months RAC Roadside Assistance, totally immaculate throughout with exceptionally low mileage, a rare Brotherwood 3 seat conversion allowing the wheelchair user to sit adjacent to the rear passenger, UK delivery service, part exchange welcome, low rate finance. please call Jubilee Automotive Group 9am-6pm Monday to Friday and 9am-2pm Saturday on 0121 502 2252