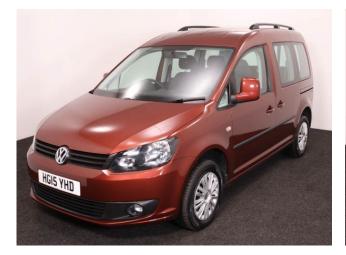

## VW Caddy Brotherwood 1.6 TDi Life 3 Seat Manual

Aircon ~ Only 31,000 Miles

Make: Volkswagen Model: Caddy, Caddy Maxi Model Year: 2015 Reg Number: HG15YHD Mileage: 31000 Fuel: Diesel Transmission: Manual Colour: Red 3 seats (plus wheelchair passenger) Stock ref: 3361

## About the VW Caddy Brotherwood 1.6 TDi Life 3 Seat Manual

2015(15) Fontana Red Metallic, Brotherwood Rear Wheelchair Access Conversion, 3 Seats + Central Wheelchair Passenger, Full Length Low Floor, Fold Out Ramp, Wheelchair Securing System, Air Conditioning, Roof Rails, Remote Central Locking, Electric Windows, Tinted Glass, 2 Year RAC Platinum Warranty with Nationwide Cover for private users, 12 Months RAC Roadside Assistance, totally immaculate throughout with exceptionally low mileage, a rare Brotherwood 3 seat conversion allowing the wheelchair user to sit adjacent to the rear passenger, UK delivery service, part exchange welcome, low rate finance. please call Jubilee Automotive Group 9am-6pm Monday to Friday and 9am-2pm Saturday on 0121 502 2252