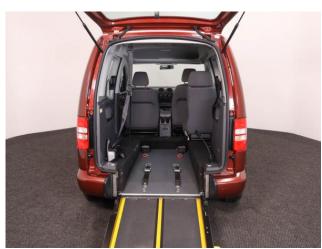

## About the VW Caddy Brotherwood 1.6 TDi Life 3 Seat Manual

2015(15) Fontana Red Metallic, Brotherwood Rear Wheelchair Access Conversion, 3 Seats + Central Wheelchair Passenger, Full Length Low Floor, Fold Out Ramp, Wheelchair Securing System, Air Conditioning, Roof Rails, Remote Central Locking, Electric Windows, Tinted Glass, 2 Year RAC Platinum Warranty with Nationwide Cover for private users, 12 Months RAC Roadside Assistance, totally immaculate throughout with exceptionally low mileage, a rare Brotherwood 3 seat conversion allowing the wheelchair user to sit adjacent to the rear passenger, UK delivery service, part exchange welcome, low rate finance. please call Jubilee Automotive Group 9am-6pm Monday to Friday and 9am-2pm Saturday on 0121 502 2252