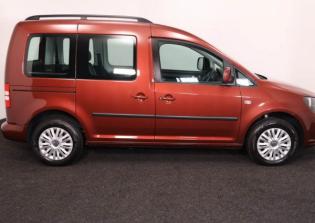

## VW Caddy Brotherwood 1.6 TDi Life 3 Seat Manual

Aircon ~ Only 31,000 Miles

Make: Volkswagen Model: Caddy, Caddy Maxi Model Year: 2015 Reg Number: HG15YHD Mileage: 31000 Fuel: Diesel Transmission: Manual Colour: Red 3 seats (plus wheelchair passenger) Stock ref: 3361

## About the VW Caddy Brotherwood 1.6 TDi Life 3 Seat Manual

2015(15) Fontana Red Metallic, Brotherwood Rear Wheelchair Access Conversion, 3 Seats + Central Wheelchair Passenger, Full Length Low Floor, Fold Out Ramp, Wheelchair Securing System, Air Conditioning, Roof Rails, Remote Central Locking, Electric Windows, Tinted Glass, 2 Year RAC Platinum Warranty with Nationwide Cover for private users, 12 Months RAC Roadside Assistance, totally immaculate throughout with exceptionally low mileage, a rare Brotherwood 3 seat conversion allowing the wheelchair user to sit adjacent to the rear passenger, UK delivery service, part exchange welcome, low rate finance. please call Jubilee Automotive Group 9am-6pm Monday to Friday and 9am-2pm Saturday on 0121 502 2252