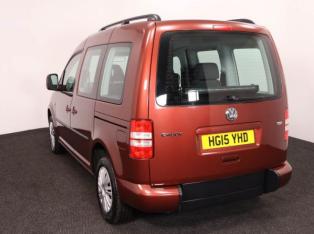

## VW Caddy Brotherwood 1.6 TDi Life 3 Seat Manual

Aircon ~ Only 31,000 Miles

Make: Volkswagen Model: Caddy, Caddy Maxi Model Year: 2015 Reg Number: HG15YHD Mileage: 31000 Fuel: Diesel Transmission: Manual Colour: Red 3 seats (plus wheelchair passenger) Stock ref: 3361

## About the VW Caddy Brotherwood 1.6 TDi Life 3 Seat Manual

2015(15) Fontana Red Metallic, Brotherwood Rear Wheelchair Access Conversion, 3 Seats + Central Wheelchair Passenger, Full Length Low Floor, Fold Out Ramp, Wheelchair Securing System, Air Conditioning, Roof Rails, Remote Central Locking, Electric Windows, Tinted Glass, 2 Year RAC Platinum Warranty with Nationwide Cover for private users, 12 Months RAC Roadside Assistance, totally immaculate throughout with exceptionally low mileage, a rare Brotherwood 3 seat conversion allowing the wheelchair user to sit adjacent to the rear passenger, UK delivery service, part exchange welcome, low rate finance. please call Jubilee Automotive Group 9am-6pm Monday to Friday and 9am-2pm Saturday on 0121 502 2252