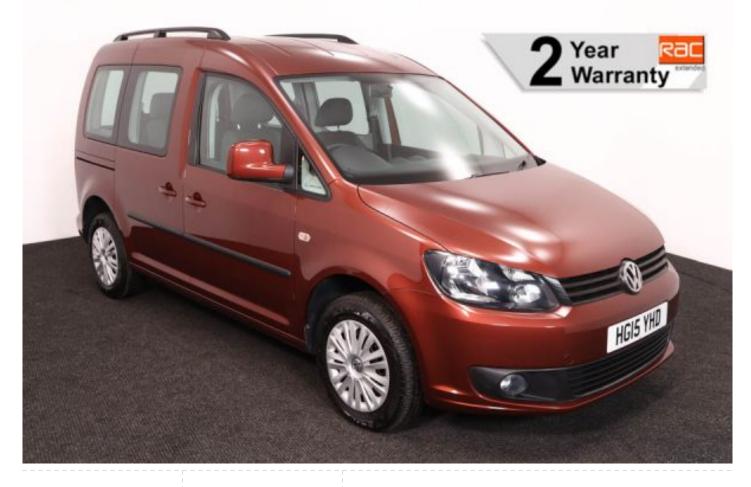

## VW Caddy Brotherwood 1.6 TDi Life 3 Seat Manual

Aircon ~ Only 31,000 Miles

Make: Volkswagen Model: Caddy, Caddy Maxi Model Year: 2015 Reg Number: HG15YHD Mileage: 31000 Fuel: Diesel Transmission: Manual Colour: Red 3 seats (plus wheelchair passenger) Stock ref: 3361

## About the VW Caddy Brotherwood 1.6 TDi Life 3 Seat Manual

2015(15) Fontana Red Metallic, Brotherwood Rear Wheelchair Access Conversion, 3 Seats + Central Wheelchair Passenger, Full Length Low Floor, Fold Out Ramp, Wheelchair Securing System, Air Conditioning, Roof Rails, Remote Central Locking, Electric Windows, Tinted Glass, 2 Year RAC Platinum Warranty with Nationwide Cover for private users, 12 Months RAC Roadside Assistance, totally immaculate throughout with exceptionally low mileage, a rare Brotherwood 3 seat conversion allowing the wheelchair user to sit adjacent to the rear passenger, UK delivery service, part exchange welcome, low rate finance. please call Jubilee Automotive Group 9am-6pm Monday to Friday and 9am-2pm Saturday on 0121 502 2252