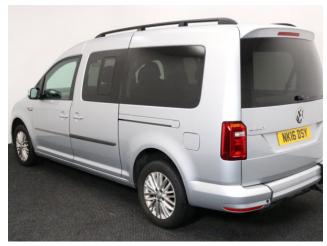

## VW Caddy 2.0 TDi Maxi Life 5 Seat Manual

Aircon ~ Powered Winch ~ Only 11,000 Miles

Make: Volkswagen Model: Caddy, Caddy Maxi Model Year: 2016 Reg Number: NK16DSY

Mileage: 11000 Fuel: Diesel

Transmission: Manual

Colour: Silver

5 seats (plus wheelchair

passenger) Stock ref: 2087

## About the VW Caddy 2.0 TDi Maxi Life 5 Seat Manual

2016(16) Reflex Silver Metallic, Rear Wheelchair Access Conversion, 5 Seats + Wheelchair Passenger, Lowered Floor, Fold Out Ramp, Powered Access Winch, Wheelchair Securing System, Air Conditioning, Alloy Wheels, Bluetooth Telephone, Heated Windscreen, Leather Steering Wheel, Cruise Control, Remote Central Locking, Electric Windows, Privacy Glass, Rear Parking Sensors, Tyre Pressure Monitor, 2 Year RAC Platinum Warranty with Nationwide Cover for private users, 12 Months RAC Roadside Assistance, totally immaculate throughout with exceptionally low mileage, UK delivery service, part exchange welcome, low rate finance, please call Jubilee Automotive Group 9am~6pm Monday to Friday and 9am~2pm Saturday on 0121 502 2252