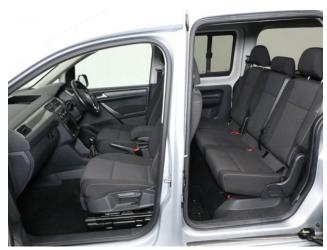

## About the VW Caddy 2.0 TDi Maxi Life 5 Seat Manual

2016(16) Reflex Silver Metallic, Rear Wheelchair Access Conversion, 5 Seats + Wheelchair Passenger, Lowered Floor, Fold Out Ramp, Powered Access Winch, Wheelchair Securing System, Air Conditioning, Alloy Wheels, Bluetooth Telephone, Heated Windscreen, Leather Steering Wheel, Cruise Control, Remote Central Locking, Electric Windows, Privacy Glass, Rear Parking Sensors, Tyre Pressure Monitor, 2 Year RAC Platinum Warranty with Nationwide Cover for private users, 12 Months RAC Roadside Assistance, totally immaculate throughout with exceptionally low mileage, UK delivery service, part exchange welcome, low rate finance, please call Jubilee Automotive Group 9am~6pm Monday to Friday and 9am~2pm Saturday on 0121 502 2252