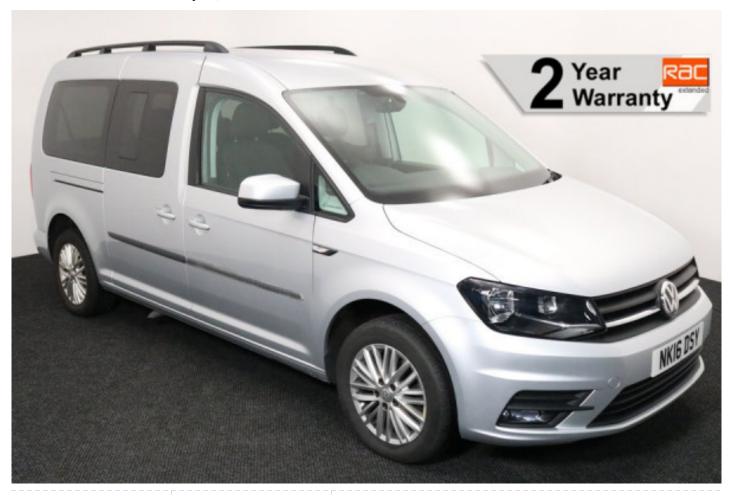

## VW Caddy 2.0 TDi Maxi Life 5 Seat Manual

Aircon ~ Powered Winch ~ Only 11,000 Miles

Make: Volkswagen Model: Caddy, Caddy Maxi Model Year: 2016 Reg Number: NK16DSY

Mileage: 11000 Fuel: Diesel

Transmission: Manual

Colour: Silver

5 seats (plus wheelchair

passenger) Stock ref: 2087

## About the VW Caddy 2.0 TDi Maxi Life 5 Seat Manual

2016(16) Reflex Silver Metallic, Rear Wheelchair Access Conversion, 5 Seats + Wheelchair Passenger, Lowered Floor, Fold Out Ramp, Powered Access Winch, Wheelchair Securing System, Air Conditioning, Alloy Wheels, Bluetooth Telephone, Heated Windscreen, Leather Steering Wheel, Cruise Control, Remote Central Locking, Electric Windows, Privacy Glass, Rear Parking Sensors, Tyre Pressure Monitor, 2 Year RAC Platinum Warranty with Nationwide Cover for private users, 12 Months RAC Roadside Assistance, totally immaculate throughout with exceptionally low mileage, UK delivery service, part exchange welcome, low rate finance, please call Jubilee Automotive Group 9am~6pm Monday to Friday and 9am~2pm Saturday on 0121 502 2252