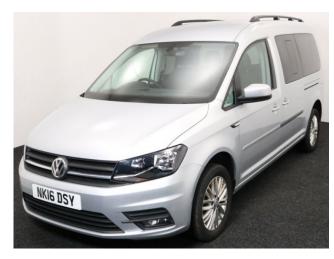

## VW Caddy 2.0 TDi Maxi Life 5 Seat Manual

Aircon ~ Powered Winch ~ Only 11,000 Miles

Make: Volkswagen Model: Caddy, Caddy Maxi Model Year: 2016 Reg Number: NK16DSY

Mileage: 11000 Fuel: Diesel

Transmission: Manual

Colour: Silver

5 seats (plus wheelchair

passenger) Stock ref: 2087

## About the VW Caddy 2.0 TDi Maxi Life 5 Seat Manual

2016(16) Reflex Silver Metallic, Rear Wheelchair Access Conversion, 5 Seats + Wheelchair Passenger, Lowered Floor, Fold Out Ramp, Powered Access Winch, Wheelchair Securing System, Air Conditioning, Alloy Wheels, Bluetooth Telephone, Heated Windscreen, Leather Steering Wheel, Cruise Control, Remote Central Locking, Electric Windows, Privacy Glass, Rear Parking Sensors, Tyre Pressure Monitor, 2 Year RAC Platinum Warranty with Nationwide Cover for private users, 12 Months RAC Roadside Assistance, totally immaculate throughout with exceptionally low mileage, UK delivery service, part exchange welcome, low rate finance, please call Jubilee Automotive Group 9am~6pm Monday to Friday and 9am~2pm Saturday on 0121 502 2252