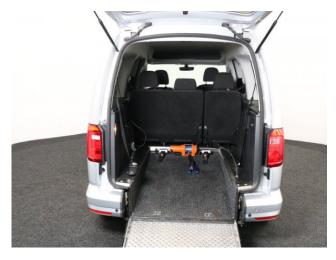

## About the VW Caddy 2.0 TDi Maxi Life 5 Seat Manual

2016(16) Reflex Silver Metallic, Rear Wheelchair Access Conversion, 5 Seats + Wheelchair Passenger, Lowered Floor, Fold Out Ramp, Powered Access Winch, Wheelchair Securing System, Air Conditioning, Alloy Wheels, Bluetooth Telephone, Heated Windscreen, Leather Steering Wheel, Cruise Control, Remote Central Locking, Electric Windows, Privacy Glass, Rear Parking Sensors, Tyre Pressure Monitor, 2 Year RAC Platinum Warranty with Nationwide Cover for private users, 12 Months RAC Roadside Assistance, totally immaculate throughout with exceptionally low mileage, UK delivery service, part exchange welcome, low rate finance, please call Jubilee Automotive Group 9am~6pm Monday to Friday and 9am~2pm Saturday on 0121 502 2252