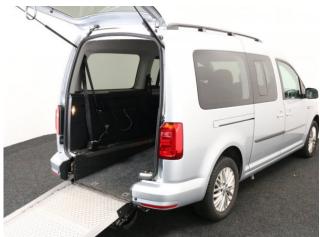

## About the VW Caddy 2.0 TDi Maxi Life 5 Seat Manual

2016(16) Reflex Silver Metallic, Rear Wheelchair Access Conversion, 5 Seats + Wheelchair Passenger, Lowered Floor, Fold Out Ramp, Powered Access Winch, Wheelchair Securing System, Air Conditioning, Alloy Wheels, Bluetooth Telephone, Heated Windscreen, Leather Steering Wheel, Cruise Control, Remote Central Locking, Electric Windows, Privacy Glass, Rear Parking Sensors, Tyre Pressure Monitor, 2 Year RAC Platinum Warranty with Nationwide Cover for private users, 12 Months RAC Roadside Assistance, totally immaculate throughout with exceptionally low mileage, UK delivery service, part exchange welcome, low rate finance, please call Jubilee Automotive Group 9am~6pm Monday to Friday and 9am~2pm Saturday on 0121 502 2252