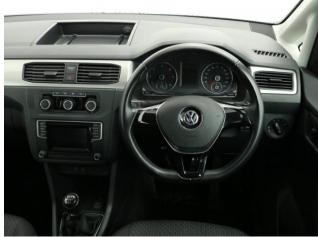

## About the VW Caddy 2.0 TDi Maxi Life 5 Seat Manual

2016(16) Reflex Silver Metallic, Rear Wheelchair Access Conversion, 5 Seats + Wheelchair Passenger, Lowered Floor, Fold Out Ramp, Powered Access Winch, Wheelchair Securing System, Air Conditioning, Alloy Wheels, Bluetooth Telephone, Heated Windscreen, Leather Steering Wheel, Cruise Control, Remote Central Locking, Electric Windows, Privacy Glass, Rear Parking Sensors, Tyre Pressure Monitor, 2 Year RAC Platinum Warranty with Nationwide Cover for private users, 12 Months RAC Roadside Assistance, totally immaculate throughout with exceptionally low mileage, UK delivery service, part exchange welcome, low rate finance, please call Jubilee Automotive Group 9am~6pm Monday to Friday and 9am~2pm Saturday on 0121 502 2252