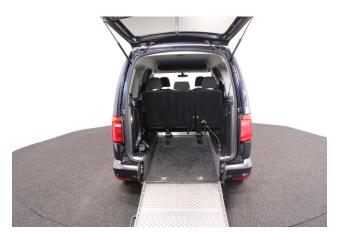

## About the VW Caddy 2.0 TDi Maxi Life 5 Seat Manual

2016(16) Starlight Blue Metallic, Rear Wheelchair Access Conversion, 5 Seats + Wheelchair Passenger, Lowered Floor, Fold Out Ramp, Wheelchair Securing System, Air Conditioning, Alloy Wheels, Bluetooth Telephone, Heated Windscreen, Leather Steering Wheel, Cruise Control, Remote Central Locking, Auto Headlights, Electric Windows, Privacy Glass, Rear Parking Sensors, Tyre Pressure Monitor, 2 Year RAC Platinum Warranty with Nationwide Cover for private users, 12 Months RAC Roadside Assistance, totally immaculate throughout with exceptionally low mileage, UK delivery service, part exchange welcome, low rate finance, please call Jubilee Automotive Group 9am~6pm Monday to Friday and 9am~2pm Saturday on 0121 502 2252