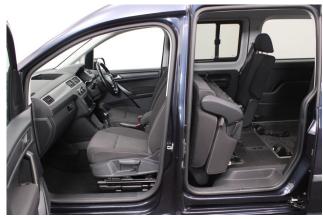

## About the VW Caddy 2.0 TDi Maxi Life 5 Seat Manual

2016(16) Starlight Blue Metallic, Rear Wheelchair Access Conversion, 5 Seats + Wheelchair Passenger, Lowered Floor, Fold Out Ramp, Wheelchair Securing System, Air Conditioning, Alloy Wheels, Bluetooth Telephone, Heated Windscreen, Leather Steering Wheel, Cruise Control, Remote Central Locking, Auto Headlights, Electric Windows, Privacy Glass, Rear Parking Sensors, Tyre Pressure Monitor, 2 Year RAC Platinum Warranty with Nationwide Cover for private users, 12 Months RAC Roadside Assistance, totally immaculate throughout with exceptionally low mileage, UK delivery service, part exchange welcome, low rate finance, please call Jubilee Automotive Group 9am~6pm Monday to Friday and 9am~2pm Saturday on 0121 502 2252