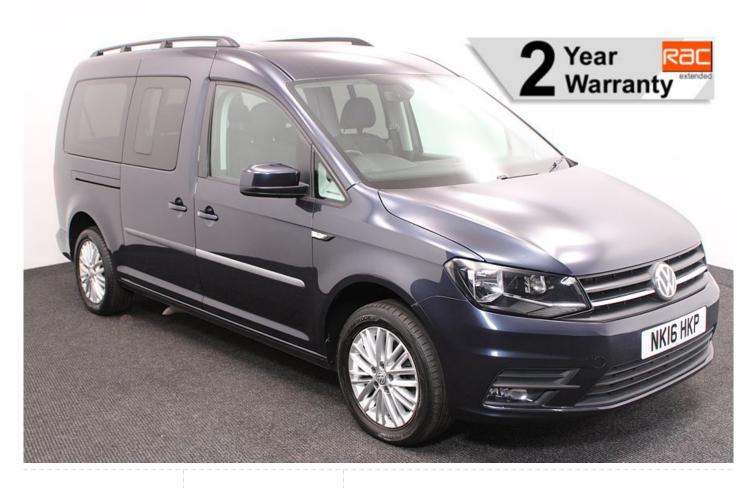

## VW Caddy 2.0 TDi Maxi Life 5 Seat Manual

Aircon ~ Rear Sensors ~ Only 26,000 Miles

Make: Volkswagen Model: Caddy, Caddy Maxi Model Year: 2016 Reg Number: NK16HKP Mileage: 26000

Fuel: Diesel

Transmission: Manual

Colour: Blue

5 seats (plus wheelchair

passenger) Stock ref: 2843

## About the VW Caddy 2.0 TDi Maxi Life 5 Seat Manual

2016(16) Starlight Blue Metallic, Rear Wheelchair Access Conversion, 5 Seats + Wheelchair Passenger, Lowered Floor, Fold Out Ramp, Wheelchair Securing System, Air Conditioning, Alloy Wheels, Bluetooth Telephone, Heated Windscreen, Leather Steering Wheel, Cruise Control, Remote Central Locking, Auto Headlights, Electric Windows, Privacy Glass, Rear Parking Sensors, Tyre Pressure Monitor, 2 Year RAC Platinum Warranty with Nationwide Cover for private users, 12 Months RAC Roadside Assistance, totally immaculate throughout with exceptionally low mileage, UK delivery service, part exchange welcome, low rate finance, please call Jubilee Automotive Group 9am~6pm Monday to Friday and 9am~2pm Saturday on 0121 502 2252