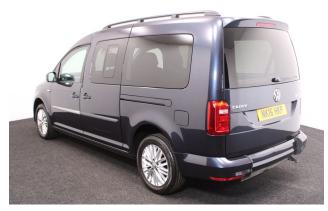

## VW Caddy 2.0 TDi Maxi Life 5 Seat Manual

Aircon ~ Rear Sensors ~ Only 26,000 Miles

Make: Volkswagen Model: Caddy, Caddy Maxi Model Year: 2016 Reg Number: NK16HKP Mileage: 26000

Fuel: Diesel

Transmission: Manual

Colour: Blue

5 seats (plus wheelchair

passenger) Stock ref: 2843

## About the VW Caddy 2.0 TDi Maxi Life 5 Seat Manual

2016(16) Starlight Blue Metallic, Rear Wheelchair Access Conversion, 5 Seats + Wheelchair Passenger, Lowered Floor, Fold Out Ramp, Wheelchair Securing System, Air Conditioning, Alloy Wheels, Bluetooth Telephone, Heated Windscreen, Leather Steering Wheel, Cruise Control, Remote Central Locking, Auto Headlights, Electric Windows, Privacy Glass, Rear Parking Sensors, Tyre Pressure Monitor, 2 Year RAC Platinum Warranty with Nationwide Cover for private users, 12 Months RAC Roadside Assistance, totally immaculate throughout with exceptionally low mileage, UK delivery service, part exchange welcome, low rate finance, please call Jubilee Automotive Group 9am~6pm Monday to Friday and 9am~2pm Saturday on 0121 502 2252