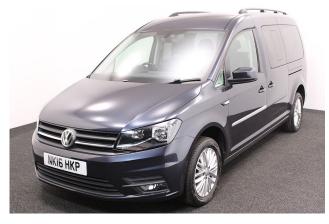

## VW Caddy 2.0 TDi Maxi Life 5 Seat Manual

Aircon ~ Rear Sensors ~ Only 26,000 Miles

Make: Volkswagen Model: Caddy, Caddy Maxi Model Year: 2016 Reg Number: NK16HKP Mileage: 26000

Fuel: Diesel

Transmission: Manual

Colour: Blue

5 seats (plus wheelchair

passenger) Stock ref: 2843

## About the VW Caddy 2.0 TDi Maxi Life 5 Seat Manual

2016(16) Starlight Blue Metallic, Rear Wheelchair Access Conversion, 5 Seats + Wheelchair Passenger, Lowered Floor, Fold Out Ramp, Wheelchair Securing System, Air Conditioning, Alloy Wheels, Bluetooth Telephone, Heated Windscreen, Leather Steering Wheel, Cruise Control, Remote Central Locking, Auto Headlights, Electric Windows, Privacy Glass, Rear Parking Sensors, Tyre Pressure Monitor, 2 Year RAC Platinum Warranty with Nationwide Cover for private users, 12 Months RAC Roadside Assistance, totally immaculate throughout with exceptionally low mileage, UK delivery service, part exchange welcome, low rate finance, please call Jubilee Automotive Group 9am~6pm Monday to Friday and 9am~2pm Saturday on 0121 502 2252