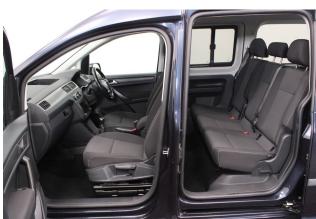

## About the VW Caddy 2.0 TDi Maxi Life 5 Seat Manual

2016(16) Starlight Blue Metallic, Rear Wheelchair Access Conversion, 5 Seats + Wheelchair Passenger, Lowered Floor, Fold Out Ramp, Wheelchair Securing System, Air Conditioning, Alloy Wheels, Bluetooth Telephone, Heated Windscreen, Leather Steering Wheel, Cruise Control, Remote Central Locking, Auto Headlights, Electric Windows, Privacy Glass, Rear Parking Sensors, Tyre Pressure Monitor, 2 Year RAC Platinum Warranty with Nationwide Cover for private users, 12 Months RAC Roadside Assistance, totally immaculate throughout with exceptionally low mileage, UK delivery service, part exchange welcome, low rate finance, please call Jubilee Automotive Group 9am~6pm Monday to Friday and 9am~2pm Saturday on 0121 502 2252