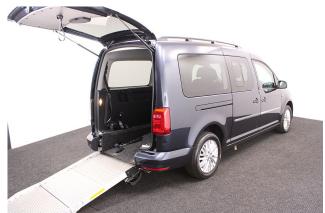

## About the VW Caddy 2.0 TDi Maxi Life 5 Seat Manual

2016(16) Starlight Blue Metallic, Rear Wheelchair Access Conversion, 5 Seats + Wheelchair Passenger, Lowered Floor, Fold Out Ramp, Wheelchair Securing System, Air Conditioning, Alloy Wheels, Bluetooth Telephone, Heated Windscreen, Leather Steering Wheel, Cruise Control, Remote Central Locking, Auto Headlights, Electric Windows, Privacy Glass, Rear Parking Sensors, Tyre Pressure Monitor, 2 Year RAC Platinum Warranty with Nationwide Cover for private users, 12 Months RAC Roadside Assistance, totally immaculate throughout with exceptionally low mileage, UK delivery service, part exchange welcome, low rate finance, please call Jubilee Automotive Group 9am~6pm Monday to Friday and 9am~2pm Saturday on 0121 502 2252