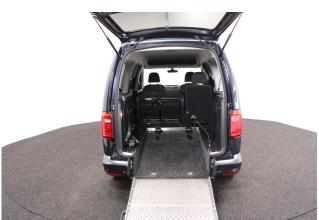

## About the VW Caddy 2.0 TDi Maxi Life 5 Seat Manual

2016(16) Starlight Blue Metallic, Rear Wheelchair Access Conversion, 5 Seats + Wheelchair Passenger, Lowered Floor, Fold Out Ramp, Wheelchair Securing System, Air Conditioning, Alloy Wheels, Bluetooth Telephone, Heated Windscreen, Leather Steering Wheel, Cruise Control, Remote Central Locking, Auto Headlights, Electric Windows, Privacy Glass, Rear Parking Sensors, Tyre Pressure Monitor, 2 Year RAC Platinum Warranty with Nationwide Cover for private users, 12 Months RAC Roadside Assistance, totally immaculate throughout with exceptionally low mileage, UK delivery service, part exchange welcome, low rate finance, please call Jubilee Automotive Group 9am~6pm Monday to Friday and 9am~2pm Saturday on 0121 502 2252