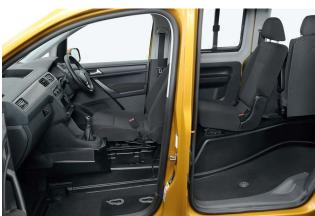

## About the VW Caddy 2.0 TDi Life Up Front (SOLD)

Sandstone Metallic, Wheelchair Passenger Up Front Conversion, 4 Seats + Wheelchair Passenger, Fold Out Rear Passenger Seats, Wheelchair Securing System, Full Length Lowered Floor to Front Passenger Position, Lightweight Fold Out Ramp, Push Button Parking Brake, Cruise Control, Roof Rails, Air Conditioning, Bluetooth, Remote Central Locking, Electric Windows, Balance of VW 3 Year Warranty, SOLD/DM/070421