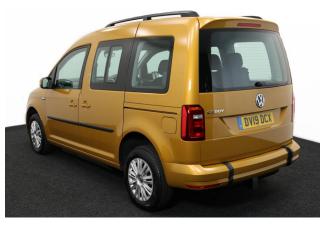

## About the VW Caddy 2.0 TDi Life Up Front (SOLD)

Sandstone Metallic, Wheelchair Passenger Up Front Conversion, 4 Seats + Wheelchair Passenger, Fold Out Rear Passenger Seats, Wheelchair Securing System, Full Length Lowered Floor to Front Passenger Position, Lightweight Fold Out Ramp, Push Button Parking Brake, Cruise Control, Roof Rails, Air Conditioning, Bluetooth, Remote Central Locking, Electric Windows, Balance of VW 3 Year Warranty, SOLD/DM/070421