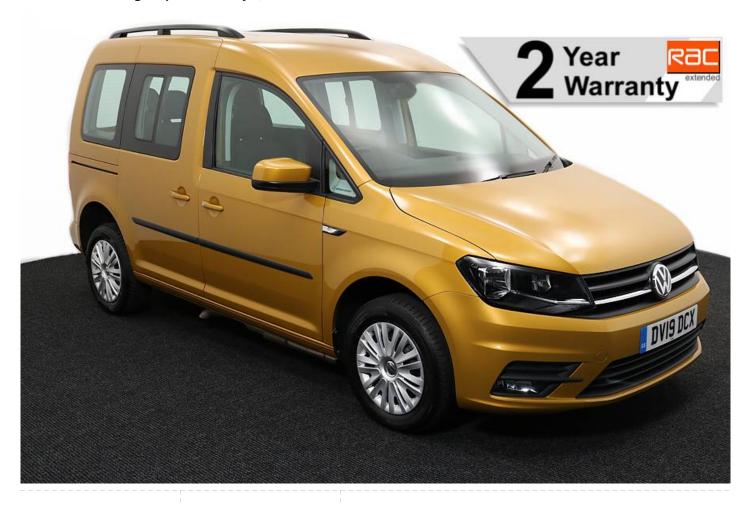

## **VW Caddy 2.0 TDi Life Up Front (SOLD)**

Wheelchair Passenger Up Front ~ Only 9,000 Miles

Make: Volkswagen Model: Caddy, Caddy Maxi Model Year: 2019 Reg Number: DV19DCX Mileage: 9000

Fuel: Diesel

Transmission: Manual

Colour: Gold

4 seats (plus wheelchair

passenger) Stock ref: 1097

## About the VW Caddy 2.0 TDi Life Up Front (SOLD)

Sandstone Metallic, Wheelchair Passenger Up Front Conversion, 4 Seats + Wheelchair Passenger, Fold Out Rear Passenger Seats, Wheelchair Securing System, Full Length Lowered Floor to Front Passenger Position, Lightweight Fold Out Ramp, Push Button Parking Brake, Cruise Control, Roof Rails, Air Conditioning, Bluetooth, Remote Central Locking, Electric Windows, Balance of VW 3 Year Warranty, SOLD/DM/070421