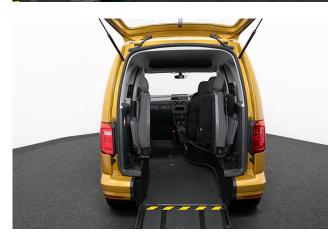

## About the VW Caddy 2.0 TDi Life Up Front (SOLD)

Sandstone Metallic, Wheelchair Passenger Up Front Conversion, 4 Seats + Wheelchair Passenger, Fold Out Rear Passenger Seats, Wheelchair Securing System, Full Length Lowered Floor to Front Passenger Position, Lightweight Fold Out Ramp, Push Button Parking Brake, Cruise Control, Roof Rails, Air Conditioning, Bluetooth, Remote Central Locking, Electric Windows, Balance of VW 3 Year Warranty, SOLD/DM/070421