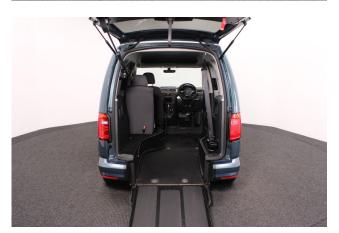

## About the VW Caddy 2.0 TDi Life Drive From 3 Seat Auto

2016(66) Bay Leaf Green Metallic, Drive From Wheelchair Conversion, 3 Seats or 2 Seats + Wheelchair Driver, Quick Release Driver's Service Seat, Remote Controlled Lowering Suspension, Powered Tailgate & Automatic Fold Out Ramp, Push Button Parking Brake, Central Push Button Start, Push/Pull Hand Controls, Steering Ball, Air Conditioning, Leather Steering Wheel, Cruise Control, Bluetooth Telephone, Heated Front Screen, Remote Central Locking, Electric Windows, Electric Mirrors, Privacy Glass, Rear Parking Sensors, Rear View Camera, 2 Years RAC Platinum Warranty with Nationwide Cover, 12 Months RAC Roadside Assistance, totally immaculate throughout with exceptionally low mileage, UK delivery service, part exchange welcome, low rate finance. please call Jubilee Automotive Group 9am-6pm Monday to Friday and 9am-2pm Saturday on 0121 502 2252