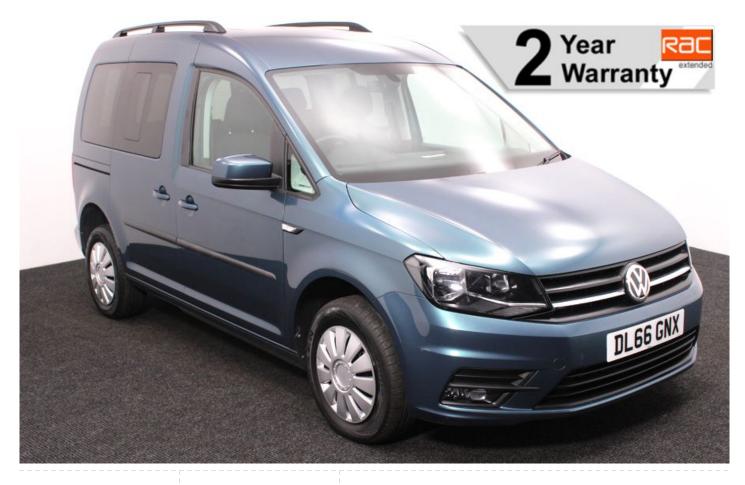

## VW Caddy 2.0 TDi Life Drive From 3 Seat Auto

Drive From Wheelchair ~ Rear Camera ~ Only 16,000 Miles

Make: Volkswagen Model: Caddy, Caddy Maxi Model Year: 2016 Reg Number: DL66GNX Mileage: 16000 Fuel: Diesel Transmission: Automatic Colour: Green 3 seats (plus wheelchair passenger) Stock ref: 2480

## About the VW Caddy 2.0 TDi Life Drive From 3 Seat Auto

2016(66) Bay Leaf Green Metallic, Drive From Wheelchair Conversion, 3 Seats or 2 Seats + Wheelchair Driver, Quick Release Driver's Service Seat, Remote Controlled Lowering Suspension, Powered Tailgate & Automatic Fold Out Ramp, Push Button Parking Brake, Central Push Button Start, Push/Pull Hand Controls, Steering Ball, Air Conditioning, Leather Steering Wheel, Cruise Control, Bluetooth Telephone, Heated Front Screen, Remote Central Locking, Electric Windows, Electric Mirrors, Privacy Glass, Rear Parking Sensors, Rear View Camera, 2 Years RAC Platinum Warranty with Nationwide Cover, 12 Months RAC Roadside Assistance, totally immaculate throughout with exceptionally low mileage, UK delivery service, part exchange welcome, low rate finance. please call Jubilee Automotive Group 9am-6pm Monday to Friday and 9am-2pm Saturday on 0121 502 2252