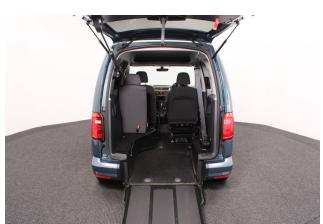

## About the VW Caddy 2.0 TDi Life Drive From 3 Seat Auto

2016(66) Bay Leaf Green Metallic, Drive From Wheelchair Conversion, 3 Seats or 2 Seats + Wheelchair Driver, Quick Release Driver's Service Seat, Remote Controlled Lowering Suspension, Powered Tailgate & Automatic Fold Out Ramp, Push Button Parking Brake, Central Push Button Start, Push/Pull Hand Controls, Steering Ball, Air Conditioning, Leather Steering Wheel, Cruise Control, Bluetooth Telephone, Heated Front Screen, Remote Central Locking, Electric Windows, Electric Mirrors, Privacy Glass, Rear Parking Sensors, Rear View Camera, 2 Years RAC Platinum Warranty with Nationwide Cover, 12 Months RAC Roadside Assistance, totally immaculate throughout with exceptionally low mileage, UK delivery service, part exchange welcome, low rate finance. please call Jubilee Automotive Group 9am-6pm Monday to Friday and 9am-2pm Saturday on 0121 502 2252