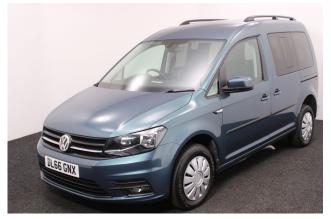

## VW Caddy 2.0 TDi Life Drive From 3 Seat Auto

Drive From Wheelchair ~ Rear Camera ~ Only 16,000 Miles

Make: Volkswagen Model: Caddy, Caddy Maxi Model Year: 2016 Reg Number: DL66GNX Mileage: 16000 Fuel: Diesel Transmission: Automatic Colour: Green 3 seats (plus wheelchair passenger) Stock ref: 2480

## About the VW Caddy 2.0 TDi Life Drive From 3 Seat Auto

2016(66) Bay Leaf Green Metallic, Drive From Wheelchair Conversion, 3 Seats or 2 Seats + Wheelchair Driver, Quick Release Driver's Service Seat, Remote Controlled Lowering Suspension, Powered Tailgate & Automatic Fold Out Ramp, Push Button Parking Brake, Central Push Button Start, Push/Pull Hand Controls, Steering Ball, Air Conditioning, Leather Steering Wheel, Cruise Control, Bluetooth Telephone, Heated Front Screen, Remote Central Locking, Electric Windows, Electric Mirrors, Privacy Glass, Rear Parking Sensors, Rear View Camera, 2 Years RAC Platinum Warranty with Nationwide Cover, 12 Months RAC Roadside Assistance, totally immaculate throughout with exceptionally low mileage, UK delivery service, part exchange welcome, low rate finance. please call Jubilee Automotive Group 9am-6pm Monday to Friday and 9am-2pm Saturday on 0121 502 2252