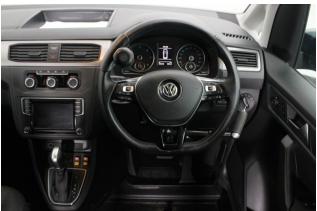

## About the VW Caddy 2.0 TDi Life Drive From 3 Seat Auto

2016(66) Bay Leaf Green Metallic, Drive From Wheelchair Conversion, 3 Seats or 2 Seats + Wheelchair Driver, Quick Release Driver's Service Seat, Remote Controlled Lowering Suspension, Powered Tailgate & Automatic Fold Out Ramp, Push Button Parking Brake, Central Push Button Start, Push/Pull Hand Controls, Steering Ball, Air Conditioning, Leather Steering Wheel, Cruise Control, Bluetooth Telephone, Heated Front Screen, Remote Central Locking, Electric Windows, Electric Mirrors, Privacy Glass, Rear Parking Sensors, Rear View Camera, 2 Years RAC Platinum Warranty with Nationwide Cover, 12 Months RAC Roadside Assistance, totally immaculate throughout with exceptionally low mileage, UK delivery service, part exchange welcome, low rate finance. please call Jubilee Automotive Group 9am-6pm Monday to Friday and 9am-2pm Saturday on 0121 502 2252