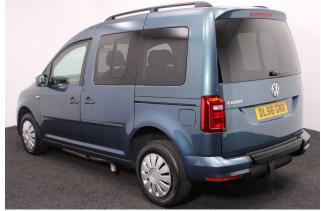

## VW Caddy 2.0 TDi Life Drive From 3 Seat Auto

Drive From Wheelchair ~ Rear Camera ~ Only 16,000 Miles

Make: Volkswagen Model: Caddy, Caddy Maxi Model Year: 2016 Reg Number: DL66GNX Mileage: 16000 Fuel: Diesel Transmission: Automatic Colour: Green 3 seats (plus wheelchair passenger) Stock ref: 2480

## About the VW Caddy 2.0 TDi Life Drive From 3 Seat Auto

2016(66) Bay Leaf Green Metallic, Drive From Wheelchair Conversion, 3 Seats or 2 Seats + Wheelchair Driver, Quick Release Driver's Service Seat, Remote Controlled Lowering Suspension, Powered Tailgate & Automatic Fold Out Ramp, Push Button Parking Brake, Central Push Button Start, Push/Pull Hand Controls, Steering Ball, Air Conditioning, Leather Steering Wheel, Cruise Control, Bluetooth Telephone, Heated Front Screen, Remote Central Locking, Electric Windows, Electric Mirrors, Privacy Glass, Rear Parking Sensors, Rear View Camera, 2 Years RAC Platinum Warranty with Nationwide Cover, 12 Months RAC Roadside Assistance, totally immaculate throughout with exceptionally low mileage, UK delivery service, part exchange welcome, low rate finance. please call Jubilee Automotive Group 9am-6pm Monday to Friday and 9am-2pm Saturday on 0121 502 2252