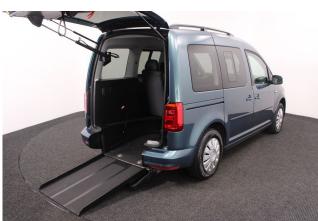

## VW Caddy 2.0 TDi Life Drive From 3 Seat Auto

Drive From Wheelchair ~ Rear Camera ~ Only 16,000 Miles

Make: Volkswagen Model: Caddy, Caddy Maxi Model Year: 2016 Reg Number: DL66GNX Mileage: 16000 Fuel: Diesel Transmission: Automatic Colour: Green 3 seats (plus wheelchair passenger) Stock ref: 2480

## About the VW Caddy 2.0 TDi Life Drive From 3 Seat Auto

2016(66) Bay Leaf Green Metallic, Drive From Wheelchair Conversion, 3 Seats or 2 Seats + Wheelchair Driver, Quick Release Driver's Service Seat, Remote Controlled Lowering Suspension, Powered Tailgate & Automatic Fold Out Ramp, Push Button Parking Brake, Central Push Button Start, Push/Pull Hand Controls, Steering Ball, Air Conditioning, Leather Steering Wheel, Cruise Control, Bluetooth Telephone, Heated Front Screen, Remote Central Locking, Electric Windows, Electric Mirrors, Privacy Glass, Rear Parking Sensors, Rear View Camera, 2 Years RAC Platinum Warranty with Nationwide Cover, 12 Months RAC Roadside Assistance, totally immaculate throughout with exceptionally low mileage, UK delivery service, part exchange welcome, low rate finance. please call Jubilee Automotive Group 9am-6pm Monday to Friday and 9am-2pm Saturday on 0121 502 2252