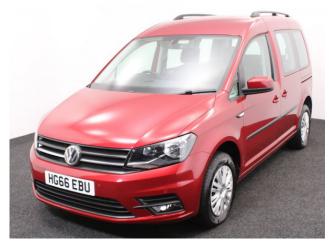

## VW Caddy 2.0 TDi Life Brotherwood 3 Seat Manual

Aircon ~ Front & Rear Parking Sensors ~ Only 500 Miles

Make: Volkswagen Model: Caddy, Caddy Maxi Model Year: 2016 Reg Number: HG66EBU

Mileage: 500 Fuel: Diesel

## About the VW Caddy 2.0 TDi Life Brotherwood 3 Seat Manual

2016(66) Fortana Red Metallic, Brotherwood Rear Wheelchair Access Conversion, 3 Seats + Wheelchair Passenger, Fold Out Ramp, Full Length Lowered Floor, Wheelchair Securing System, Air Conditioning, Bluetooth Telephone, Remote Central Locking, Electric Windows, Leather Steering Wheel, Cruise Control, Heated Front Screen, Front & Rear Parking Sensors, Tyre Pressure Monitor, 2 Year RAC Platinum Warranty with Nationwide Cover for private users, 12 Months RAC Roadside Assistance, totally immaculate throughout with exceptionally low mileage, one of the very best conversions by the recognised industry leader, ideal for allowing the wheelchair user to travel adjacent to the rear passenger, UK delivery service, part exchange welcome, low rate finance, please call Jubilee Automotive Group 9am-6pm Monday to Friday and 9am-2pm Saturday on 0121 502 2252