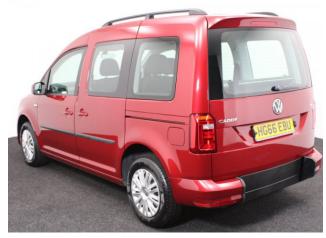

## VW Caddy 2.0 TDi Life Brotherwood 3 Seat Manual

Aircon ~ Front & Rear Parking Sensors ~ Only 500 Miles

Make: Volkswagen Model: Caddy, Caddy Maxi Model Year: 2016 Reg Number: HG66EBU

Mileage: 500 Fuel: Diesel

## About the VW Caddy 2.0 TDi Life Brotherwood 3 Seat Manual

2016(66) Fortana Red Metallic, Brotherwood Rear Wheelchair Access Conversion, 3 Seats + Wheelchair Passenger, Fold Out Ramp, Full Length Lowered Floor, Wheelchair Securing System, Air Conditioning, Bluetooth Telephone, Remote Central Locking, Electric Windows, Leather Steering Wheel, Cruise Control, Heated Front Screen, Front & Rear Parking Sensors, Tyre Pressure Monitor, 2 Year RAC Platinum Warranty with Nationwide Cover for private users, 12 Months RAC Roadside Assistance, totally immaculate throughout with exceptionally low mileage, one of the very best conversions by the recognised industry leader, ideal for allowing the wheelchair user to travel adjacent to the rear passenger, UK delivery service, part exchange welcome, low rate finance, please call Jubilee Automotive Group 9am-6pm Monday to Friday and 9am-2pm Saturday on 0121 502 2252