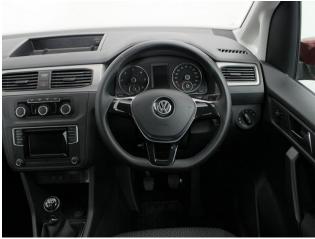

## About the VW Caddy 2.0 TDi Life Brotherwood 3 Seat Manual

2016(66) Fortana Red Metallic, Brotherwood Rear Wheelchair Access Conversion, 3 Seats + Wheelchair Passenger, Fold Out Ramp, Full Length Lowered Floor, Wheelchair Securing System, Air Conditioning, Bluetooth Telephone, Remote Central Locking, Electric Windows, Leather Steering Wheel, Cruise Control, Heated Front Screen, Front & Rear Parking Sensors, Tyre Pressure Monitor, 2 Year RAC Platinum Warranty with Nationwide Cover for private users, 12 Months RAC Roadside Assistance, totally immaculate throughout with exceptionally low mileage, one of the very best conversions by the recognised industry leader, ideal for allowing the wheelchair user to travel adjacent to the rear passenger, UK delivery service, part exchange welcome, low rate finance, please call Jubilee Automotive Group 9am-6pm Monday to Friday and 9am-2pm Saturday on 0121 502 2252