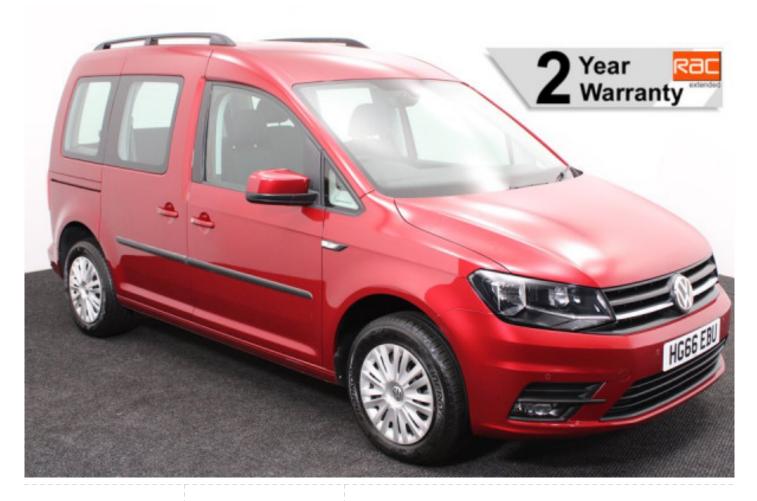

## VW Caddy 2.0 TDi Life Brotherwood 3 Seat Manual

Aircon ~ Front & Rear Parking Sensors ~ Only 500 Miles

Make: Volkswagen Model: Caddy, Caddy Maxi Model Year: 2016 Reg Number: HG66EBU

Mileage: 500 Fuel: Diesel

## About the VW Caddy 2.0 TDi Life Brotherwood 3 Seat Manual

2016(66) Fortana Red Metallic, Brotherwood Rear Wheelchair Access Conversion, 3 Seats + Wheelchair Passenger, Fold Out Ramp, Full Length Lowered Floor, Wheelchair Securing System, Air Conditioning, Bluetooth Telephone, Remote Central Locking, Electric Windows, Leather Steering Wheel, Cruise Control, Heated Front Screen, Front & Rear Parking Sensors, Tyre Pressure Monitor, 2 Year RAC Platinum Warranty with Nationwide Cover for private users, 12 Months RAC Roadside Assistance, totally immaculate throughout with exceptionally low mileage, one of the very best conversions by the recognised industry leader, ideal for allowing the wheelchair user to travel adjacent to the rear passenger, UK delivery service, part exchange welcome, low rate finance, please call Jubilee Automotive Group 9am-6pm Monday to Friday and 9am-2pm Saturday on 0121 502 2252