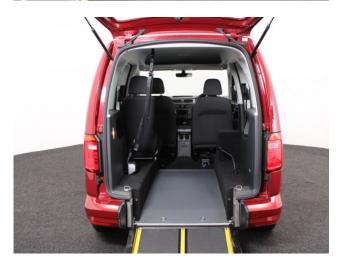

## About the VW Caddy 2.0 TDi Life Brotherwood 3 Seat Manual

2016(66) Fortana Red Metallic, Brotherwood Rear Wheelchair Access Conversion, 3 Seats + Wheelchair Passenger, Fold Out Ramp, Full Length Lowered Floor, Wheelchair Securing System, Air Conditioning, Bluetooth Telephone, Remote Central Locking, Electric Windows, Leather Steering Wheel, Cruise Control, Heated Front Screen, Front & Rear Parking Sensors, Tyre Pressure Monitor, 2 Year RAC Platinum Warranty with Nationwide Cover for private users, 12 Months RAC Roadside Assistance, totally immaculate throughout with exceptionally low mileage, one of the very best conversions by the recognised industry leader, ideal for allowing the wheelchair user to travel adjacent to the rear passenger, UK delivery service, part exchange welcome, low rate finance, please call Jubilee Automotive Group 9am-6pm Monday to Friday and 9am-2pm Saturday on 0121 502 2252