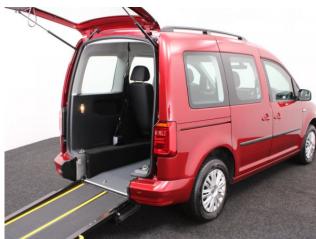

## About the VW Caddy 2.0 TDi Life Brotherwood 3 Seat Manual

2016(66) Fortana Red Metallic, Brotherwood Rear Wheelchair Access Conversion, 3 Seats + Wheelchair Passenger, Fold Out Ramp, Full Length Lowered Floor, Wheelchair Securing System, Air Conditioning, Bluetooth Telephone, Remote Central Locking, Electric Windows, Leather Steering Wheel, Cruise Control, Heated Front Screen, Front & Rear Parking Sensors, Tyre Pressure Monitor, 2 Year RAC Platinum Warranty with Nationwide Cover for private users, 12 Months RAC Roadside Assistance, totally immaculate throughout with exceptionally low mileage, one of the very best conversions by the recognised industry leader, ideal for allowing the wheelchair user to travel adjacent to the rear passenger, UK delivery service, part exchange welcome, low rate finance, please call Jubilee Automotive Group 9am-6pm Monday to Friday and 9am-2pm Saturday on 0121 502 2252