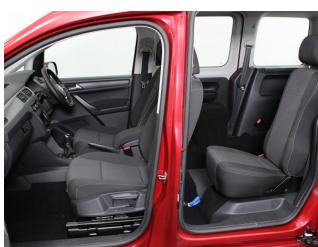

## About the VW Caddy 2.0 TDi Life Brotherwood 3 Seat Manual

2016(66) Fortana Red Metallic, Brotherwood Rear Wheelchair Access Conversion, 3 Seats + Wheelchair Passenger, Fold Out Ramp, Full Length Lowered Floor, Wheelchair Securing System, Air Conditioning, Bluetooth Telephone, Remote Central Locking, Electric Windows, Leather Steering Wheel, Cruise Control, Heated Front Screen, Front & Rear Parking Sensors, Tyre Pressure Monitor, 2 Year RAC Platinum Warranty with Nationwide Cover for private users, 12 Months RAC Roadside Assistance, totally immaculate throughout with exceptionally low mileage, one of the very best conversions by the recognised industry leader, ideal for allowing the wheelchair user to travel adjacent to the rear passenger, UK delivery service, part exchange welcome, low rate finance, please call Jubilee Automotive Group 9am-6pm Monday to Friday and 9am-2pm Saturday on 0121 502 2252