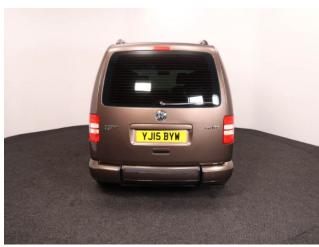

## VW Caddy 1.6 TDi Maxi Life DSG 4 Seat Auto

Aircon ~ Rear Sensors ~ Only 18,000 Miles

Make: Volkswagen Model: Caddy, Caddy Maxi Model Year: 2015 Reg Number: YJ15BYW

Mileage: 18000 Fuel: Diesel

Transmission: Automatic

Colour: Brown

4 seats (plus wheelchair

passenger) Stock ref: 3353