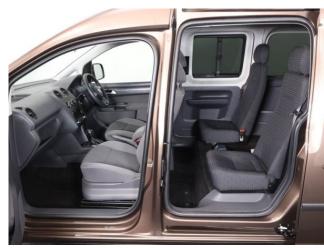

## About the VW Caddy 1.6 TDi Maxi Life DSG 4 Seat Auto

2015(15) Toffee Brown Metallic, Rear Wheelchair Access Conversion, 4 Seats + Wheelchair Passenger, Fold Out Ramp, Full Length Lowered Floor, Wheelchair Securing System, Air Conditioning, Remote Central Locking, Electric Windows, Privacy Glass, Rear Parking Sensors, 2 Year RAC Platinum Warranty with Nationwide Cover for private users, 12 Months RAC Roadside Assistance, totally immaculate throughout with exceptionally low mileage, UK delivery service, part exchange welcome, please call Jubilee Automotive Group 9am~6pm Monday to Friday and 9am~2pm Saturday on 0121 502 2252