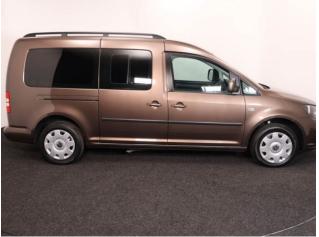

## VW Caddy 1.6 TDi Maxi Life DSG 4 Seat Auto

Aircon ~ Rear Sensors ~ Only 18,000 Miles

Make: Volkswagen Model: Caddy, Caddy Maxi Model Year: 2015 Reg Number: YJ15BYW

Mileage: 18000 Fuel: Diesel

Transmission: Automatic

Colour: Brown

4 seats (plus wheelchair

passenger) Stock ref: 3353

## About the VW Caddy 1.6 TDi Maxi Life DSG 4 Seat Auto

2015(15) Toffee Brown Metallic, Rear Wheelchair Access Conversion, 4 Seats + Wheelchair Passenger, Fold Out Ramp, Full Length Lowered Floor, Wheelchair Securing System, Air Conditioning, Remote Central Locking, Electric Windows, Privacy Glass, Rear Parking Sensors, 2 Year RAC Platinum Warranty with Nationwide Cover for private users, 12 Months RAC Roadside Assistance, totally immaculate throughout with exceptionally low mileage, UK delivery service, part exchange welcome, please call Jubilee Automotive Group 9am~6pm Monday to Friday and 9am~2pm Saturday on 0121 502 2252