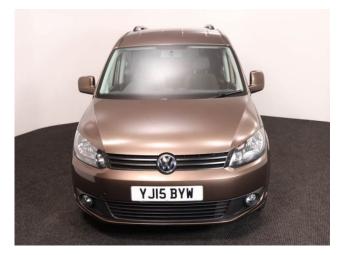

## VW Caddy 1.6 TDi Maxi Life DSG 4 Seat Auto

Aircon ~ Rear Sensors ~ Only 18,000 Miles

Make: Volkswagen Model: Caddy, Caddy Maxi Model Year: 2015 Reg Number: YJ15BYW

Mileage: 18000 Fuel: Diesel

Transmission: Automatic

Colour: Brown

4 seats (plus wheelchair

passenger) Stock ref: 3353

## About the VW Caddy 1.6 TDi Maxi Life DSG 4 Seat Auto

2015(15) Toffee Brown Metallic, Rear Wheelchair Access Conversion, 4 Seats + Wheelchair Passenger, Fold Out Ramp, Full Length Lowered Floor, Wheelchair Securing System, Air Conditioning, Remote Central Locking, Electric Windows, Privacy Glass, Rear Parking Sensors, 2 Year RAC Platinum Warranty with Nationwide Cover for private users, 12 Months RAC Roadside Assistance, totally immaculate throughout with exceptionally low mileage, UK delivery service, part exchange welcome, please call Jubilee Automotive Group 9am~6pm Monday to Friday and 9am~2pm Saturday on 0121 502 2252