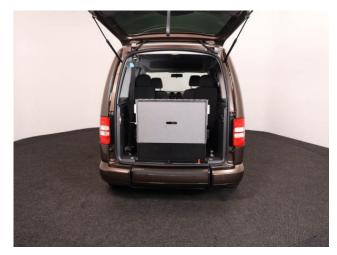

## About the VW Caddy 1.6 TDi Maxi Life DSG 4 Seat Auto

2015(15) Toffee Brown Metallic, Rear Wheelchair Access Conversion, 4 Seats + Wheelchair Passenger, Fold Out Ramp, Full Length Lowered Floor, Wheelchair Securing System, Air Conditioning, Remote Central Locking, Electric Windows, Privacy Glass, Rear Parking Sensors, 2 Year RAC Platinum Warranty with Nationwide Cover for private users, 12 Months RAC Roadside Assistance, totally immaculate throughout with exceptionally low mileage, UK delivery service, part exchange welcome, please call Jubilee Automotive Group 9am~6pm Monday to Friday and 9am~2pm Saturday on 0121 502 2252