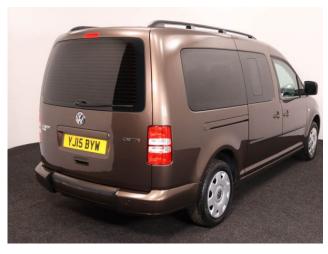

## VW Caddy 1.6 TDi Maxi Life DSG 4 Seat Auto

Aircon ~ Rear Sensors ~ Only 18,000 Miles

Make: Volkswagen Model: Caddy, Caddy Maxi Model Year: 2015 Reg Number: YJ15BYW

Mileage: 18000 Fuel: Diesel

Transmission: Automatic

Colour: Brown

4 seats (plus wheelchair

passenger) Stock ref: 3353

## About the VW Caddy 1.6 TDi Maxi Life DSG 4 Seat Auto

2015(15) Toffee Brown Metallic, Rear Wheelchair Access Conversion, 4 Seats + Wheelchair Passenger, Fold Out Ramp, Full Length Lowered Floor, Wheelchair Securing System, Air Conditioning, Remote Central Locking, Electric Windows, Privacy Glass, Rear Parking Sensors, 2 Year RAC Platinum Warranty with Nationwide Cover for private users, 12 Months RAC Roadside Assistance, totally immaculate throughout with exceptionally low mileage, UK delivery service, part exchange welcome, please call Jubilee Automotive Group 9am~6pm Monday to Friday and 9am~2pm Saturday on 0121 502 2252