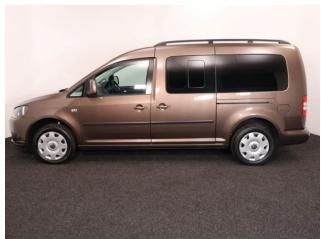

## VW Caddy 1.6 TDi Maxi Life DSG 4 Seat Auto

Aircon ~ Rear Sensors ~ Only 18,000 Miles

Make: Volkswagen Model: Caddy, Caddy Maxi Model Year: 2015 Reg Number: YJ15BYW

Mileage: 18000 Fuel: Diesel

Transmission: Automatic

Colour: Brown

4 seats (plus wheelchair

passenger) Stock ref: 3353

## About the VW Caddy 1.6 TDi Maxi Life DSG 4 Seat Auto

2015(15) Toffee Brown Metallic, Rear Wheelchair Access Conversion, 4 Seats + Wheelchair Passenger, Fold Out Ramp, Full Length Lowered Floor, Wheelchair Securing System, Air Conditioning, Remote Central Locking, Electric Windows, Privacy Glass, Rear Parking Sensors, 2 Year RAC Platinum Warranty with Nationwide Cover for private users, 12 Months RAC Roadside Assistance, totally immaculate throughout with exceptionally low mileage, UK delivery service, part exchange welcome, please call Jubilee Automotive Group 9am~6pm Monday to Friday and 9am~2pm Saturday on 0121 502 2252