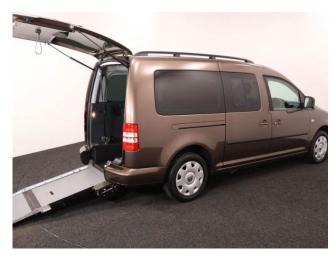

## About the VW Caddy 1.6 TDi Maxi Life DSG 4 Seat Auto

2015(15) Toffee Brown Metallic, Rear Wheelchair Access Conversion, 4 Seats + Wheelchair Passenger, Fold Out Ramp, Full Length Lowered Floor, Wheelchair Securing System, Air Conditioning, Remote Central Locking, Electric Windows, Privacy Glass, Rear Parking Sensors, 2 Year RAC Platinum Warranty with Nationwide Cover for private users, 12 Months RAC Roadside Assistance, totally immaculate throughout with exceptionally low mileage, UK delivery service, part exchange welcome, please call Jubilee Automotive Group 9am~6pm Monday to Friday and 9am~2pm Saturday on 0121 502 2252