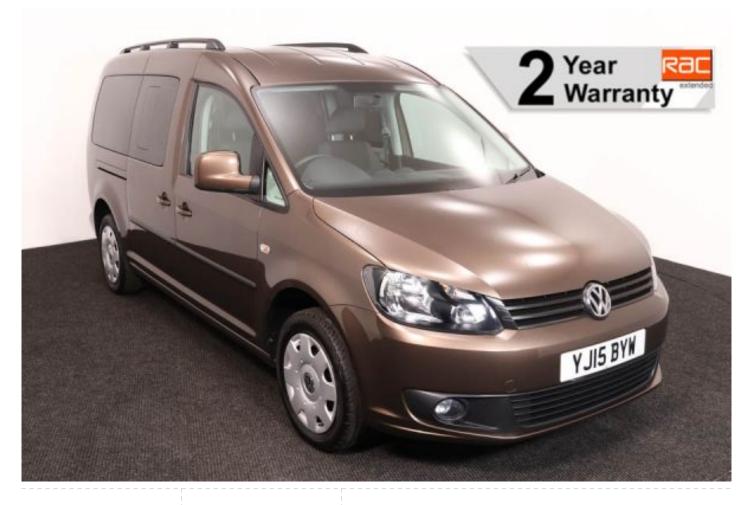

## VW Caddy 1.6 TDi Maxi Life DSG 4 Seat Auto

Aircon ~ Rear Sensors ~ Only 18,000 Miles

Make: Volkswagen Model: Caddy, Caddy Maxi Model Year: 2015 Reg Number: YJ15BYW

Mileage: 18000 Fuel: Diesel

Transmission: Automatic

Colour: Brown

4 seats (plus wheelchair

passenger) Stock ref: 3353

## About the VW Caddy 1.6 TDi Maxi Life DSG 4 Seat Auto

2015(15) Toffee Brown Metallic, Rear Wheelchair Access Conversion, 4 Seats + Wheelchair Passenger, Fold Out Ramp, Full Length Lowered Floor, Wheelchair Securing System, Air Conditioning, Remote Central Locking, Electric Windows, Privacy Glass, Rear Parking Sensors, 2 Year RAC Platinum Warranty with Nationwide Cover for private users, 12 Months RAC Roadside Assistance, totally immaculate throughout with exceptionally low mileage, UK delivery service, part exchange welcome, please call Jubilee Automotive Group 9am~6pm Monday to Friday and 9am~2pm Saturday on 0121 502 2252