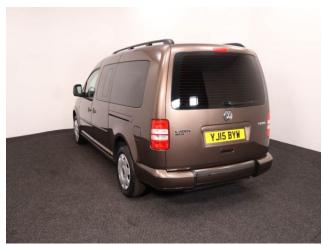

## VW Caddy 1.6 TDi Maxi Life DSG 4 Seat Auto

Aircon ~ Rear Sensors ~ Only 18,000 Miles

Make: Volkswagen Model: Caddy, Caddy Maxi Model Year: 2015 Reg Number: YJ15BYW

Mileage: 18000 Fuel: Diesel

Transmission: Automatic

Colour: Brown

4 seats (plus wheelchair

passenger) Stock ref: 3353

## About the VW Caddy 1.6 TDi Maxi Life DSG 4 Seat Auto

2015(15) Toffee Brown Metallic, Rear Wheelchair Access Conversion, 4 Seats + Wheelchair Passenger, Fold Out Ramp, Full Length Lowered Floor, Wheelchair Securing System, Air Conditioning, Remote Central Locking, Electric Windows, Privacy Glass, Rear Parking Sensors, 2 Year RAC Platinum Warranty with Nationwide Cover for private users, 12 Months RAC Roadside Assistance, totally immaculate throughout with exceptionally low mileage, UK delivery service, part exchange welcome, please call Jubilee Automotive Group 9am~6pm Monday to Friday and 9am~2pm Saturday on 0121 502 2252