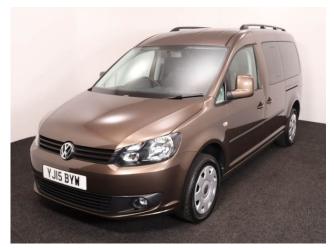

## VW Caddy 1.6 TDi Maxi Life DSG 4 Seat Auto

Aircon ~ Rear Sensors ~ Only 18,000 Miles

Make: Volkswagen Model: Caddy, Caddy Maxi Model Year: 2015 Reg Number: YJ15BYW

Mileage: 18000 Fuel: Diesel

Transmission: Automatic

Colour: Brown

4 seats (plus wheelchair

passenger) Stock ref: 3353

## About the VW Caddy 1.6 TDi Maxi Life DSG 4 Seat Auto

2015(15) Toffee Brown Metallic, Rear Wheelchair Access Conversion, 4 Seats + Wheelchair Passenger, Fold Out Ramp, Full Length Lowered Floor, Wheelchair Securing System, Air Conditioning, Remote Central Locking, Electric Windows, Privacy Glass, Rear Parking Sensors, 2 Year RAC Platinum Warranty with Nationwide Cover for private users, 12 Months RAC Roadside Assistance, totally immaculate throughout with exceptionally low mileage, UK delivery service, part exchange welcome, please call Jubilee Automotive Group 9am~6pm Monday to Friday and 9am~2pm Saturday on 0121 502 2252