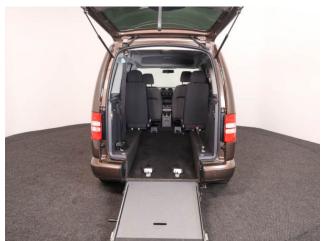

## About the VW Caddy 1.6 TDi Maxi Life DSG 4 Seat Auto

2015(15) Toffee Brown Metallic, Rear Wheelchair Access Conversion, 4 Seats + Wheelchair Passenger, Fold Out Ramp, Full Length Lowered Floor, Wheelchair Securing System, Air Conditioning, Remote Central Locking, Electric Windows, Privacy Glass, Rear Parking Sensors, 2 Year RAC Platinum Warranty with Nationwide Cover for private users, 12 Months RAC Roadside Assistance, totally immaculate throughout with exceptionally low mileage, UK delivery service, part exchange welcome, please call Jubilee Automotive Group 9am~6pm Monday to Friday and 9am~2pm Saturday on 0121 502 2252