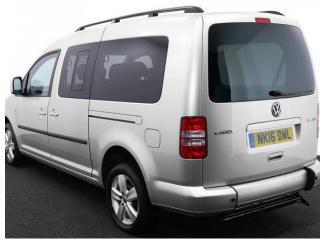

## VW Caddy 1.6 TDi Maxi Life 5 Seat Manual

Aircon ~ Alloys ~ Only 45,000 Miles

Make: Volkswagen Model: Caddy, Caddy Maxi Model Year: 2016 Reg Number: NK16DWL

Mileage: 45000 Fuel: Diesel

Transmission: Manual

Colour: Silver

5 seats (plus wheelchair

passenger) Stock ref: 3062

## About the VW Caddy 1.6 TDi Maxi Life 5 Seat Manual

2016(16) Reflex Silver Metallic, Rear Wheelchair Access Conversion, 5 Seats + Wheelchair Passenger, Fold Out Ramp, Lowered Floor, Wheelchair Securing System, Air Conditioning, Alloy Wheels, Remote Central Locking, Electric Windows, Privacy Glass, Rear Parking Sensors, 2 Year RAC Platinum Warranty with Nationwide Cover for private users, 12 Months RAC Roadside Assistance, totally immaculate throughout with exceptionally low mileage, UK delivery service, part exchange welcome, low rate finance, please call Jubilee Automotive Group 9am~6pm Monday to Friday and 9am~2pm Saturday on 0121 502 2252