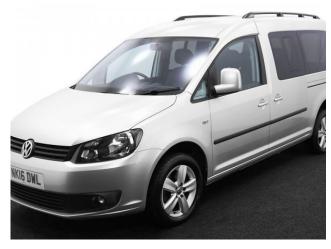

## VW Caddy 1.6 TDi Maxi Life 5 Seat Manual

Aircon ~ Alloys ~ Only 45,000 Miles

Make: Volkswagen Model: Caddy, Caddy Maxi Model Year: 2016 Reg Number: NK16DWL

Mileage: 45000 Fuel: Diesel

Transmission: Manual

Colour: Silver

5 seats (plus wheelchair

passenger) Stock ref: 3062

## About the VW Caddy 1.6 TDi Maxi Life 5 Seat Manual

2016(16) Reflex Silver Metallic, Rear Wheelchair Access Conversion, 5 Seats + Wheelchair Passenger, Fold Out Ramp, Lowered Floor, Wheelchair Securing System, Air Conditioning, Alloy Wheels, Remote Central Locking, Electric Windows, Privacy Glass, Rear Parking Sensors, 2 Year RAC Platinum Warranty with Nationwide Cover for private users, 12 Months RAC Roadside Assistance, totally immaculate throughout with exceptionally low mileage, UK delivery service, part exchange welcome, low rate finance, please call Jubilee Automotive Group 9am~6pm Monday to Friday and 9am~2pm Saturday on 0121 502 2252