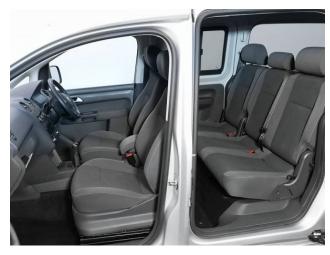

## About the VW Caddy 1.6 TDi Maxi Life 5 Seat Manual

2016(16) Reflex Silver Metallic, Rear Wheelchair Access Conversion, 5 Seats + Wheelchair Passenger, Fold Out Ramp, Lowered Floor, Wheelchair Securing System, Air Conditioning, Alloy Wheels, Remote Central Locking, Electric Windows, Privacy Glass, Rear Parking Sensors, 2 Year RAC Platinum Warranty with Nationwide Cover for private users, 12 Months RAC Roadside Assistance, totally immaculate throughout with exceptionally low mileage, UK delivery service, part exchange welcome, low rate finance, please call Jubilee Automotive Group 9am~6pm Monday to Friday and 9am~2pm Saturday on 0121 502 2252