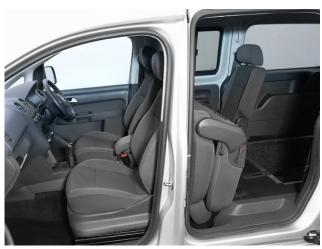

## About the VW Caddy 1.6 TDi Maxi Life 5 Seat Manual

2016(16) Reflex Silver Metallic, Rear Wheelchair Access Conversion, 5 Seats + Wheelchair Passenger, Fold Out Ramp, Lowered Floor, Wheelchair Securing System, Air Conditioning, Alloy Wheels, Remote Central Locking, Electric Windows, Privacy Glass, Rear Parking Sensors, 2 Year RAC Platinum Warranty with Nationwide Cover for private users, 12 Months RAC Roadside Assistance, totally immaculate throughout with exceptionally low mileage, UK delivery service, part exchange welcome, low rate finance, please call Jubilee Automotive Group 9am~6pm Monday to Friday and 9am~2pm Saturday on 0121 502 2252