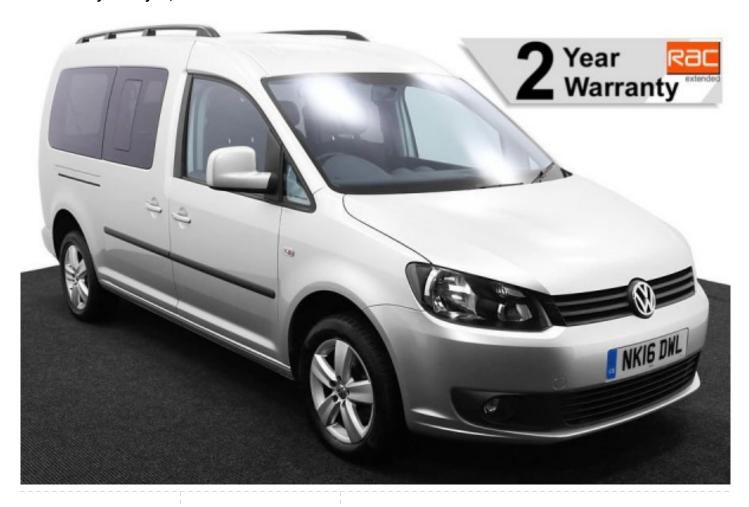

## VW Caddy 1.6 TDi Maxi Life 5 Seat Manual

Aircon ~ Alloys ~ Only 45,000 Miles

Make: Volkswagen Model: Caddy, Caddy Maxi Model Year: 2016 Reg Number: NK16DWL

Mileage: 45000 Fuel: Diesel

Transmission: Manual

Colour: Silver

5 seats (plus wheelchair

passenger) Stock ref: 3062

## About the VW Caddy 1.6 TDi Maxi Life 5 Seat Manual

2016(16) Reflex Silver Metallic, Rear Wheelchair Access Conversion, 5 Seats + Wheelchair Passenger, Fold Out Ramp, Lowered Floor, Wheelchair Securing System, Air Conditioning, Alloy Wheels, Remote Central Locking, Electric Windows, Privacy Glass, Rear Parking Sensors, 2 Year RAC Platinum Warranty with Nationwide Cover for private users, 12 Months RAC Roadside Assistance, totally immaculate throughout with exceptionally low mileage, UK delivery service, part exchange welcome, low rate finance, please call Jubilee Automotive Group 9am~6pm Monday to Friday and 9am~2pm Saturday on 0121 502 2252