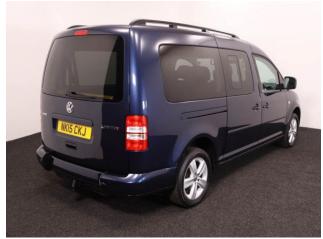

## VW Caddy 1.6 TDi Maxi Life 5 Seat Auto

Aircon ~ Alloys ~ Rear Sensors

Make: Volkswagen Model: Caddy, Caddy Maxi Model Year: 2015 Reg Number: NK15CKJ Mileage: 74000

Fuel: Diesel

Transmission: Automatic

Colour: Blue

## About the VW Caddy 1.6 TDi Maxi Life 5 Seat Auto

2015(15) Starlight Blue Metallic, Rear Wheelchair Access Conversion, 5 Seats + Wheelchair Passenger, Fold Out Ramp, Lowered Floor, Wheelchair Securing System, Air Conditioning, Alloy Wheels, Remote Central Locking, Electric Windows, Privacy Glass, Rear Parking Sensors, 2 Year RAC Platinum Warranty with Nationwide Cover for private users, 12 Months RAC Roadside Assistance, totally immaculate throughout with exceptionally low mileage, UK delivery service, part exchange welcome, low rate finance, please call Jubilee Automotive Group 9am~6pm Monday to Friday and 9am~2pm Saturday on 0121 502 2252