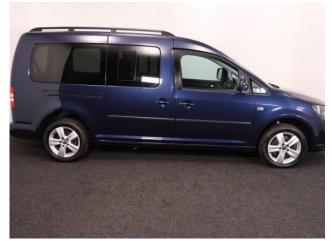

## VW Caddy 1.6 TDi Maxi Life 5 Seat Auto

Aircon ~ Alloys ~ Rear Sensors

Make: Volkswagen Model: Caddy, Caddy Maxi Model Year: 2015 Reg Number: NK15CKJ Mileage: 74000

Fuel: Diesel

Transmission: Automatic

Colour: Blue

## About the VW Caddy 1.6 TDi Maxi Life 5 Seat Auto

2015(15) Starlight Blue Metallic, Rear Wheelchair Access Conversion, 5 Seats + Wheelchair Passenger, Fold Out Ramp, Lowered Floor, Wheelchair Securing System, Air Conditioning, Alloy Wheels, Remote Central Locking, Electric Windows, Privacy Glass, Rear Parking Sensors, 2 Year RAC Platinum Warranty with Nationwide Cover for private users, 12 Months RAC Roadside Assistance, totally immaculate throughout with exceptionally low mileage, UK delivery service, part exchange welcome, low rate finance, please call Jubilee Automotive Group 9am~6pm Monday to Friday and 9am~2pm Saturday on 0121 502 2252