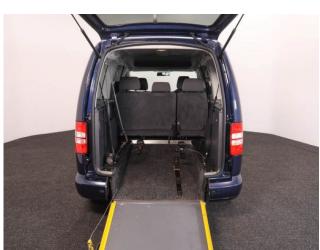

5 seats (plus wheelchair

passenger) Stock ref: 3425

## About the VW Caddy 1.6 TDi Maxi Life 5 Seat Auto

2015(15) Starlight Blue Metallic, Rear Wheelchair Access Conversion, 5 Seats + Wheelchair Passenger, Fold Out Ramp, Lowered Floor, Wheelchair Securing System, Air Conditioning, Alloy Wheels, Remote Central Locking, Electric Windows, Privacy Glass, Rear Parking Sensors, 2 Year RAC Platinum Warranty with Nationwide Cover for private users, 12 Months RAC Roadside Assistance, totally immaculate throughout with exceptionally low mileage, UK delivery service, part exchange welcome, low rate finance, please call Jubilee Automotive Group 9am~6pm Monday to Friday and 9am~2pm Saturday on 0121 502 2252