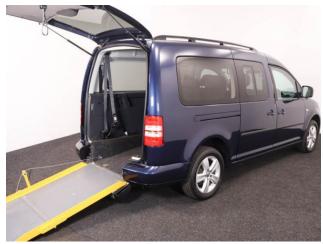

5 seats (plus wheelchair

passenger) Stock ref: 3425

## About the VW Caddy 1.6 TDi Maxi Life 5 Seat Auto

2015(15) Starlight Blue Metallic, Rear Wheelchair Access Conversion, 5 Seats + Wheelchair Passenger, Fold Out Ramp, Lowered Floor, Wheelchair Securing System, Air Conditioning, Alloy Wheels, Remote Central Locking, Electric Windows, Privacy Glass, Rear Parking Sensors, 2 Year RAC Platinum Warranty with Nationwide Cover for private users, 12 Months RAC Roadside Assistance, totally immaculate throughout with exceptionally low mileage, UK delivery service, part exchange welcome, low rate finance, please call Jubilee Automotive Group 9am~6pm Monday to Friday and 9am~2pm Saturday on 0121 502 2252