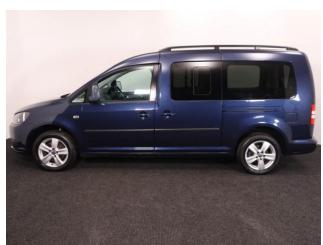

## VW Caddy 1.6 TDi Maxi Life 5 Seat Auto

Aircon ~ Alloys ~ Rear Sensors

Make: Volkswagen Model: Caddy, Caddy Maxi Model Year: 2015 Reg Number: NK15CKJ Mileage: 74000

Fuel: Diesel

Transmission: Automatic

Colour: Blue

## About the VW Caddy 1.6 TDi Maxi Life 5 Seat Auto

2015(15) Starlight Blue Metallic, Rear Wheelchair Access Conversion, 5 Seats + Wheelchair Passenger, Fold Out Ramp, Lowered Floor, Wheelchair Securing System, Air Conditioning, Alloy Wheels, Remote Central Locking, Electric Windows, Privacy Glass, Rear Parking Sensors, 2 Year RAC Platinum Warranty with Nationwide Cover for private users, 12 Months RAC Roadside Assistance, totally immaculate throughout with exceptionally low mileage, UK delivery service, part exchange welcome, low rate finance, please call Jubilee Automotive Group 9am~6pm Monday to Friday and 9am~2pm Saturday on 0121 502 2252