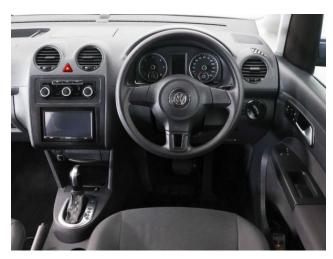

## About the VW Caddy 1.6 TDi Maxi Life 5 Seat Auto

2015(15) Starlight Blue Metallic, Rear Wheelchair Access Conversion, 5 Seats + Wheelchair Passenger, Fold Out Ramp, Lowered Floor, Wheelchair Securing System, Air Conditioning, Alloy Wheels, Remote Central Locking, Electric Windows, Privacy Glass, Rear Parking Sensors, 2 Year RAC Platinum Warranty with Nationwide Cover for private users, 12 Months RAC Roadside Assistance, totally immaculate throughout with exceptionally low mileage, UK delivery service, part exchange welcome, low rate finance, please call Jubilee Automotive Group 9am~6pm Monday to Friday and 9am~2pm Saturday on 0121 502 2252