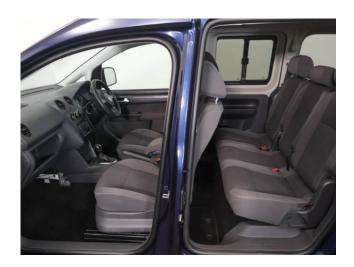

5 seats (plus wheelchair

passenger) Stock ref: 3425

## About the VW Caddy 1.6 TDi Maxi Life 5 Seat Auto

2015(15) Starlight Blue Metallic, Rear Wheelchair Access Conversion, 5 Seats + Wheelchair Passenger, Fold Out Ramp, Lowered Floor, Wheelchair Securing System, Air Conditioning, Alloy Wheels, Remote Central Locking, Electric Windows, Privacy Glass, Rear Parking Sensors, 2 Year RAC Platinum Warranty with Nationwide Cover for private users, 12 Months RAC Roadside Assistance, totally immaculate throughout with exceptionally low mileage, UK delivery service, part exchange welcome, low rate finance, please call Jubilee Automotive Group 9am~6pm Monday to Friday and 9am~2pm Saturday on 0121 502 2252