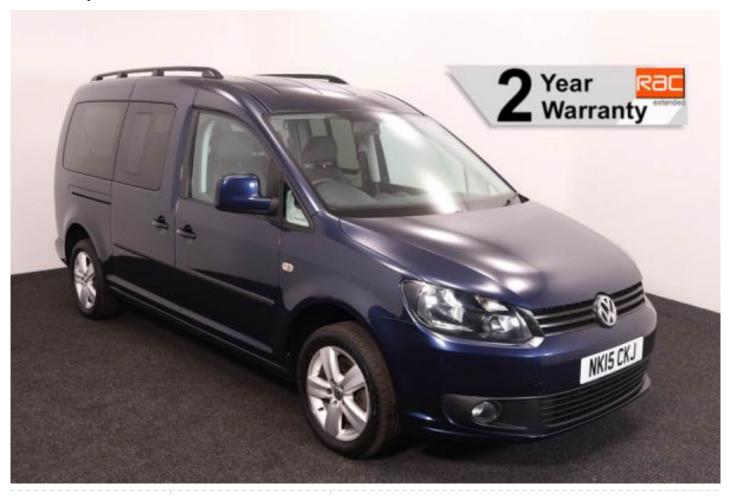

## VW Caddy 1.6 TDi Maxi Life 5 Seat Auto

Aircon ~ Alloys ~ Rear Sensors

Make: Volkswagen Model: Caddy, Caddy Maxi Model Year: 2015 Reg Number: NK15CKJ Mileage: 74000

Fuel: Diesel

Transmission: Automatic

Colour: Blue

## About the VW Caddy 1.6 TDi Maxi Life 5 Seat Auto

2015(15) Starlight Blue Metallic, Rear Wheelchair Access Conversion, 5 Seats + Wheelchair Passenger, Fold Out Ramp, Lowered Floor, Wheelchair Securing System, Air Conditioning, Alloy Wheels, Remote Central Locking, Electric Windows, Privacy Glass, Rear Parking Sensors, 2 Year RAC Platinum Warranty with Nationwide Cover for private users, 12 Months RAC Roadside Assistance, totally immaculate throughout with exceptionally low mileage, UK delivery service, part exchange welcome, low rate finance, please call Jubilee Automotive Group 9am~6pm Monday to Friday and 9am~2pm Saturday on 0121 502 2252