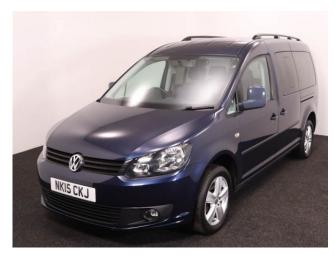

## VW Caddy 1.6 TDi Maxi Life 5 Seat Auto

Aircon ~ Alloys ~ Rear Sensors

Make: Volkswagen Model: Caddy, Caddy Maxi Model Year: 2015 Reg Number: NK15CKJ Mileage: 74000

Fuel: Diesel

Transmission: Automatic

Colour: Blue

## About the VW Caddy 1.6 TDi Maxi Life 5 Seat Auto

2015(15) Starlight Blue Metallic, Rear Wheelchair Access Conversion, 5 Seats + Wheelchair Passenger, Fold Out Ramp, Lowered Floor, Wheelchair Securing System, Air Conditioning, Alloy Wheels, Remote Central Locking, Electric Windows, Privacy Glass, Rear Parking Sensors, 2 Year RAC Platinum Warranty with Nationwide Cover for private users, 12 Months RAC Roadside Assistance, totally immaculate throughout with exceptionally low mileage, UK delivery service, part exchange welcome, low rate finance, please call Jubilee Automotive Group 9am~6pm Monday to Friday and 9am~2pm Saturday on 0121 502 2252