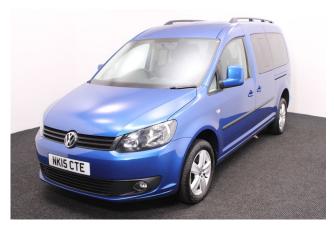

## VW Caddy 1.6 TDi Maxi Life 4 Seat Manual (SOLD)

Aircon ~ Only 12,000 Miles

Make: Volkswagen Model: Caddy, Caddy Maxi Model Year: 2015 Reg Number: NK15CTE Mileage: 12000 Fuel: Diesel

Transmission: Manual Colour: Blue

## About the VW Caddy 1.6 TDi Maxi Life 4 Seat Manual (SOLD)

2015(15) Raven Blue Metallic, Rear Wheelchair Access Conversion, 4 Seats + Central Wheelchair Passenger, Fold Out Ramp, Full Length Lowered Floor, Wheelchair Securing System, Air Conditioning, Alloy Wheels, Roof Rails, Remote Central Locking, Electric Windows, Privacy Glass, 2 Year RAC Platinum Warranty with Nationwide Cover for private users, 12 Months RAC Roadside Assistance, totally immaculate throughout with exceptionally low mileage, UK delivery service, part exchange welcome, low rate finance, please call Jubilee Automotive Group 9am~6pm Monday to Friday and 9am~2pm Saturday on 0121 502 2252