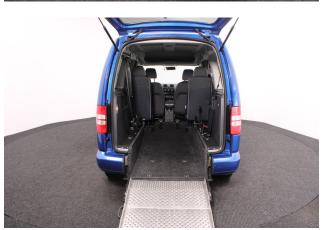

## About the VW Caddy 1.6 TDi Maxi Life 4 Seat Manual (SOLD)

2015(15) Raven Blue Metallic, Rear Wheelchair Access Conversion, 4 Seats + Central Wheelchair Passenger, Fold Out Ramp, Full Length Lowered Floor, Wheelchair Securing System, Air Conditioning, Alloy Wheels, Roof Rails, Remote Central Locking, Electric Windows, Privacy Glass, 2 Year RAC Platinum Warranty with Nationwide Cover for private users, 12 Months RAC Roadside Assistance, totally immaculate throughout with exceptionally low mileage, UK delivery service, part exchange welcome, low rate finance, please call Jubilee Automotive Group 9am~6pm Monday to Friday and 9am~2pm Saturday on 0121 502 2252