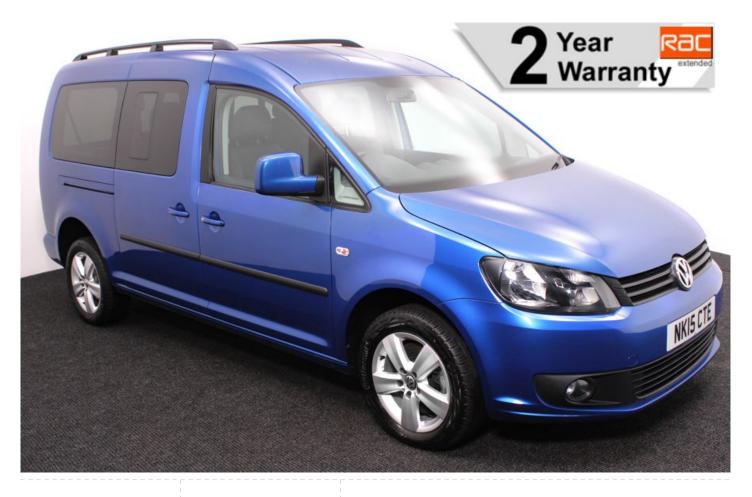

## VW Caddy 1.6 TDi Maxi Life 4 Seat Manual (SOLD)

Aircon ~ Only 12,000 Miles

Make: Volkswagen Model: Caddy, Caddy Maxi Model Year: 2015 Reg Number: NK15CTE Mileage: 12000 Fuel: Diesel

Transmission: Manual Colour: Blue

## About the VW Caddy 1.6 TDi Maxi Life 4 Seat Manual (SOLD)

2015(15) Raven Blue Metallic, Rear Wheelchair Access Conversion, 4 Seats + Central Wheelchair Passenger, Fold Out Ramp, Full Length Lowered Floor, Wheelchair Securing System, Air Conditioning, Alloy Wheels, Roof Rails, Remote Central Locking, Electric Windows, Privacy Glass, 2 Year RAC Platinum Warranty with Nationwide Cover for private users, 12 Months RAC Roadside Assistance, totally immaculate throughout with exceptionally low mileage, UK delivery service, part exchange welcome, low rate finance, please call Jubilee Automotive Group 9am~6pm Monday to Friday and 9am~2pm Saturday on 0121 502 2252