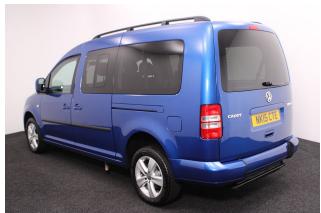

## VW Caddy 1.6 TDi Maxi Life 4 Seat Manual (SOLD)

Aircon ~ Only 12,000 Miles

Make: Volkswagen Model: Caddy, Caddy Maxi Model Year: 2015 Reg Number: NK15CTE Mileage: 12000 Fuel: Diesel

Transmission: Manual Colour: Blue

## About the VW Caddy 1.6 TDi Maxi Life 4 Seat Manual (SOLD)

2015(15) Raven Blue Metallic, Rear Wheelchair Access Conversion, 4 Seats + Central Wheelchair Passenger, Fold Out Ramp, Full Length Lowered Floor, Wheelchair Securing System, Air Conditioning, Alloy Wheels, Roof Rails, Remote Central Locking, Electric Windows, Privacy Glass, 2 Year RAC Platinum Warranty with Nationwide Cover for private users, 12 Months RAC Roadside Assistance, totally immaculate throughout with exceptionally low mileage, UK delivery service, part exchange welcome, low rate finance, please call Jubilee Automotive Group 9am~6pm Monday to Friday and 9am~2pm Saturday on 0121 502 2252