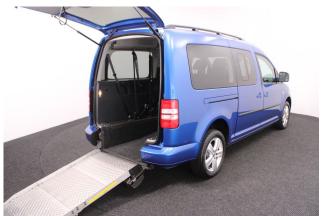

## About the VW Caddy 1.6 TDi Maxi Life 4 Seat Manual (SOLD)

2015(15) Raven Blue Metallic, Rear Wheelchair Access Conversion, 4 Seats + Central Wheelchair Passenger, Fold Out Ramp, Full Length Lowered Floor, Wheelchair Securing System, Air Conditioning, Alloy Wheels, Roof Rails, Remote Central Locking, Electric Windows, Privacy Glass, 2 Year RAC Platinum Warranty with Nationwide Cover for private users, 12 Months RAC Roadside Assistance, totally immaculate throughout with exceptionally low mileage, UK delivery service, part exchange welcome, low rate finance, please call Jubilee Automotive Group 9am~6pm Monday to Friday and 9am~2pm Saturday on 0121 502 2252