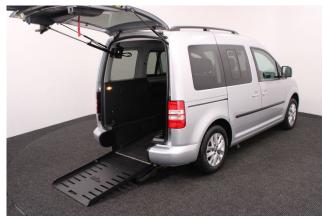

## About the VW Caddy 1.6 TDi Life Upfront Passenger 3 Seat Auto

2013(13) Reflex Silver Metallic, Wheelchair Passenger Up Front Conversion, 3 seats or 2 Seats + Wheelchair Passenger, Quick Release Removable Front Passenger Seat, Full Length Lowered Floor to Front Passenger Position, Remote Controlled Tailgate & Ramp, Wheelchair Securing System, Push Button Parking Brake, Air Conditioning, Alloy Wheels, Remote Central Locking, Electric Windows, Electric Mirrors, Privacy Glass, Rear Parking Sensors, Roof Rails, 2 Year RAC Platinum Warranty with Nationwide Cover for private users, 12 Months RAC Roadside Assistance totally immaculate throughout with exceptionally low mileage, UK delivery service, part exchange welcome, low rate finance. please call Jubilee Automotive Group 9am-6pm Monday to Friday and 9am-2pm Saturday on 0121 502 2252