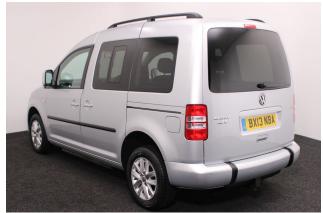

## VW Caddy 1.6 TDi Life Upfront Passenger 3 Seat Auto

Aircon ~ Automatic Tailgate & Ramp ~ Only 36,000 Miles

Make: Volkswagen Model: Caddy, Caddy Maxi Model Year: 2013 Reg Number: BX13NBA Mileage: 36000 Fuel: Diesel

Transmission: Automatic

Colour: Silver

3 seats (plus wheelchair

passenger) Stock ref: 2622

## About the VW Caddy 1.6 TDi Life Upfront Passenger 3 Seat Auto

2013(13) Reflex Silver Metallic, Wheelchair Passenger Up Front Conversion, 3 seats or 2 Seats + Wheelchair Passenger, Quick Release Removable Front Passenger Seat, Full Length Lowered Floor to Front Passenger Position, Remote Controlled Tailgate & Ramp, Wheelchair Securing System, Push Button Parking Brake, Air Conditioning, Alloy Wheels, Remote Central Locking, Electric Windows, Electric Mirrors, Privacy Glass, Rear Parking Sensors, Roof Rails, 2 Year RAC Platinum Warranty with Nationwide Cover for private users, 12 Months RAC Roadside Assistance totally immaculate throughout with exceptionally low mileage, UK delivery service, part exchange welcome, low rate finance. please call Jubilee Automotive Group 9am-6pm Monday to Friday and 9am-2pm Saturday on 0121 502 2252