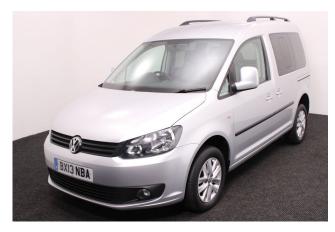

## VW Caddy 1.6 TDi Life Upfront Passenger 3 Seat Auto

Aircon ~ Automatic Tailgate & Ramp ~ Only 36,000 Miles

Make: Volkswagen Model: Caddy, Caddy Maxi Model Year: 2013 Reg Number: BX13NBA Mileage: 36000 Fuel: Diesel

Transmission: Automatic

Colour: Silver

3 seats (plus wheelchair

passenger) Stock ref: 2622

## About the VW Caddy 1.6 TDi Life Upfront Passenger 3 Seat Auto

2013(13) Reflex Silver Metallic, Wheelchair Passenger Up Front Conversion, 3 seats or 2 Seats + Wheelchair Passenger, Quick Release Removable Front Passenger Seat, Full Length Lowered Floor to Front Passenger Position, Remote Controlled Tailgate & Ramp, Wheelchair Securing System, Push Button Parking Brake, Air Conditioning, Alloy Wheels, Remote Central Locking, Electric Windows, Electric Mirrors, Privacy Glass, Rear Parking Sensors, Roof Rails, 2 Year RAC Platinum Warranty with Nationwide Cover for private users, 12 Months RAC Roadside Assistance totally immaculate throughout with exceptionally low mileage, UK delivery service, part exchange welcome, low rate finance. please call Jubilee Automotive Group 9am-6pm Monday to Friday and 9am-2pm Saturday on 0121 502 2252