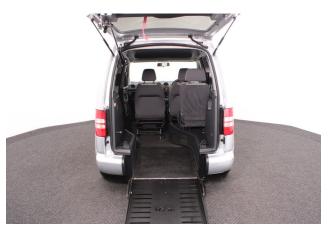

## About the VW Caddy 1.6 TDi Life Upfront Passenger 3 Seat Auto

2013(13) Reflex Silver Metallic, Wheelchair Passenger Up Front Conversion, 3 seats or 2 Seats + Wheelchair Passenger, Quick Release Removable Front Passenger Seat, Full Length Lowered Floor to Front Passenger Position, Remote Controlled Tailgate & Ramp, Wheelchair Securing System, Push Button Parking Brake, Air Conditioning, Alloy Wheels, Remote Central Locking, Electric Windows, Electric Mirrors, Privacy Glass, Rear Parking Sensors, Roof Rails, 2 Year RAC Platinum Warranty with Nationwide Cover for private users, 12 Months RAC Roadside Assistance totally immaculate throughout with exceptionally low mileage, UK delivery service, part exchange welcome, low rate finance. please call Jubilee Automotive Group 9am-6pm Monday to Friday and 9am-2pm Saturday on 0121 502 2252