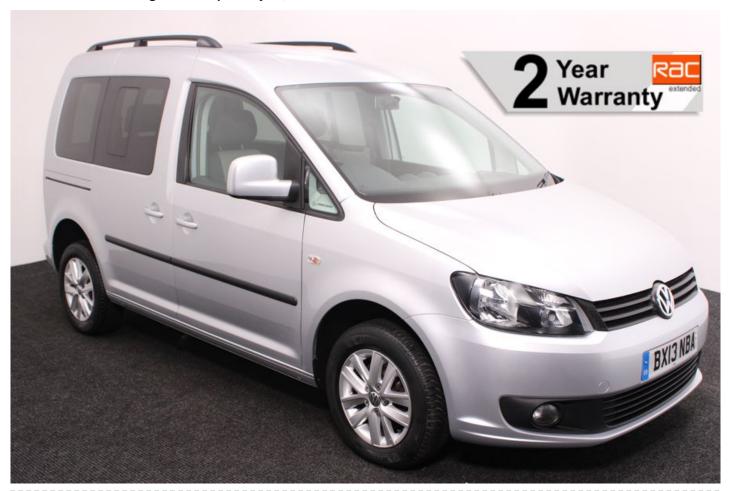

## VW Caddy 1.6 TDi Life Upfront Passenger 3 Seat Auto

Aircon ~ Automatic Tailgate & Ramp ~ Only 36,000 Miles

Make: Volkswagen Model: Caddy, Caddy Maxi Model Year: 2013 Reg Number: BX13NBA Mileage: 36000 Fuel: Diesel

Transmission: Automatic

Colour: Silver

3 seats (plus wheelchair

passenger) Stock ref: 2622

## About the VW Caddy 1.6 TDi Life Upfront Passenger 3 Seat Auto

2013(13) Reflex Silver Metallic, Wheelchair Passenger Up Front Conversion, 3 seats or 2 Seats + Wheelchair Passenger, Quick Release Removable Front Passenger Seat, Full Length Lowered Floor to Front Passenger Position, Remote Controlled Tailgate & Ramp, Wheelchair Securing System, Push Button Parking Brake, Air Conditioning, Alloy Wheels, Remote Central Locking, Electric Windows, Electric Mirrors, Privacy Glass, Rear Parking Sensors, Roof Rails, 2 Year RAC Platinum Warranty with Nationwide Cover for private users, 12 Months RAC Roadside Assistance totally immaculate throughout with exceptionally low mileage, UK delivery service, part exchange welcome, low rate finance. please call Jubilee Automotive Group 9am-6pm Monday to Friday and 9am-2pm Saturday on 0121 502 2252