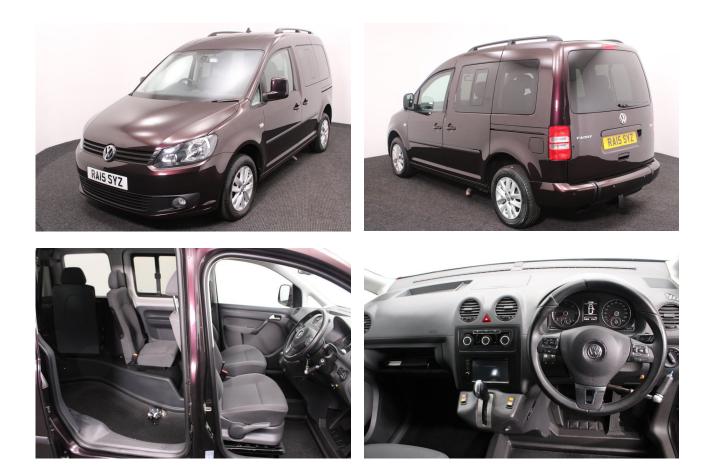

## VW Caddy 1.6 TDi Life Drive From Wheelchair 5 Seat Auto

Aircon ~ Electric Tailgate & Ramp ~ Bluetooth

Make: Volkswagen Model: Caddy, Caddy Maxi Model Year: 2015 Reg Number: RA15SYZ Mileage: 64000 Fuel: Diesel Transmission: Automatic Colour: Purple 5 seats (plus wheelchair passenger) Stock ref: 2575

About the VW Caddy 1.6 TDi Life Drive From Wheelchair 5 Seat Auto 2015(15) Blackberry Metallic, Drive From Wheelchair Conversion, 5 Seats or 4 Seats + Wheelchair Driver, Remote Controlled Lowering Suspension, Powered Tailgate & Fold Out Ramp, Push Button Parking Brake, Air Conditioning, Alloy Wheels, Bluetooth, Cruise Control. Roof Rails, Automatic Headlights, Remote Central Locking, Electric Windows, Rear Privacy Glass, Rear Parking Sensors, 2 Year RAC Platinum Warranty with Nationwide Cover for private users, 12 Months RAC Roadside Assistance totally immaculate throughout with exceptionally low mileage, UK delivery service, part exchange welcome, low rate finance. please call Jubilee Automotive Group 9am-6pm Monday to Friday and 9am-2pm Saturday on 0121 502 2252