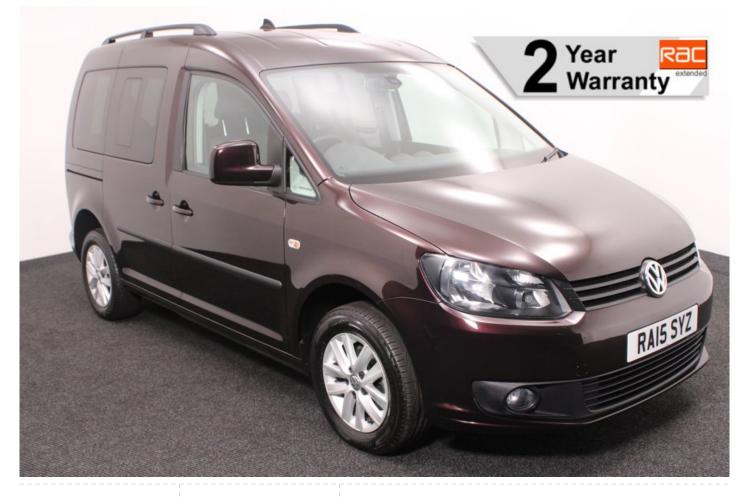

## VW Caddy 1.6 TDi Life Drive From Wheelchair 5 Seat Auto

Aircon ~ Electric Tailgate & Ramp ~ Bluetooth

Make: Volkswagen Model: Caddy, Caddy Maxi Model Year: 2015 Reg Number: RA15SYZ Mileage: 64000 Fuel: Diesel Transmission: Automatic Colour: Purple 5 seats (plus wheelchair passenger) Stock ref: 2575

About the VW Caddy 1.6 TDi Life Drive From Wheelchair 5 Seat Auto 2015(15) Blackberry Metallic, Drive From Wheelchair Conversion, 5 Seats or 4 Seats + Wheelchair Driver, Remote Controlled Lowering Suspension, Powered Tailgate & Fold Out Ramp, Push Button Parking Brake, Air Conditioning, Alloy Wheels, Bluetooth, Cruise Control. Roof Rails, Automatic Headlights, Remote Central Locking, Electric Windows, Rear Privacy Glass, Rear Parking Sensors, 2 Year RAC Platinum Warranty with Nationwide Cover for private users, 12 Months RAC Roadside Assistance totally immaculate throughout with exceptionally low mileage, UK delivery service, part exchange welcome, low rate finance. please call Jubilee Automotive Group 9am-6pm Monday to Friday and 9am-2pm Saturday on 0121 502 2252