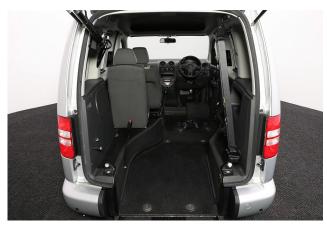

## About the VW Caddy 1.6 TDi Life Drive From Auto (SOLD)

Reflex Silver Metallic, Drive From Wheelchair Conversion, 3 Seats or 2 Seats + Wheelchair Driver, Quick Release Driver's Service Seat, Remote Controlled Lowering Suspension, Powered Tailgate & Automatic Fold Out Ramp, Wheelchair Auto-dock, Push Button Parking Brake, Push/Pull Hand Controls, Steering Ball, Cruise Control, Air Conditioning, Alloy Wheels, Roof Rails, Central Locking, Electric Windows, Privacy Glass, Front & Rear Parking Sensors, 2 Year Warranty with Nationwide Cover