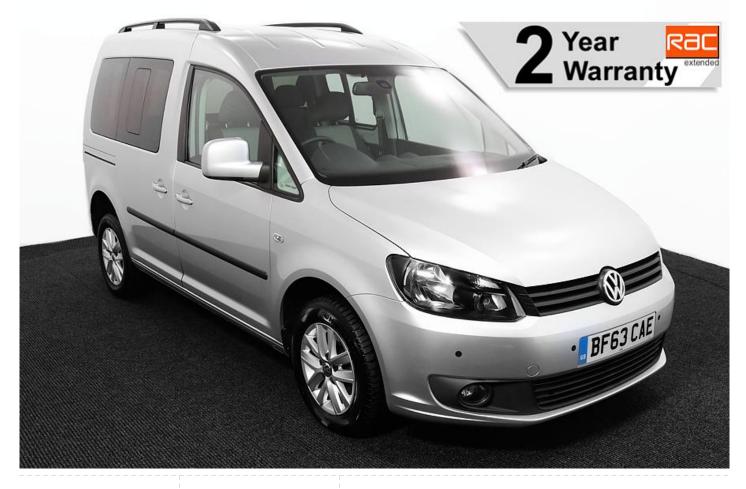

## VW Caddy 1.6 TDi Life Drive From Auto (SOLD)

Drive From Wheelchair ~ Only 21,000 Miles

Make: Volkswagen Model: Caddy, Caddy Maxi Model Year: 2014 Reg Number: BF63CAE Mileage: 21000 Fuel: Diesel Transmission: Automatic Colour: Silver 3 seats (plus wheelchair passenger) Stock ref: 9974

## About the VW Caddy 1.6 TDi Life Drive From Auto (SOLD)

Reflex Silver Metallic, Drive From Wheelchair Conversion, 3 Seats or 2 Seats + Wheelchair Driver, Quick Release Driver's Service Seat, Remote Controlled Lowering Suspension, Powered Tailgate & Automatic Fold Out Ramp, Wheelchair Auto-dock, Push Button Parking Brake, Push/Pull Hand Controls, Steering Ball, Cruise Control, Air Conditioning, Alloy Wheels, Roof Rails, Central Locking, Electric Windows, Privacy Glass, Front & Rear Parking Sensors, 2 Year Warranty with Nationwide Cover