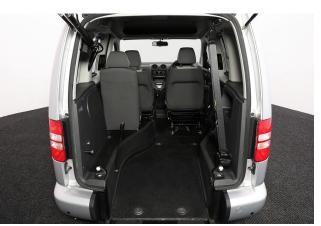

## About the VW Caddy 1.6 TDi Life Drive From Auto (SOLD)

Reflex Silver Metallic, Drive From Wheelchair Conversion, 3 Seats or 2 Seats + Wheelchair Driver, Quick Release Driver's Service Seat, Remote Controlled Lowering Suspension, Powered Tailgate & Automatic Fold Out Ramp, Wheelchair Auto-dock, Push Button Parking Brake, Push/Pull Hand Controls, Steering Ball, Cruise Control, Air Conditioning, Alloy Wheels, Roof Rails, Central Locking, Electric Windows, Privacy Glass, Front & Rear Parking Sensors, 2 Year Warranty with Nationwide Cover