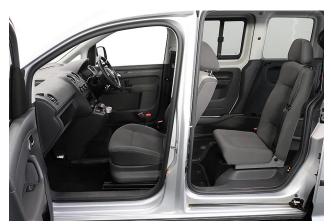

## About the VW Caddy 1.6 TDi Life Drive From Auto (SOLD)

Reflex Silver Metallic, Drive From Wheelchair Conversion, 3 Seats or 2 Seats + Wheelchair Driver, Quick Release Driver's Service Seat, Remote Controlled Lowering Suspension, Powered Tailgate & Automatic Fold Out Ramp, Wheelchair Auto-dock, Push Button Parking Brake, Push/Pull Hand Controls, Steering Ball, Cruise Control, Air Conditioning, Alloy Wheels, Roof Rails, Central Locking, Electric Windows, Privacy Glass, Front & Rear Parking Sensors, 2 Year Warranty with Nationwide Cover