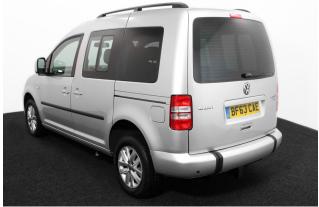

## VW Caddy 1.6 TDi Life Drive From Auto (SOLD)

Drive From Wheelchair ~ Only 21,000 Miles

Make: Volkswagen Model: Caddy, Caddy Maxi Model Year: 2014 Reg Number: BF63CAE Mileage: 21000 Fuel: Diesel Transmission: Automatic Colour: Silver 3 seats (plus wheelchair passenger) Stock ref: 9974

## About the VW Caddy 1.6 TDi Life Drive From Auto (SOLD)

Reflex Silver Metallic, Drive From Wheelchair Conversion, 3 Seats or 2 Seats + Wheelchair Driver, Quick Release Driver's Service Seat, Remote Controlled Lowering Suspension, Powered Tailgate & Automatic Fold Out Ramp, Wheelchair Auto-dock, Push Button Parking Brake, Push/Pull Hand Controls, Steering Ball, Cruise Control, Air Conditioning, Alloy Wheels, Roof Rails, Central Locking, Electric Windows, Privacy Glass, Front & Rear Parking Sensors, 2 Year Warranty with Nationwide Cover