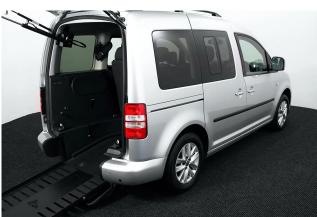

## VW Caddy 1.6 TDi Life Drive From Auto (SOLD)

Drive From Wheelchair ~ Only 21,000 Miles

Make: Volkswagen Model: Caddy, Caddy Maxi Model Year: 2014 Reg Number: BF63CAE Mileage: 21000 Fuel: Diesel Transmission: Automatic Colour: Silver 3 seats (plus wheelchair passenger) Stock ref: 9974

## About the VW Caddy 1.6 TDi Life Drive From Auto (SOLD)

Reflex Silver Metallic, Drive From Wheelchair Conversion, 3 Seats or 2 Seats + Wheelchair Driver, Quick Release Driver's Service Seat, Remote Controlled Lowering Suspension, Powered Tailgate & Automatic Fold Out Ramp, Wheelchair Auto-dock, Push Button Parking Brake, Push/Pull Hand Controls, Steering Ball, Cruise Control, Air Conditioning, Alloy Wheels, Roof Rails, Central Locking, Electric Windows, Privacy Glass, Front & Rear Parking Sensors, 2 Year Warranty with Nationwide Cover