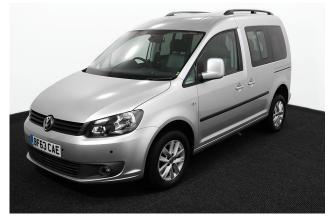

## VW Caddy 1.6 TDi Life Drive From Auto (SOLD)

Drive From Wheelchair ~ Only 21,000 Miles

Make: Volkswagen Model: Caddy, Caddy Maxi Model Year: 2014 Reg Number: BF63CAE Mileage: 21000 Fuel: Diesel Transmission: Automatic Colour: Silver 3 seats (plus wheelchair passenger) Stock ref: 9974

## About the VW Caddy 1.6 TDi Life Drive From Auto (SOLD)

Reflex Silver Metallic, Drive From Wheelchair Conversion, 3 Seats or 2 Seats + Wheelchair Driver, Quick Release Driver's Service Seat, Remote Controlled Lowering Suspension, Powered Tailgate & Automatic Fold Out Ramp, Wheelchair Auto-dock, Push Button Parking Brake, Push/Pull Hand Controls, Steering Ball, Cruise Control, Air Conditioning, Alloy Wheels, Roof Rails, Central Locking, Electric Windows, Privacy Glass, Front & Rear Parking Sensors, 2 Year Warranty with Nationwide Cover