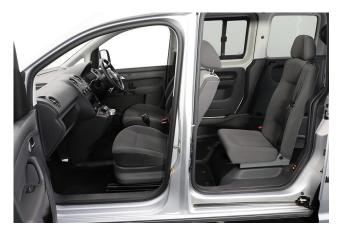

## About the VW Caddy 1.6 TDi Life Drive From Auto (SOLD)

Reflex Silver Metallic, Drive From Wheelchair Conversion, 3 Seats or 2 Seats + Wheelchair Driver, Quick Release Driver's Service Seat, Remote Controlled Lowering Suspension, Powered Tailgate & Automatic Fold Out Ramp, Wheelchair Auto-dock, Push Button Parking Brake, Push/Pull Hand Controls, Steering Ball, Cruise Control, Air Conditioning, Alloy Wheels, Roof Rails, Central Locking, Electric Windows, Privacy Glass, Front & Rear Parking Sensors, 2 Year Warranty with Nationwide Cover