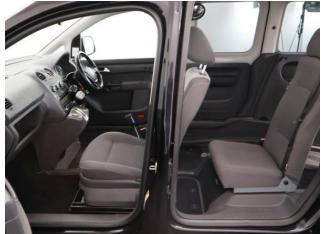

## VW Caddy 1.6 TDi Life Drive From 3 Seat Auto

Aircon ~ Alloys ~ Electric Tailgate & Ramp ~ Only 46,000 Miles

Make: Volkswagen Model: Caddy, Caddy Maxi Model Year: 2011 Reg Number: BK11RFE Mileage: 46000 Fuel: Diesel Transmission: Automatic Colour: Black 3 seats (plus wheelchair passenger) Stock ref: 3426

## About the VW Caddy 1.6 TDi Life Drive From 3 Seat Auto

2011(11) Jet Black Metallic, Drive From Wheelchair Conversion, 3 Seats or 2 Seats + Wheelchair Driver, Remote Controlled Lowering Suspension, Powered Tailgate & Fold Out Ramp, Push Button Controls, Push Button Parking Brake, Air Conditioning, Alloy Wheels, Cruise Control, Remote Central Locking, Electric Windows, Electric Mirrors, Automatic Lights, Privacy Glass, Rear Parking Sensors. Roof Rails, 2 Year RAC Platinum Warranty with Nationwide Cover for private users, 12 Months RAC Roadside Assistance totally immaculate throughout with exceptionally low mileage, UK delivery service, part exchange welcome, please call Jubilee Automotive Group 9am-6pm Monday to Friday and 9am-2pm Saturday on 0121 502 2252