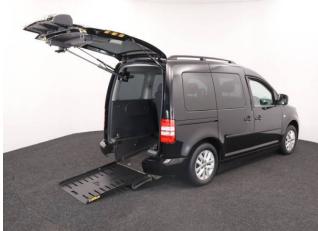

## About the VW Caddy 1.6 TDi Life Drive From 3 Seat Auto

2011(11) Jet Black Metallic, Drive From Wheelchair Conversion, 3 Seats or 2 Seats + Wheelchair Driver, Remote Controlled Lowering Suspension, Powered Tailgate & Fold Out Ramp, Push Button Controls, Push Button Parking Brake, Air Conditioning, Alloy Wheels, Cruise Control, Remote Central Locking, Electric Windows, Electric Mirrors, Automatic Lights, Privacy Glass, Rear Parking Sensors. Roof Rails, 2 Year RAC Platinum Warranty with Nationwide Cover for private users, 12 Months RAC Roadside Assistance totally immaculate throughout with exceptionally low mileage, UK delivery service, part exchange welcome, please call Jubilee Automotive Group 9am-6pm Monday to Friday and 9am-2pm Saturday on 0121 502 2252