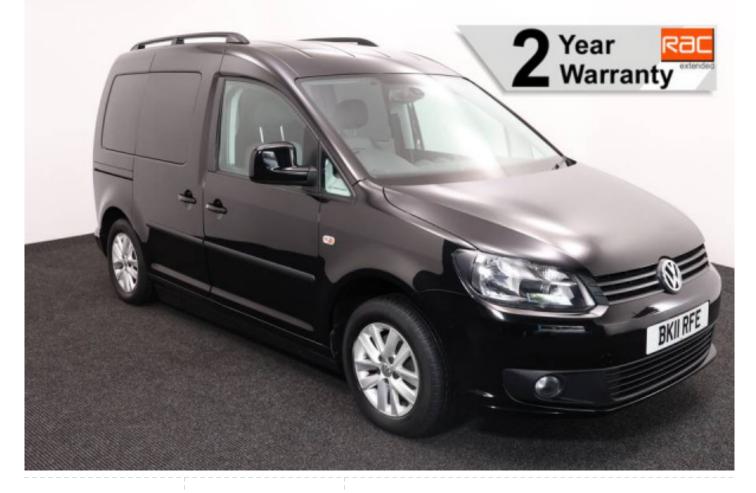

## VW Caddy 1.6 TDi Life Drive From 3 Seat Auto

Aircon ~ Alloys ~ Electric Tailgate & Ramp ~ Only 46,000 Miles

Make: Volkswagen Model: Caddy, Caddy Maxi Model Year: 2011 Reg Number: BK11RFE Mileage: 46000 Fuel: Diesel Transmission: Automatic Colour: Black 3 seats (plus wheelchair passenger) Stock ref: 3426

## About the VW Caddy 1.6 TDi Life Drive From 3 Seat Auto

2011(11) Jet Black Metallic, Drive From Wheelchair Conversion, 3 Seats or 2 Seats + Wheelchair Driver, Remote Controlled Lowering Suspension, Powered Tailgate & Fold Out Ramp, Push Button Controls, Push Button Parking Brake, Air Conditioning, Alloy Wheels, Cruise Control, Remote Central Locking, Electric Windows, Electric Mirrors, Automatic Lights, Privacy Glass, Rear Parking Sensors. Roof Rails, 2 Year RAC Platinum Warranty with Nationwide Cover for private users, 12 Months RAC Roadside Assistance totally immaculate throughout with exceptionally low mileage, UK delivery service, part exchange welcome, please call Jubilee Automotive Group 9am-6pm Monday to Friday and 9am-2pm Saturday on 0121 502 2252