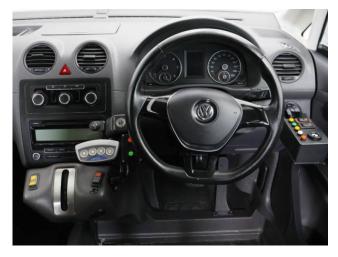

## About the VW Caddy 1.6 TDi Life Drive From 3 Seat Auto

2011(11) Jet Black Metallic, Drive From Wheelchair Conversion, 3 Seats or 2 Seats + Wheelchair Driver, Remote Controlled Lowering Suspension, Powered Tailgate & Fold Out Ramp, Push Button Controls, Push Button Parking Brake, Air Conditioning, Alloy Wheels, Cruise Control, Remote Central Locking, Electric Windows, Electric Mirrors, Automatic Lights, Privacy Glass, Rear Parking Sensors. Roof Rails, 2 Year RAC Platinum Warranty with Nationwide Cover for private users, 12 Months RAC Roadside Assistance totally immaculate throughout with exceptionally low mileage, UK delivery service, part exchange welcome, please call Jubilee Automotive Group 9am-6pm Monday to Friday and 9am-2pm Saturday on 0121 502 2252