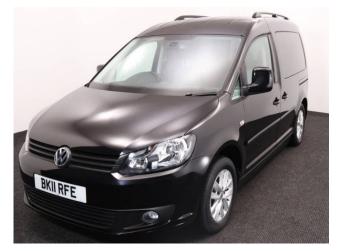

## VW Caddy 1.6 TDi Life Drive From 3 Seat Auto

Aircon ~ Alloys ~ Electric Tailgate & Ramp ~ Only 46,000 Miles

Make: Volkswagen Model: Caddy, Caddy Maxi Model Year: 2011 Reg Number: BK11RFE Mileage: 46000 Fuel: Diesel Transmission: Automatic Colour: Black 3 seats (plus wheelchair passenger) Stock ref: 3426

## About the VW Caddy 1.6 TDi Life Drive From 3 Seat Auto

2011(11) Jet Black Metallic, Drive From Wheelchair Conversion, 3 Seats or 2 Seats + Wheelchair Driver, Remote Controlled Lowering Suspension, Powered Tailgate & Fold Out Ramp, Push Button Controls, Push Button Parking Brake, Air Conditioning, Alloy Wheels, Cruise Control, Remote Central Locking, Electric Windows, Electric Mirrors, Automatic Lights, Privacy Glass, Rear Parking Sensors. Roof Rails, 2 Year RAC Platinum Warranty with Nationwide Cover for private users, 12 Months RAC Roadside Assistance totally immaculate throughout with exceptionally low mileage, UK delivery service, part exchange welcome, please call Jubilee Automotive Group 9am-6pm Monday to Friday and 9am-2pm Saturday on 0121 502 2252