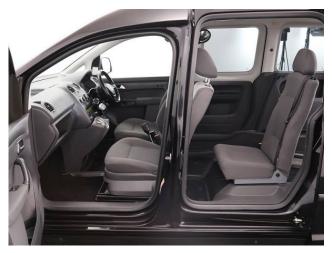

## VW Caddy 1.6 TDi Life Drive From 3 Seat Auto

Aircon ~ Alloys ~ Electric Tailgate & Ramp ~ Only 46,000 Miles

Make: Volkswagen Model: Caddy, Caddy Maxi Model Year: 2011 Reg Number: BK11RFE Mileage: 46000 Fuel: Diesel Transmission: Automatic Colour: Black 3 seats (plus wheelchair passenger) Stock ref: 3426

## About the VW Caddy 1.6 TDi Life Drive From 3 Seat Auto

2011(11) Jet Black Metallic, Drive From Wheelchair Conversion, 3 Seats or 2 Seats + Wheelchair Driver, Remote Controlled Lowering Suspension, Powered Tailgate & Fold Out Ramp, Push Button Controls, Push Button Parking Brake, Air Conditioning, Alloy Wheels, Cruise Control, Remote Central Locking, Electric Windows, Electric Mirrors, Automatic Lights, Privacy Glass, Rear Parking Sensors. Roof Rails, 2 Year RAC Platinum Warranty with Nationwide Cover for private users, 12 Months RAC Roadside Assistance totally immaculate throughout with exceptionally low mileage, UK delivery service, part exchange welcome, please call Jubilee Automotive Group 9am-6pm Monday to Friday and 9am-2pm Saturday on 0121 502 2252