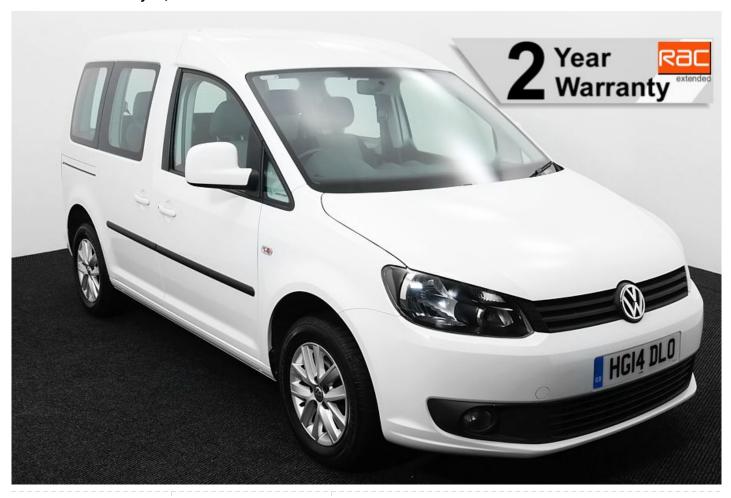

## VW Caddy 1.6 TDi Brotherwood More Life (SOLD)

Winch ~ 4 Seats ~ Only 23,000 Miles

Make: Volkswagen Model: Caddy, Caddy Maxi Model Year: 2014 Reg Number: HG14DLO Mileage: 23000

Fuel: Diesel

Transmission: Manual

Colour: White

4 seats (plus wheelchair

passenger) Stock ref: 1226

## About the VW Caddy 1.6 TDi Brotherwood More Life (SOLD)

2014(14) Candy White, Brotherwood Rear Wheelchair Access Conversion, 4 Seats + Central Wheelchair Passenger, Fold Out Ramp, Hook-i Remote Winch, Full Length Lowered Floor, Wheelchair Securing System, Alloy Wheels, Air Conditioning, Remote Central Locking, Electric Windows, 2 Years RAC Platinum Warranty with Nationwide Cover for private users, 12 Months RAC Roadside Assistance, totally immaculate throughout with exceptionally low mileage, UK delivery service, part exchange welcome, low rate finance. Contact our Mobility Advice Team 9am-6pm Monday to Friday and 9am-4pm Saturday on 0121 502 2252 SOLD / DP / 170521