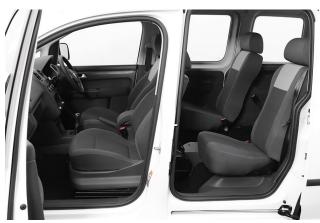

## About the VW Caddy 1.6 TDi Brotherwood More Life (SOLD)

2014(14) Candy White, Brotherwood Rear Wheelchair Access Conversion, 4 Seats + Central Wheelchair Passenger, Fold Out Ramp, Hook-i Remote Winch, Full Length Lowered Floor, Wheelchair Securing System, Alloy Wheels, Air Conditioning, Remote Central Locking, Electric Windows, 2 Years RAC Platinum Warranty with Nationwide Cover for private users, 12 Months RAC Roadside Assistance, totally immaculate throughout with exceptionally low mileage, UK delivery service, part exchange welcome, low rate finance. Contact our Mobility Advice Team 9am-6pm Monday to Friday and 9am-4pm Saturday on 0121 502 2252 SOLD / DP / 170521