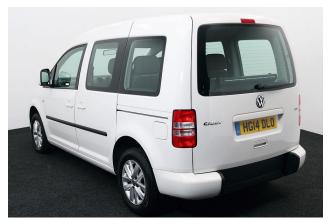

## VW Caddy 1.6 TDi Brotherwood More Life (SOLD)

Winch ~ 4 Seats ~ Only 23,000 Miles

Make: Volkswagen Model: Caddy, Caddy Maxi Model Year: 2014 Reg Number: HG14DLO Mileage: 23000

Fuel: Diesel

Transmission: Manual

Colour: White

4 seats (plus wheelchair

passenger) Stock ref: 1226

## About the VW Caddy 1.6 TDi Brotherwood More Life (SOLD)

2014(14) Candy White, Brotherwood Rear Wheelchair Access Conversion, 4 Seats + Central Wheelchair Passenger, Fold Out Ramp, Hook-i Remote Winch, Full Length Lowered Floor, Wheelchair Securing System, Alloy Wheels, Air Conditioning, Remote Central Locking, Electric Windows, 2 Years RAC Platinum Warranty with Nationwide Cover for private users, 12 Months RAC Roadside Assistance, totally immaculate throughout with exceptionally low mileage, UK delivery service, part exchange welcome, low rate finance. Contact our Mobility Advice Team 9am-6pm Monday to Friday and 9am-4pm Saturday on 0121 502 2252 SOLD / DP / 170521