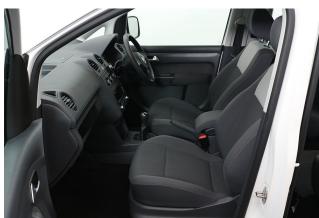

## About the VW Caddy 1.6 TDi Brotherwood More Life (SOLD)

2014(14) Candy White, Brotherwood Rear Wheelchair Access Conversion, 4 Seats + Central Wheelchair Passenger, Fold Out Ramp, Hook-i Remote Winch, Full Length Lowered Floor, Wheelchair Securing System, Alloy Wheels, Air Conditioning, Remote Central Locking, Electric Windows, 2 Years RAC Platinum Warranty with Nationwide Cover for private users, 12 Months RAC Roadside Assistance, totally immaculate throughout with exceptionally low mileage, UK delivery service, part exchange welcome, low rate finance. Contact our Mobility Advice Team 9am-6pm Monday to Friday and 9am-4pm Saturday on 0121 502 2252 SOLD / DP / 170521