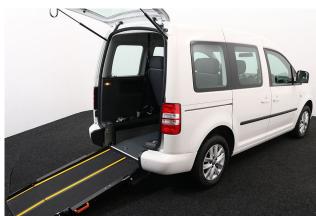

## About the VW Caddy 1.6 TDi Brotherwood More Life (SOLD)

2014(14) Candy White, Brotherwood Rear Wheelchair Access Conversion, 4 Seats + Central Wheelchair Passenger, Fold Out Ramp, Hook-i Remote Winch, Full Length Lowered Floor, Wheelchair Securing System, Alloy Wheels, Air Conditioning, Remote Central Locking, Electric Windows, 2 Years RAC Platinum Warranty with Nationwide Cover for private users, 12 Months RAC Roadside Assistance, totally immaculate throughout with exceptionally low mileage, UK delivery service, part exchange welcome, low rate finance. Contact our Mobility Advice Team 9am-6pm Monday to Friday and 9am-4pm Saturday on 0121 502 2252 SOLD / DP / 170521