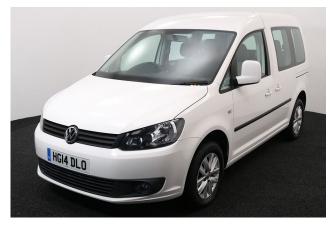

## VW Caddy 1.6 TDi Brotherwood More Life (SOLD)

Winch ~ 4 Seats ~ Only 23,000 Miles

Make: Volkswagen Model: Caddy, Caddy Maxi Model Year: 2014 Reg Number: HG14DLO Mileage: 23000

Fuel: Diesel

Transmission: Manual

Colour: White

4 seats (plus wheelchair

passenger) Stock ref: 1226

## About the VW Caddy 1.6 TDi Brotherwood More Life (SOLD)

2014(14) Candy White, Brotherwood Rear Wheelchair Access Conversion, 4 Seats + Central Wheelchair Passenger, Fold Out Ramp, Hook-i Remote Winch, Full Length Lowered Floor, Wheelchair Securing System, Alloy Wheels, Air Conditioning, Remote Central Locking, Electric Windows, 2 Years RAC Platinum Warranty with Nationwide Cover for private users, 12 Months RAC Roadside Assistance, totally immaculate throughout with exceptionally low mileage, UK delivery service, part exchange welcome, low rate finance. Contact our Mobility Advice Team 9am-6pm Monday to Friday and 9am-4pm Saturday on 0121 502 2252 SOLD / DP / 170521