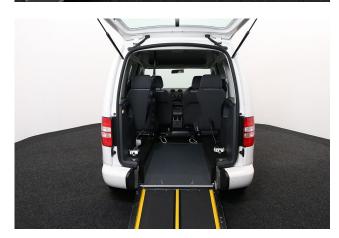

## About the VW Caddy 1.6 TDi Brotherwood More Life (SOLD)

2014(14) Candy White, Brotherwood Rear Wheelchair Access Conversion, 4 Seats + Central Wheelchair Passenger, Fold Out Ramp, Hook-i Remote Winch, Full Length Lowered Floor, Wheelchair Securing System, Alloy Wheels, Air Conditioning, Remote Central Locking, Electric Windows, 2 Years RAC Platinum Warranty with Nationwide Cover for private users, 12 Months RAC Roadside Assistance, totally immaculate throughout with exceptionally low mileage, UK delivery service, part exchange welcome, low rate finance. Contact our Mobility Advice Team 9am-6pm Monday to Friday and 9am-4pm Saturday on 0121 502 2252 SOLD / DP / 170521