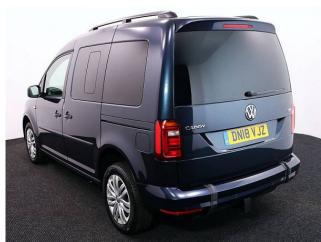

## VW Caddy 1.4 TSi Life Drive From Wheelchair 3 Seat Auto (SOLD)

Drive From Wheelchair ~ Powered Tailgate ~ Only 11,000 Miles

Make: Volkswagen Model: Caddy, Caddy Maxi Model Year: 2018 Reg Number: DN18VJZ Mileage: 11000

## About the VW Caddy 1.4 TSi Life Drive From Wheelchair 3 Seat Auto (SOLD)

2018(18) Starlight Blue Metallic, Drive From Wheelchair Conversion, 3 Seats or 2 Seats + Wheelchair Driver, Driver's Quick Release Service Seat, Remote Controlled Lowering Suspension, Powered Tailgate & Automatic Fold Out Ramp, Automatic Wheelchair Docking Point, Push Button Parking Brake, Right Hand Driving Controls, Air Conditioning, Fog Lights, Multi-function Leather Steering Wheel, Digital Display Screen, Roof Rails, Rear Privacy Glass, Rear Parking Sensors, Remote Central Locking, Electric Windows, 2 Year RAC Platinum Warranty with Nationwide Cover for private users, 12 Months RAC Roadside Assistance totally immaculate throughout with exceptionally low mileage, UK delivery service, part exchange welcome, low rate finance. please call Jubilee Automotive Group 9am-6pm Monday to Friday and 9am-2pm Saturday on 0121 502 2252