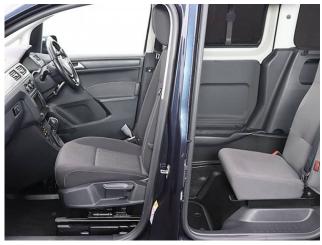

## About the VW Caddy 1.4 TSi Life Drive From Wheelchair 3 Seat Auto (SOLD)

2018(18) Starlight Blue Metallic, Drive From Wheelchair Conversion, 3 Seats or 2 Seats + Wheelchair Driver, Driver's Quick Release Service Seat, Remote Controlled Lowering Suspension, Powered Tailgate & Automatic Fold Out Ramp, Automatic Wheelchair Docking Point, Push Button Parking Brake, Right Hand Driving Controls, Air Conditioning, Fog Lights, Multi-function Leather Steering Wheel, Digital Display Screen, Roof Rails, Rear Privacy Glass, Rear Parking Sensors, Remote Central Locking, Electric Windows, 2 Year RAC Platinum Warranty with Nationwide Cover for private users, 12 Months RAC Roadside Assistance totally immaculate throughout with exceptionally low mileage, UK delivery service, part exchange welcome, low rate finance. please call Jubilee Automotive Group 9am-6pm Monday to Friday and 9am-2pm Saturday on 0121 502 2252