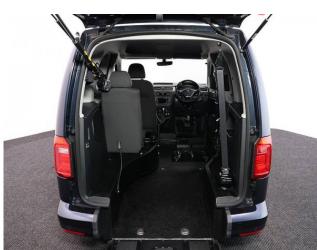

## About the VW Caddy 1.4 TSi Life Drive From Wheelchair 3 Seat Auto (SOLD)

2018(18) Starlight Blue Metallic, Drive From Wheelchair Conversion, 3 Seats or 2 Seats + Wheelchair Driver, Driver's Quick Release Service Seat, Remote Controlled Lowering Suspension, Powered Tailgate & Automatic Fold Out Ramp, Automatic Wheelchair Docking Point, Push Button Parking Brake, Right Hand Driving Controls, Air Conditioning, Fog Lights, Multi-function Leather Steering Wheel, Digital Display Screen, Roof Rails, Rear Privacy Glass, Rear Parking Sensors, Remote Central Locking, Electric Windows, 2 Year RAC Platinum Warranty with Nationwide Cover for private users, 12 Months RAC Roadside Assistance totally immaculate throughout with exceptionally low mileage, UK delivery service, part exchange welcome, low rate finance. please call Jubilee Automotive Group 9am-6pm Monday to Friday and 9am-2pm Saturday on 0121 502 2252