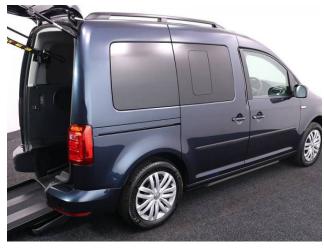

## VW Caddy 1.4 TSi Life Drive From Wheelchair 3 Seat Auto (SOLD)

Drive From Wheelchair ~ Powered Tailgate ~ Only 11,000 Miles

Make: Volkswagen Model: Caddy, Caddy Maxi Model Year: 2018 Reg Number: DN18VJZ Mileage: 11000

## About the VW Caddy 1.4 TSi Life Drive From Wheelchair 3 Seat Auto (SOLD)

2018(18) Starlight Blue Metallic, Drive From Wheelchair Conversion, 3 Seats or 2 Seats + Wheelchair Driver, Driver's Quick Release Service Seat, Remote Controlled Lowering Suspension, Powered Tailgate & Automatic Fold Out Ramp, Automatic Wheelchair Docking Point, Push Button Parking Brake, Right Hand Driving Controls, Air Conditioning, Fog Lights, Multi-function Leather Steering Wheel, Digital Display Screen, Roof Rails, Rear Privacy Glass, Rear Parking Sensors, Remote Central Locking, Electric Windows, 2 Year RAC Platinum Warranty with Nationwide Cover for private users, 12 Months RAC Roadside Assistance totally immaculate throughout with exceptionally low mileage, UK delivery service, part exchange welcome, low rate finance. please call Jubilee Automotive Group 9am-6pm Monday to Friday and 9am-2pm Saturday on 0121 502 2252