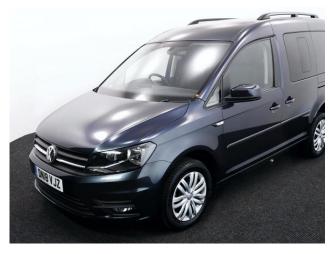

## VW Caddy 1.4 TSi Life Drive From Wheelchair 3 Seat Auto (SOLD)

Drive From Wheelchair ~ Powered Tailgate ~ Only 11,000 Miles

Make: Volkswagen Model: Caddy, Caddy Maxi Model Year: 2018 Reg Number: DN18VJZ Mileage: 11000

## About the VW Caddy 1.4 TSi Life Drive From Wheelchair 3 Seat Auto (SOLD)

2018(18) Starlight Blue Metallic, Drive From Wheelchair Conversion, 3 Seats or 2 Seats + Wheelchair Driver, Driver's Quick Release Service Seat, Remote Controlled Lowering Suspension, Powered Tailgate & Automatic Fold Out Ramp, Automatic Wheelchair Docking Point, Push Button Parking Brake, Right Hand Driving Controls, Air Conditioning, Fog Lights, Multi-function Leather Steering Wheel, Digital Display Screen, Roof Rails, Rear Privacy Glass, Rear Parking Sensors, Remote Central Locking, Electric Windows, 2 Year RAC Platinum Warranty with Nationwide Cover for private users, 12 Months RAC Roadside Assistance totally immaculate throughout with exceptionally low mileage, UK delivery service, part exchange welcome, low rate finance. please call Jubilee Automotive Group 9am-6pm Monday to Friday and 9am-2pm Saturday on 0121 502 2252