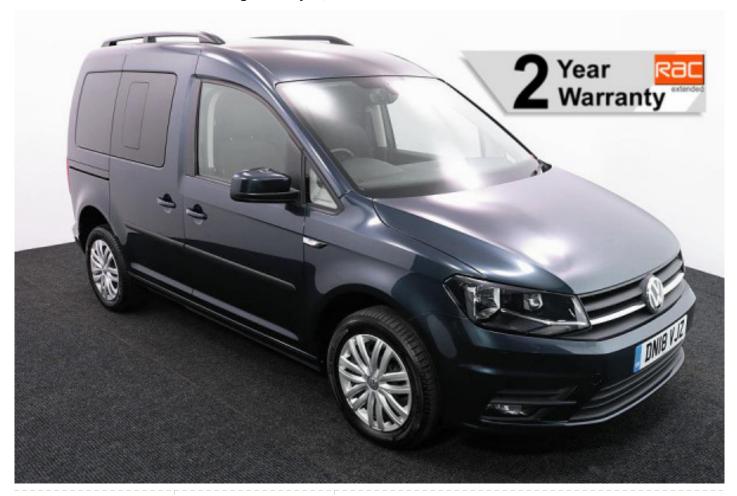

## VW Caddy 1.4 TSi Life Drive From Wheelchair 3 Seat Auto (SOLD)

Drive From Wheelchair ~ Powered Tailgate ~ Only 11,000 Miles

Make: Volkswagen Model: Caddy, Caddy Maxi Model Year: 2018 Reg Number: DN18VJZ Mileage: 11000

## About the VW Caddy 1.4 TSi Life Drive From Wheelchair 3 Seat Auto (SOLD)

2018(18) Starlight Blue Metallic, Drive From Wheelchair Conversion, 3 Seats or 2 Seats + Wheelchair Driver, Driver's Quick Release Service Seat, Remote Controlled Lowering Suspension, Powered Tailgate & Automatic Fold Out Ramp, Automatic Wheelchair Docking Point, Push Button Parking Brake, Right Hand Driving Controls, Air Conditioning, Fog Lights, Multi-function Leather Steering Wheel, Digital Display Screen, Roof Rails, Rear Privacy Glass, Rear Parking Sensors, Remote Central Locking, Electric Windows, 2 Year RAC Platinum Warranty with Nationwide Cover for private users, 12 Months RAC Roadside Assistance totally immaculate throughout with exceptionally low mileage, UK delivery service, part exchange welcome, low rate finance. please call Jubilee Automotive Group 9am-6pm Monday to Friday and 9am-2pm Saturday on 0121 502 2252