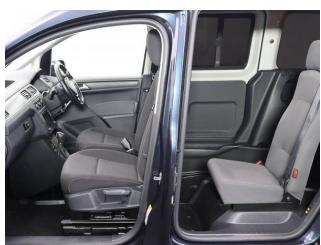

## About the VW Caddy 1.4 TSi Life Drive From Wheelchair 3 Seat Auto (SOLD)

2018(18) Starlight Blue Metallic, Drive From Wheelchair Conversion, 3 Seats or 2 Seats + Wheelchair Driver, Driver's Quick Release Service Seat, Remote Controlled Lowering Suspension, Powered Tailgate & Automatic Fold Out Ramp, Automatic Wheelchair Docking Point, Push Button Parking Brake, Right Hand Driving Controls, Air Conditioning, Fog Lights, Multi-function Leather Steering Wheel, Digital Display Screen, Roof Rails, Rear Privacy Glass, Rear Parking Sensors, Remote Central Locking, Electric Windows, 2 Year RAC Platinum Warranty with Nationwide Cover for private users, 12 Months RAC Roadside Assistance totally immaculate throughout with exceptionally low mileage, UK delivery service, part exchange welcome, low rate finance. please call Jubilee Automotive Group 9am-6pm Monday to Friday and 9am-2pm Saturday on 0121 502 2252