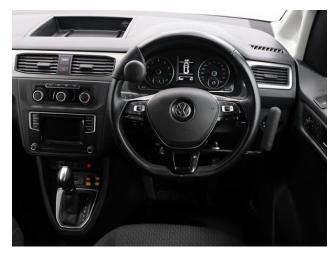

## About the VW Caddy 1.4 TSi Life Drive From Wheelchair 3 Seat Auto (SOLD)

2018(18) Starlight Blue Metallic, Drive From Wheelchair Conversion, 3 Seats or 2 Seats + Wheelchair Driver, Driver's Quick Release Service Seat, Remote Controlled Lowering Suspension, Powered Tailgate & Automatic Fold Out Ramp, Automatic Wheelchair Docking Point, Push Button Parking Brake, Right Hand Driving Controls, Air Conditioning, Fog Lights, Multi-function Leather Steering Wheel, Digital Display Screen, Roof Rails, Rear Privacy Glass, Rear Parking Sensors, Remote Central Locking, Electric Windows, 2 Year RAC Platinum Warranty with Nationwide Cover for private users, 12 Months RAC Roadside Assistance totally immaculate throughout with exceptionally low mileage, UK delivery service, part exchange welcome, low rate finance. please call Jubilee Automotive Group 9am-6pm Monday to Friday and 9am-2pm Saturday on 0121 502 2252