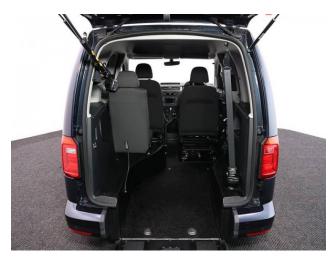

## About the VW Caddy 1.4 TSi Life Drive From Wheelchair 3 Seat Auto (SOLD)

2018(18) Starlight Blue Metallic, Drive From Wheelchair Conversion, 3 Seats or 2 Seats + Wheelchair Driver, Driver's Quick Release Service Seat, Remote Controlled Lowering Suspension, Powered Tailgate & Automatic Fold Out Ramp, Automatic Wheelchair Docking Point, Push Button Parking Brake, Right Hand Driving Controls, Air Conditioning, Fog Lights, Multi-function Leather Steering Wheel, Digital Display Screen, Roof Rails, Rear Privacy Glass, Rear Parking Sensors, Remote Central Locking, Electric Windows, 2 Year RAC Platinum Warranty with Nationwide Cover for private users, 12 Months RAC Roadside Assistance totally immaculate throughout with exceptionally low mileage, UK delivery service, part exchange welcome, low rate finance. please call Jubilee Automotive Group 9am-6pm Monday to Friday and 9am-2pm Saturday on 0121 502 2252