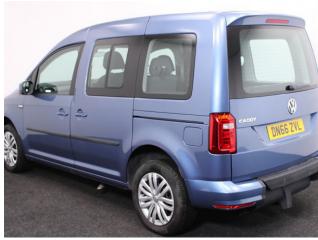

## VW Caddy 1.4 TSi Life Drive From 3 Seat Auto

Drive From Wheelchair ~ Air Con ~ Only 9,000 Miles

Make: Volkswagen Model: Caddy, Caddy Maxi Model Year: 2016 Reg Number: DN66ZVL

Mileage: 9000 Fuel: Petrol

## About the VW Caddy 1.4 TSi Life Drive From 3 Seat Auto

2016(66) Acapulco Blue Metallic, Drive From Wheelchair Conversion, 3 Seats or 2 Seats + Wheelchair Driver, Driver's Quick Release Service Seat, Remote Controlled Lowering Suspension, Powered Tailgate & Automatic Fold Out Ramp, Push Button Parking Brake, Right Hand Driving Controls, Air Conditioning, Fog Lights, Leather Steering Wheel, Roof Rails, Rear Parking Sensors, Remote Central Locking, Electric Windows, Cruise Control, 2 Years RAC Platinum Warranty with Nationwide Cover, 12 Months RAC Roadside Assistance, totally immaculate throughout with exceptionally low mileage, UK delivery service, part exchange welcome, low rate finance. please call Jubilee Automotive Group 9am-6pm Monday to Friday and 9am-2pm Saturday on 0121 502 2252