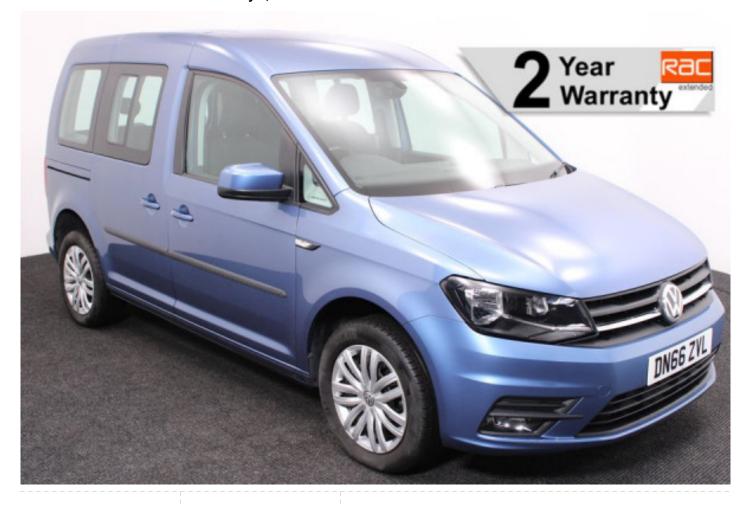

## VW Caddy 1.4 TSi Life Drive From 3 Seat Auto

Drive From Wheelchair ~ Air Con ~ Only 9,000 Miles

Make: Volkswagen Model: Caddy, Caddy Maxi Model Year: 2016 Reg Number: DN66ZVL

Mileage: 9000 Fuel: Petrol

## About the VW Caddy 1.4 TSi Life Drive From 3 Seat Auto

2016(66) Acapulco Blue Metallic, Drive From Wheelchair Conversion, 3 Seats or 2 Seats + Wheelchair Driver, Driver's Quick Release Service Seat, Remote Controlled Lowering Suspension, Powered Tailgate & Automatic Fold Out Ramp, Push Button Parking Brake, Right Hand Driving Controls, Air Conditioning, Fog Lights, Leather Steering Wheel, Roof Rails, Rear Parking Sensors, Remote Central Locking, Electric Windows, Cruise Control, 2 Years RAC Platinum Warranty with Nationwide Cover, 12 Months RAC Roadside Assistance, totally immaculate throughout with exceptionally low mileage, UK delivery service, part exchange welcome, low rate finance. please call Jubilee Automotive Group 9am-6pm Monday to Friday and 9am-2pm Saturday on 0121 502 2252