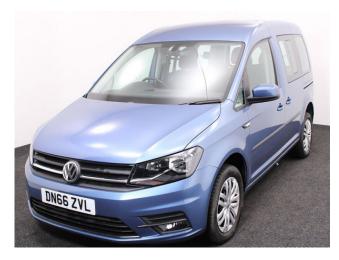

## VW Caddy 1.4 TSi Life Drive From 3 Seat Auto

Drive From Wheelchair ~ Air Con ~ Only 9,000 Miles

Make: Volkswagen Model: Caddy, Caddy Maxi Model Year: 2016 Reg Number: DN66ZVL

Mileage: 9000 Fuel: Petrol

## About the VW Caddy 1.4 TSi Life Drive From 3 Seat Auto

2016(66) Acapulco Blue Metallic, Drive From Wheelchair Conversion, 3 Seats or 2 Seats + Wheelchair Driver, Driver's Quick Release Service Seat, Remote Controlled Lowering Suspension, Powered Tailgate & Automatic Fold Out Ramp, Push Button Parking Brake, Right Hand Driving Controls, Air Conditioning, Fog Lights, Leather Steering Wheel, Roof Rails, Rear Parking Sensors, Remote Central Locking, Electric Windows, Cruise Control, 2 Years RAC Platinum Warranty with Nationwide Cover, 12 Months RAC Roadside Assistance, totally immaculate throughout with exceptionally low mileage, UK delivery service, part exchange welcome, low rate finance. please call Jubilee Automotive Group 9am-6pm Monday to Friday and 9am-2pm Saturday on 0121 502 2252