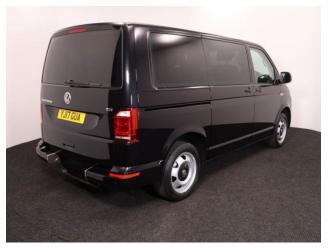

## Volkswagen Transporter

Aircon ~ Full Length Lowered Floor ~ Front & Rear Sensors ~ Only 15,000 Miles

Make: Volkswagen Model: Caravelle Range Model Year: 2017 Reg Number: YJ17GUA Mileage: 15000 Fuel: Diesel Transmission: Automatic Colour: Black 5 seats (plus wheelchair passenger) Stock ref: 3306

## About the Volkswagen Transporter

2017(17) Deep Black Pearl Metallic, Rear Wheelchair Access Conversion, 5 Seats + Wheelchair Passenger, Fully Length Low Floor, Fold Out Ramp, Wheelchair Securing System, Front & Rear Air Conditioning, Bluetooth, Central Locking, Electric Windows, Body Colour Bumpers & Mirrors, Front & Rear Parking Sensors, Privacy Glass & Interior Blinds, 2 Year RAC Platinum Warranty with Nationwide Cover for Private Users, 12 Months RAC Roadside Assistance, totally immaculate condition throughout with exceptionally low mileage with exceptionally low mileage, UK delivery service, part exchange welcome, low rate finance. please call Jubilee Automotive Group 9am~6pm Monday to Friday and 9am~2pm Saturday on 0121 502 2252