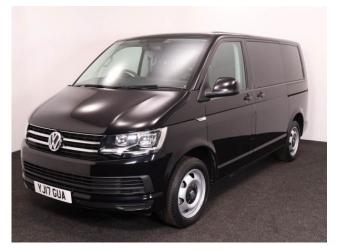

## Volkswagen Transporter

Aircon ~ Full Length Lowered Floor ~ Front & Rear Sensors ~ Only 15,000 Miles

Make: Volkswagen Model: Caravelle Range Model Year: 2017 Reg Number: YJ17GUA Mileage: 15000 Fuel: Diesel Transmission: Automatic Colour: Black 5 seats (plus wheelchair passenger) Stock ref: 3306

## About the Volkswagen Transporter

2017(17) Deep Black Pearl Metallic, Rear Wheelchair Access Conversion, 5 Seats + Wheelchair Passenger, Fully Length Low Floor, Fold Out Ramp, Wheelchair Securing System, Front & Rear Air Conditioning, Bluetooth, Central Locking, Electric Windows, Body Colour Bumpers & Mirrors, Front & Rear Parking Sensors, Privacy Glass & Interior Blinds, 2 Year RAC Platinum Warranty with Nationwide Cover for Private Users, 12 Months RAC Roadside Assistance, totally immaculate condition throughout with exceptionally low mileage with exceptionally low mileage, UK delivery service, part exchange welcome, low rate finance. please call Jubilee Automotive Group 9am~6pm Monday to Friday and 9am~2pm Saturday on 0121 502 2252