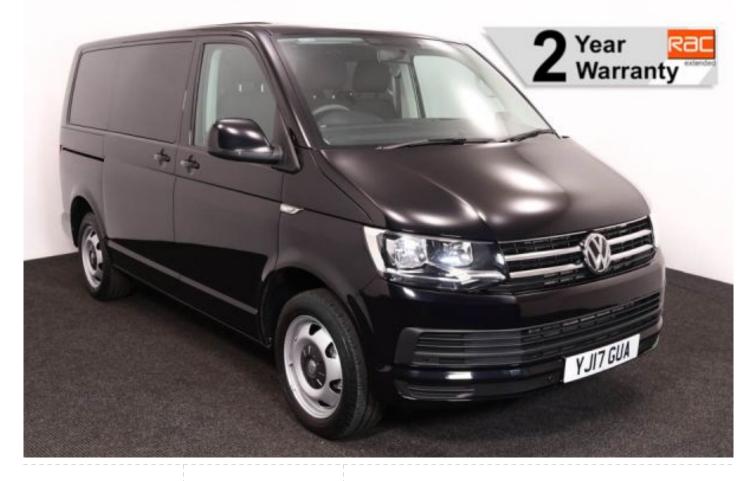

## Volkswagen Transporter

Aircon ~ Full Length Lowered Floor ~ Front & Rear Sensors ~ Only 15,000 Miles

Make: Volkswagen Model: Caravelle Range Model Year: 2017 Reg Number: YJ17GUA Mileage: 15000 Fuel: Diesel Transmission: Automatic Colour: Black 5 seats (plus wheelchair passenger) Stock ref: 3306

## About the Volkswagen Transporter

2017(17) Deep Black Pearl Metallic, Rear Wheelchair Access Conversion, 5 Seats + Wheelchair Passenger, Fully Length Low Floor, Fold Out Ramp, Wheelchair Securing System, Front & Rear Air Conditioning, Bluetooth, Central Locking, Electric Windows, Body Colour Bumpers & Mirrors, Front & Rear Parking Sensors, Privacy Glass & Interior Blinds, 2 Year RAC Platinum Warranty with Nationwide Cover for Private Users, 12 Months RAC Roadside Assistance, totally immaculate condition throughout with exceptionally low mileage with exceptionally low mileage, UK delivery service, part exchange welcome, low rate finance. please call Jubilee Automotive Group 9am~6pm Monday to Friday and 9am~2pm Saturday on 0121 502 2252