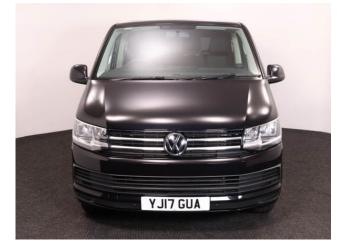

## About the Volkswagen Transporter

2017(17) Deep Black Pearl Metallic, Rear Wheelchair Access Conversion, 5 Seats + Wheelchair Passenger, Fully Length Low Floor, Fold Out Ramp, Wheelchair Securing System, Front & Rear Air Conditioning, Bluetooth, Central Locking, Electric Windows, Body Colour Bumpers & Mirrors, Front & Rear Parking Sensors, Privacy Glass & Interior Blinds, 2 Year RAC Platinum Warranty with Nationwide Cover for Private Users, 12 Months RAC Roadside Assistance, totally immaculate condition throughout with exceptionally low mileage with exceptionally low mileage, UK delivery service, part exchange welcome, low rate finance. please call Jubilee Automotive Group 9am~6pm Monday to Friday and 9am~2pm Saturday on 0121 502 2252