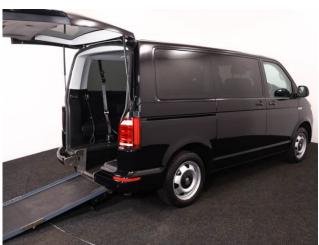

## About the Volkswagen Transporter

2017(17) Deep Black Pearl Metallic, Rear Wheelchair Access Conversion, 5 Seats + Wheelchair Passenger, Fully Length Low Floor, Fold Out Ramp, Wheelchair Securing System, Front & Rear Air Conditioning, Bluetooth, Central Locking, Electric Windows, Body Colour Bumpers & Mirrors, Front & Rear Parking Sensors, Privacy Glass & Interior Blinds, 2 Year RAC Platinum Warranty with Nationwide Cover for Private Users, 12 Months RAC Roadside Assistance, totally immaculate condition throughout with exceptionally low mileage with exceptionally low mileage, UK delivery service, part exchange welcome, low rate finance. please call Jubilee Automotive Group 9am~6pm Monday to Friday and 9am~2pm Saturday on 0121 502 2252