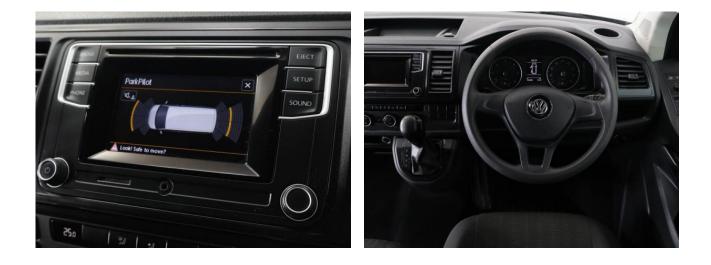

## About the Volkswagen Transporter

2017(17) Deep Black Pearl Metallic, Rear Wheelchair Access Conversion, 5 Seats + Wheelchair Passenger, Fully Length Low Floor, Fold Out Ramp, Wheelchair Securing System, Front & Rear Air Conditioning, Bluetooth, Central Locking, Electric Windows, Body Colour Bumpers & Mirrors, Front & Rear Parking Sensors, Privacy Glass & Interior Blinds, 2 Year RAC Platinum Warranty with Nationwide Cover for Private Users, 12 Months RAC Roadside Assistance, totally immaculate condition throughout with exceptionally low mileage with exceptionally low mileage, UK delivery service, part exchange welcome, low rate finance. please call Jubilee Automotive Group 9am~6pm Monday to Friday and 9am~2pm Saturday on 0121 502 2252