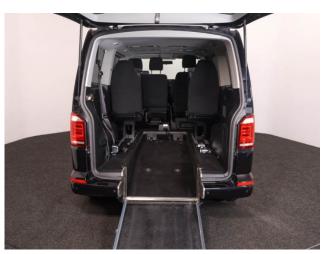

## About the Volkswagen Transporter

2017(17) Deep Black Pearl Metallic, Rear Wheelchair Access Conversion, 5 Seats + Wheelchair Passenger, Fully Length Low Floor, Fold Out Ramp, Wheelchair Securing System, Front & Rear Air Conditioning, Bluetooth, Central Locking, Electric Windows, Body Colour Bumpers & Mirrors, Front & Rear Parking Sensors, Privacy Glass & Interior Blinds, 2 Year RAC Platinum Warranty with Nationwide Cover for Private Users, 12 Months RAC Roadside Assistance, totally immaculate condition throughout with exceptionally low mileage with exceptionally low mileage, UK delivery service, part exchange welcome, low rate finance. please call Jubilee Automotive Group 9am~6pm Monday to Friday and 9am~2pm Saturday on 0121 502 2252