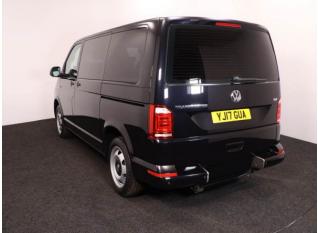

## Volkswagen Transporter

Aircon ~ Full Length Lowered Floor ~ Front & Rear Sensors ~ Only 15,000 Miles

Make: Volkswagen Model: Caravelle Range Model Year: 2017 Reg Number: YJ17GUA Mileage: 15000 Fuel: Diesel Transmission: Automatic Colour: Black 5 seats (plus wheelchair passenger) Stock ref: 3306

## About the Volkswagen Transporter

2017(17) Deep Black Pearl Metallic, Rear Wheelchair Access Conversion, 5 Seats + Wheelchair Passenger, Fully Length Low Floor, Fold Out Ramp, Wheelchair Securing System, Front & Rear Air Conditioning, Bluetooth, Central Locking, Electric Windows, Body Colour Bumpers & Mirrors, Front & Rear Parking Sensors, Privacy Glass & Interior Blinds, 2 Year RAC Platinum Warranty with Nationwide Cover for Private Users, 12 Months RAC Roadside Assistance, totally immaculate condition throughout with exceptionally low mileage with exceptionally low mileage, UK delivery service, part exchange welcome, low rate finance. please call Jubilee Automotive Group 9am~6pm Monday to Friday and 9am~2pm Saturday on 0121 502 2252