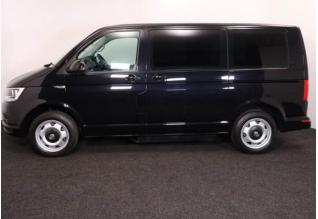

## About the Volkswagen Transporter

2017(17) Deep Black Pearl Metallic, Rear Wheelchair Access Conversion, 5 Seats + Wheelchair Passenger, Fully Length Low Floor, Fold Out Ramp, Wheelchair Securing System, Front & Rear Air Conditioning, Bluetooth, Central Locking, Electric Windows, Body Colour Bumpers & Mirrors, Front & Rear Parking Sensors, Privacy Glass & Interior Blinds, 2 Year RAC Platinum Warranty with Nationwide Cover for Private Users, 12 Months RAC Roadside Assistance, totally immaculate condition throughout with exceptionally low mileage with exceptionally low mileage, UK delivery service, part exchange welcome, low rate finance. please call Jubilee Automotive Group 9am~6pm Monday to Friday and 9am~2pm Saturday on 0121 502 2252