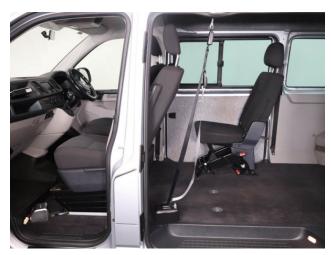

## About the Volkswagen Transporter

2017(17) Cosmic Silver, Long Wheelbase, High Roof, Rear Wheelchair Access Conversion, Upfront Passenger, 5 Seats + Wheelchair Passenger or 4 Seats + Upfront Passenger, Cutaway Rear Floor, Fold Out Ramp, Wheelchair Securing System, Satellite Navigation, Air Conditioning, Alloys, Bluetooth Telephone, Remote Central Locking, Electric Windows, Electric Mirrors, Front & Rear Parking Sensors, Privacy Glass & Interior Blinds, Tyre Pressure Monitor, 2 Year RAC Platinum Warranty with Nationwide Cover for Private Users, 12 Months RAC Roadside Assistance, totally immaculate throughout, UK delivery service, part exchange welcome, low rate finance. please call Jubilee Automotive Group 9am~6pm Monday to Friday and 9am~2pm Saturday on 0121 502 2252