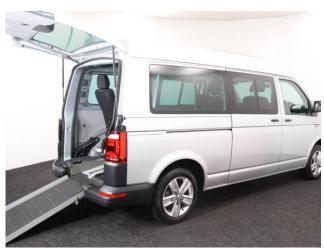

## About the Volkswagen Transporter

2017(17) Cosmic Silver, Long Wheelbase, High Roof, Rear Wheelchair Access Conversion, Upfront Passenger, 5 Seats + Wheelchair Passenger or 4 Seats + Upfront Passenger, Cutaway Rear Floor, Fold Out Ramp, Wheelchair Securing System, Satellite Navigation, Air Conditioning, Alloys, Bluetooth Telephone, Remote Central Locking, Electric Windows, Electric Mirrors, Front & Rear Parking Sensors, Privacy Glass & Interior Blinds, Tyre Pressure Monitor, 2 Year RAC Platinum Warranty with Nationwide Cover for Private Users, 12 Months RAC Roadside Assistance, totally immaculate throughout, UK delivery service, part exchange welcome, low rate finance. please call Jubilee Automotive Group 9am~6pm Monday to Friday and 9am~2pm Saturday on 0121 502 2252