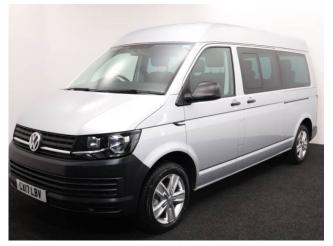

## Volkswagen Transporter

Sat Nav ~ Air Con ~ Front & Rear Sensors ~ Only 34,000 Miles

Make: Volkswagen Model: Caravelle Range Model Year: 2017 Reg Number: CX17LBV Mileage: 34000 Fuel: Diesel Transmission: Automatic Colour: Silver 5 seats (plus wheelchair passenger) Stock ref: 3140

## About the Volkswagen Transporter

2017(17) Cosmic Silver, Long Wheelbase, High Roof, Rear Wheelchair Access Conversion, Upfront Passenger, 5 Seats + Wheelchair Passenger or 4 Seats + Upfront Passenger, Cutaway Rear Floor, Fold Out Ramp, Wheelchair Securing System, Satellite Navigation, Air Conditioning, Alloys, Bluetooth Telephone, Remote Central Locking, Electric Windows, Electric Mirrors, Front & Rear Parking Sensors, Privacy Glass & Interior Blinds, Tyre Pressure Monitor, 2 Year RAC Platinum Warranty with Nationwide Cover for Private Users, 12 Months RAC Roadside Assistance, totally immaculate throughout, UK delivery service, part exchange welcome, low rate finance. please call Jubilee Automotive Group 9am~6pm Monday to Friday and 9am~2pm Saturday on 0121 502 2252