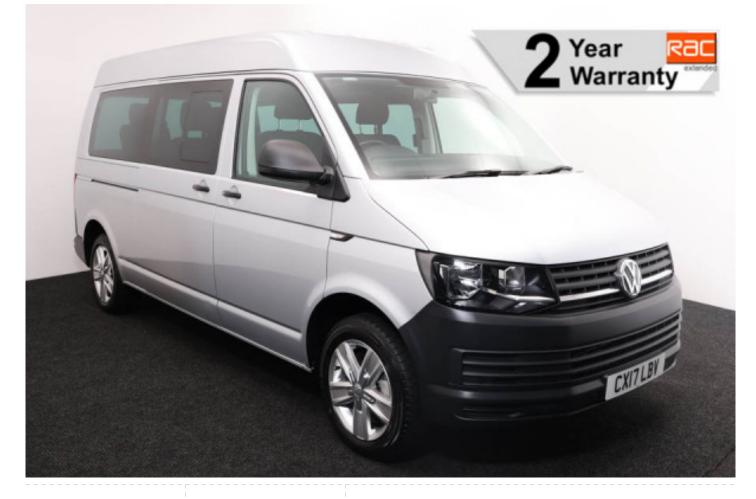

## Volkswagen Transporter

Sat Nav ~ Air Con ~ Front & Rear Sensors ~ Only 34,000 Miles

Make: Volkswagen Model: Caravelle Range Model Year: 2017 Reg Number: CX17LBV Mileage: 34000 Fuel: Diesel Transmission: Automatic Colour: Silver 5 seats (plus wheelchair passenger) Stock ref: 3140

## About the Volkswagen Transporter

2017(17) Cosmic Silver, Long Wheelbase, High Roof, Rear Wheelchair Access Conversion, Upfront Passenger, 5 Seats + Wheelchair Passenger or 4 Seats + Upfront Passenger, Cutaway Rear Floor, Fold Out Ramp, Wheelchair Securing System, Satellite Navigation, Air Conditioning, Alloys, Bluetooth Telephone, Remote Central Locking, Electric Windows, Electric Mirrors, Front & Rear Parking Sensors, Privacy Glass & Interior Blinds, Tyre Pressure Monitor, 2 Year RAC Platinum Warranty with Nationwide Cover for Private Users, 12 Months RAC Roadside Assistance, totally immaculate throughout, UK delivery service, part exchange welcome, low rate finance. please call Jubilee Automotive Group 9am~6pm Monday to Friday and 9am~2pm Saturday on 0121 502 2252