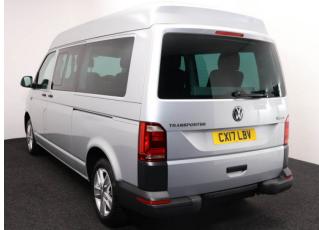

## Volkswagen Transporter

Sat Nav ~ Air Con ~ Front & Rear Sensors ~ Only 34,000 Miles

Make: Volkswagen Model: Caravelle Range Model Year: 2017 Reg Number: CX17LBV Mileage: 34000 Fuel: Diesel Transmission: Automatic Colour: Silver 5 seats (plus wheelchair passenger) Stock ref: 3140

## About the Volkswagen Transporter

2017(17) Cosmic Silver, Long Wheelbase, High Roof, Rear Wheelchair Access Conversion, Upfront Passenger, 5 Seats + Wheelchair Passenger or 4 Seats + Upfront Passenger, Cutaway Rear Floor, Fold Out Ramp, Wheelchair Securing System, Satellite Navigation, Air Conditioning, Alloys, Bluetooth Telephone, Remote Central Locking, Electric Windows, Electric Mirrors, Front & Rear Parking Sensors, Privacy Glass & Interior Blinds, Tyre Pressure Monitor, 2 Year RAC Platinum Warranty with Nationwide Cover for Private Users, 12 Months RAC Roadside Assistance, totally immaculate throughout, UK delivery service, part exchange welcome, low rate finance. please call Jubilee Automotive Group 9am~6pm Monday to Friday and 9am~2pm Saturday on 0121 502 2252