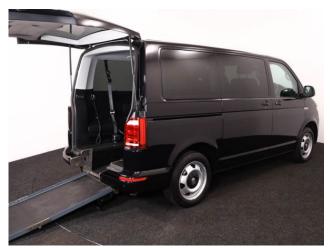

## About the Volkswagen Caravelle Range

2017(17) Deep Black Pearl Metallic, Rear Wheelchair Access Conversion, 5 Seats + Wheelchair Passenger, Fully Length Low Floor, Fold Out Ramp, Wheelchair Securing System, Front & Rear Air Conditioning, Bluetooth, Central Locking, Electric Windows, Body Colour Bumpers & Mirrors, Front & Rear Parking Sensors, Privacy Glass & Interior Blinds, 2 Year RAC Platinum Warranty with Nationwide Cover for Private Users, 12 Months RAC Roadside Assistance, totally immaculate condition throughout with exceptionally low mileage with exceptionally low mileage, UK delivery service, part exchange welcome, low rate finance. please call Jubilee Automotive Group 9am~6pm Monday to Friday and 9am~2pm Saturday on 0121 502 2252