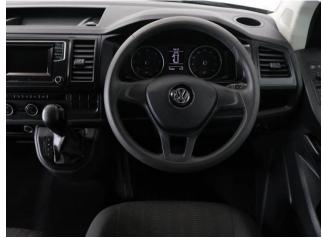

## About the Volkswagen Caravelle Range

2017(17) Deep Black Pearl Metallic, Rear Wheelchair Access Conversion, 5 Seats + Wheelchair Passenger, Fully Length Low Floor, Fold Out Ramp, Wheelchair Securing System, Front & Rear Air Conditioning, Bluetooth, Central Locking, Electric Windows, Body Colour Bumpers & Mirrors, Front & Rear Parking Sensors, Privacy Glass & Interior Blinds, 2 Year RAC Platinum Warranty with Nationwide Cover for Private Users, 12 Months RAC Roadside Assistance, totally immaculate condition throughout with exceptionally low mileage with exceptionally low mileage, UK delivery service, part exchange welcome, low rate finance. please call Jubilee Automotive Group 9am~6pm Monday to Friday and 9am~2pm Saturday on 0121 502 2252