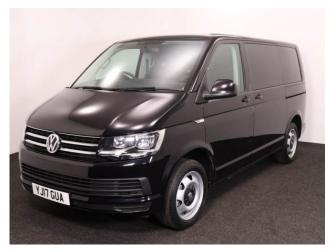

## Volkswagen Caravelle Range

Aircon ~ Full Length Lowered Floor ~ Front & Rear Sensors ~ Only 15,000 Miles

Make: Volkswagen Model: Caravelle Model Year: 2017 Reg Number: YJ17GUA Mileage: 15000

Fuel: Diesel

## About the Volkswagen Caravelle Range

2017(17) Deep Black Pearl Metallic, Rear Wheelchair Access Conversion, 5 Seats + Wheelchair Passenger, Fully Length Low Floor, Fold Out Ramp, Wheelchair Securing System, Front & Rear Air Conditioning, Bluetooth, Central Locking, Electric Windows, Body Colour Bumpers & Mirrors, Front & Rear Parking Sensors, Privacy Glass & Interior Blinds, 2 Year RAC Platinum Warranty with Nationwide Cover for Private Users, 12 Months RAC Roadside Assistance, totally immaculate condition throughout with exceptionally low mileage with exceptionally low mileage, UK delivery service, part exchange welcome, low rate finance. please call Jubilee Automotive Group 9am~6pm Monday to Friday and 9am~2pm Saturday on 0121 502 2252