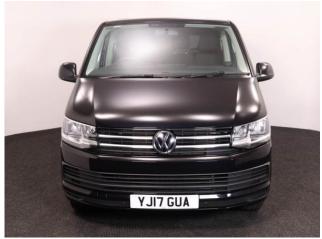

## About the Volkswagen Caravelle Range

2017(17) Deep Black Pearl Metallic, Rear Wheelchair Access Conversion, 5 Seats + Wheelchair Passenger, Fully Length Low Floor, Fold Out Ramp, Wheelchair Securing System, Front & Rear Air Conditioning, Bluetooth, Central Locking, Electric Windows, Body Colour Bumpers & Mirrors, Front & Rear Parking Sensors, Privacy Glass & Interior Blinds, 2 Year RAC Platinum Warranty with Nationwide Cover for Private Users, 12 Months RAC Roadside Assistance, totally immaculate condition throughout with exceptionally low mileage with exceptionally low mileage, UK delivery service, part exchange welcome, low rate finance. please call Jubilee Automotive Group 9am~6pm Monday to Friday and 9am~2pm Saturday on 0121 502 2252