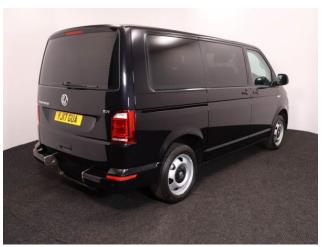

## Volkswagen Caravelle Range

Aircon ~ Full Length Lowered Floor ~ Front & Rear Sensors ~ Only 15,000 Miles

Make: Volkswagen Model: Caravelle Model Year: 2017 Reg Number: YJ17GUA Mileage: 15000

Fuel: Diesel

## About the Volkswagen Caravelle Range

2017(17) Deep Black Pearl Metallic, Rear Wheelchair Access Conversion, 5 Seats + Wheelchair Passenger, Fully Length Low Floor, Fold Out Ramp, Wheelchair Securing System, Front & Rear Air Conditioning, Bluetooth, Central Locking, Electric Windows, Body Colour Bumpers & Mirrors, Front & Rear Parking Sensors, Privacy Glass & Interior Blinds, 2 Year RAC Platinum Warranty with Nationwide Cover for Private Users, 12 Months RAC Roadside Assistance, totally immaculate condition throughout with exceptionally low mileage with exceptionally low mileage, UK delivery service, part exchange welcome, low rate finance. please call Jubilee Automotive Group 9am~6pm Monday to Friday and 9am~2pm Saturday on 0121 502 2252