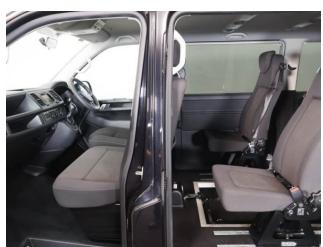

## About the Volkswagen Caravelle Range

2017(17) Deep Black Pearl Metallic, Rear Wheelchair Access Conversion, 5 Seats + Wheelchair Passenger, Fully Length Low Floor, Fold Out Ramp, Wheelchair Securing System, Front & Rear Air Conditioning, Bluetooth, Central Locking, Electric Windows, Body Colour Bumpers & Mirrors, Front & Rear Parking Sensors, Privacy Glass & Interior Blinds, 2 Year RAC Platinum Warranty with Nationwide Cover for Private Users, 12 Months RAC Roadside Assistance, totally immaculate condition throughout with exceptionally low mileage with exceptionally low mileage, UK delivery service, part exchange welcome, low rate finance. please call Jubilee Automotive Group 9am~6pm Monday to Friday and 9am~2pm Saturday on 0121 502 2252