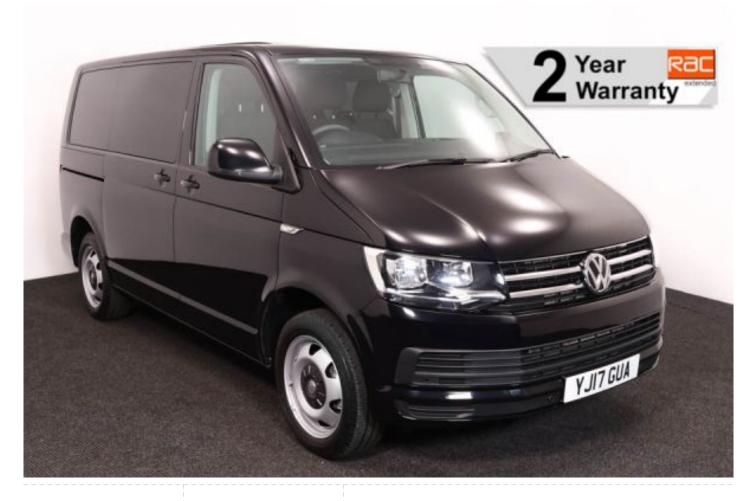

## Volkswagen Caravelle Range

Aircon ~ Full Length Lowered Floor ~ Front & Rear Sensors ~ Only 15,000 Miles

Make: Volkswagen Model: Caravelle Model Year: 2017 Reg Number: YJ17GUA Mileage: 15000

Fuel: Diesel

## About the Volkswagen Caravelle Range

2017(17) Deep Black Pearl Metallic, Rear Wheelchair Access Conversion, 5 Seats + Wheelchair Passenger, Fully Length Low Floor, Fold Out Ramp, Wheelchair Securing System, Front & Rear Air Conditioning, Bluetooth, Central Locking, Electric Windows, Body Colour Bumpers & Mirrors, Front & Rear Parking Sensors, Privacy Glass & Interior Blinds, 2 Year RAC Platinum Warranty with Nationwide Cover for Private Users, 12 Months RAC Roadside Assistance, totally immaculate condition throughout with exceptionally low mileage with exceptionally low mileage, UK delivery service, part exchange welcome, low rate finance. please call Jubilee Automotive Group 9am~6pm Monday to Friday and 9am~2pm Saturday on 0121 502 2252