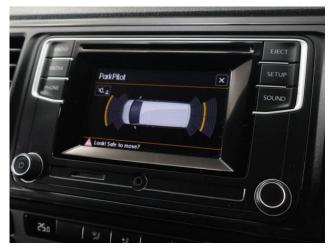

## About the Volkswagen Caravelle Range

2017(17) Deep Black Pearl Metallic, Rear Wheelchair Access Conversion, 5 Seats + Wheelchair Passenger, Fully Length Low Floor, Fold Out Ramp, Wheelchair Securing System, Front & Rear Air Conditioning, Bluetooth, Central Locking, Electric Windows, Body Colour Bumpers & Mirrors, Front & Rear Parking Sensors, Privacy Glass & Interior Blinds, 2 Year RAC Platinum Warranty with Nationwide Cover for Private Users, 12 Months RAC Roadside Assistance, totally immaculate condition throughout with exceptionally low mileage with exceptionally low mileage, UK delivery service, part exchange welcome, low rate finance. please call Jubilee Automotive Group 9am~6pm Monday to Friday and 9am~2pm Saturday on 0121 502 2252