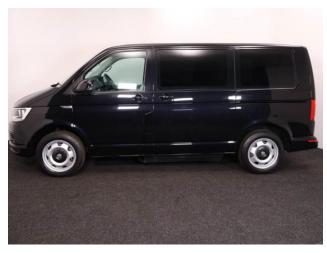

## About the Volkswagen Caravelle Range

2017(17) Deep Black Pearl Metallic, Rear Wheelchair Access Conversion, 5 Seats + Wheelchair Passenger, Fully Length Low Floor, Fold Out Ramp, Wheelchair Securing System, Front & Rear Air Conditioning, Bluetooth, Central Locking, Electric Windows, Body Colour Bumpers & Mirrors, Front & Rear Parking Sensors, Privacy Glass & Interior Blinds, 2 Year RAC Platinum Warranty with Nationwide Cover for Private Users, 12 Months RAC Roadside Assistance, totally immaculate condition throughout with exceptionally low mileage with exceptionally low mileage, UK delivery service, part exchange welcome, low rate finance. please call Jubilee Automotive Group 9am~6pm Monday to Friday and 9am~2pm Saturday on 0121 502 2252