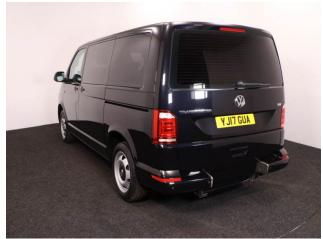

## Volkswagen Caravelle Range

Aircon ~ Full Length Lowered Floor ~ Front & Rear Sensors ~ Only 15,000 Miles

Make: Volkswagen Model: Caravelle Model Year: 2017 Reg Number: YJ17GUA Mileage: 15000

Fuel: Diesel

## About the Volkswagen Caravelle Range

2017(17) Deep Black Pearl Metallic, Rear Wheelchair Access Conversion, 5 Seats + Wheelchair Passenger, Fully Length Low Floor, Fold Out Ramp, Wheelchair Securing System, Front & Rear Air Conditioning, Bluetooth, Central Locking, Electric Windows, Body Colour Bumpers & Mirrors, Front & Rear Parking Sensors, Privacy Glass & Interior Blinds, 2 Year RAC Platinum Warranty with Nationwide Cover for Private Users, 12 Months RAC Roadside Assistance, totally immaculate condition throughout with exceptionally low mileage with exceptionally low mileage, UK delivery service, part exchange welcome, low rate finance. please call Jubilee Automotive Group 9am~6pm Monday to Friday and 9am~2pm Saturday on 0121 502 2252