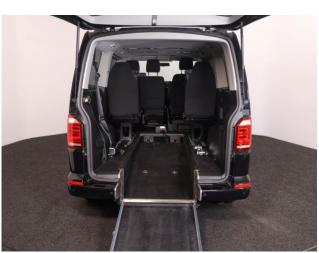

## About the Volkswagen Caravelle Range

2017(17) Deep Black Pearl Metallic, Rear Wheelchair Access Conversion, 5 Seats + Wheelchair Passenger, Fully Length Low Floor, Fold Out Ramp, Wheelchair Securing System, Front & Rear Air Conditioning, Bluetooth, Central Locking, Electric Windows, Body Colour Bumpers & Mirrors, Front & Rear Parking Sensors, Privacy Glass & Interior Blinds, 2 Year RAC Platinum Warranty with Nationwide Cover for Private Users, 12 Months RAC Roadside Assistance, totally immaculate condition throughout with exceptionally low mileage with exceptionally low mileage, UK delivery service, part exchange welcome, low rate finance. please call Jubilee Automotive Group 9am~6pm Monday to Friday and 9am~2pm Saturday on 0121 502 2252