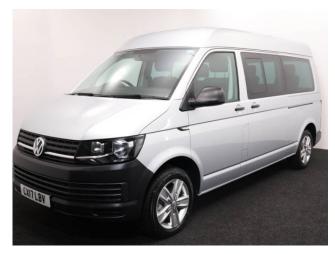

## Volkswagen Caravelle Range

Sat Nav ~ Air Con ~ Front & Rear Sensors ~ Only 34,000 Miles

Make: Volkswagen Model: Caravelle Model Year: 2017 Reg Number: CX17LBV Mileage: 34000 Fuel: Diesel

Transmission: Automatic

Colour: Silver

5 seats (plus wheelchair

passenger) Stock ref: 3140

## About the Volkswagen Caravelle Range

2017(17) Cosmic Silver, Long Wheelbase, High Roof, Rear Wheelchair Access Conversion, Upfront Passenger, 5 Seats + Wheelchair Passenger or 4 Seats + Upfront Passenger, Cutaway Rear Floor, Fold Out Ramp, Wheelchair Securing System, Satellite Navigation, Air Conditioning, Alloys, Bluetooth Telephone, Remote Central Locking, Electric Windows, Electric Mirrors, Front & Rear Parking Sensors, Privacy Glass & Interior Blinds, Tyre Pressure Monitor, 2 Year RAC Platinum Warranty with Nationwide Cover for Private Users, 12 Months RAC Roadside Assistance, totally immaculate throughout, UK delivery service, part exchange welcome, low rate finance. please call Jubilee Automotive Group 9am~6pm Monday to Friday and 9am~2pm Saturday on 0121 502 2252