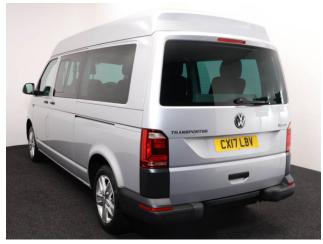

## Volkswagen Caravelle Range

Sat Nav ~ Air Con ~ Front & Rear Sensors ~ Only 34,000 Miles

Make: Volkswagen Model: Caravelle Model Year: 2017 Reg Number: CX17LBV Mileage: 34000 Fuel: Diesel

Transmission: Automatic

Colour: Silver

5 seats (plus wheelchair

passenger) Stock ref: 3140

## About the Volkswagen Caravelle Range

2017(17) Cosmic Silver, Long Wheelbase, High Roof, Rear Wheelchair Access Conversion, Upfront Passenger, 5 Seats + Wheelchair Passenger or 4 Seats + Upfront Passenger, Cutaway Rear Floor, Fold Out Ramp, Wheelchair Securing System, Satellite Navigation, Air Conditioning, Alloys, Bluetooth Telephone, Remote Central Locking, Electric Windows, Electric Mirrors, Front & Rear Parking Sensors, Privacy Glass & Interior Blinds, Tyre Pressure Monitor, 2 Year RAC Platinum Warranty with Nationwide Cover for Private Users, 12 Months RAC Roadside Assistance, totally immaculate throughout, UK delivery service, part exchange welcome, low rate finance. please call Jubilee Automotive Group 9am~6pm Monday to Friday and 9am~2pm Saturday on 0121 502 2252