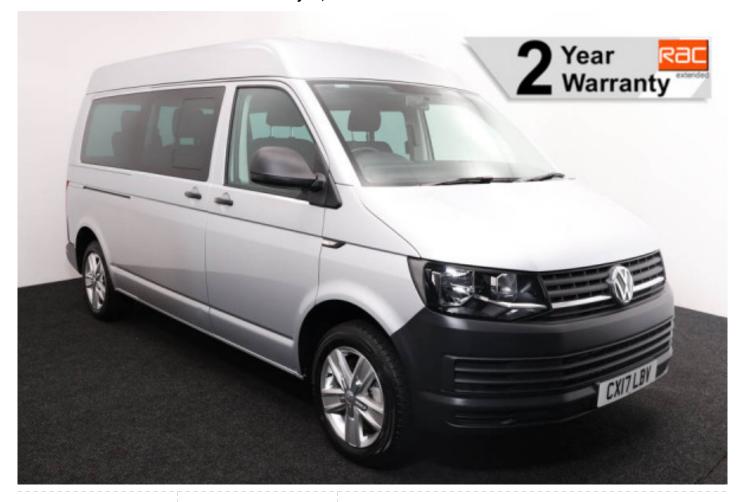

## Volkswagen Caravelle Range

Sat Nav ~ Air Con ~ Front & Rear Sensors ~ Only 34,000 Miles

Make: Volkswagen Model: Caravelle Model Year: 2017 Reg Number: CX17LBV Mileage: 34000 Fuel: Diesel

Transmission: Automatic

Colour: Silver

5 seats (plus wheelchair

passenger) Stock ref: 3140

## About the Volkswagen Caravelle Range

2017(17) Cosmic Silver, Long Wheelbase, High Roof, Rear Wheelchair Access Conversion, Upfront Passenger, 5 Seats + Wheelchair Passenger or 4 Seats + Upfront Passenger, Cutaway Rear Floor, Fold Out Ramp, Wheelchair Securing System, Satellite Navigation, Air Conditioning, Alloys, Bluetooth Telephone, Remote Central Locking, Electric Windows, Electric Mirrors, Front & Rear Parking Sensors, Privacy Glass & Interior Blinds, Tyre Pressure Monitor, 2 Year RAC Platinum Warranty with Nationwide Cover for Private Users, 12 Months RAC Roadside Assistance, totally immaculate throughout, UK delivery service, part exchange welcome, low rate finance. please call Jubilee Automotive Group 9am~6pm Monday to Friday and 9am~2pm Saturday on 0121 502 2252