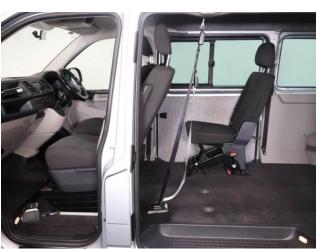

## About the Volkswagen Caravelle Range

2017(17) Cosmic Silver, Long Wheelbase, High Roof, Rear Wheelchair Access Conversion, Upfront Passenger, 5 Seats + Wheelchair Passenger or 4 Seats + Upfront Passenger, Cutaway Rear Floor, Fold Out Ramp, Wheelchair Securing System, Satellite Navigation, Air Conditioning, Alloys, Bluetooth Telephone, Remote Central Locking, Electric Windows, Electric Mirrors, Front & Rear Parking Sensors, Privacy Glass & Interior Blinds, Tyre Pressure Monitor, 2 Year RAC Platinum Warranty with Nationwide Cover for Private Users, 12 Months RAC Roadside Assistance, totally immaculate throughout, UK delivery service, part exchange welcome, low rate finance. please call Jubilee Automotive Group 9am~6pm Monday to Friday and 9am~2pm Saturday on 0121 502 2252