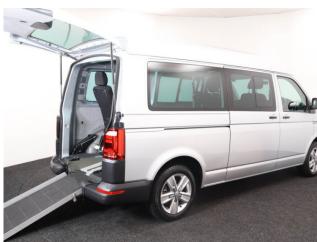

## About the Volkswagen Caravelle Range

2017(17) Cosmic Silver, Long Wheelbase, High Roof, Rear Wheelchair Access Conversion, Upfront Passenger, 5 Seats + Wheelchair Passenger or 4 Seats + Upfront Passenger, Cutaway Rear Floor, Fold Out Ramp, Wheelchair Securing System, Satellite Navigation, Air Conditioning, Alloys, Bluetooth Telephone, Remote Central Locking, Electric Windows, Electric Mirrors, Front & Rear Parking Sensors, Privacy Glass & Interior Blinds, Tyre Pressure Monitor, 2 Year RAC Platinum Warranty with Nationwide Cover for Private Users, 12 Months RAC Roadside Assistance, totally immaculate throughout, UK delivery service, part exchange welcome, low rate finance. please call Jubilee Automotive Group 9am~6pm Monday to Friday and 9am~2pm Saturday on 0121 502 2252