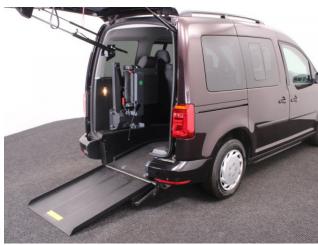

## About the Volkswagen Caddy

2016(16) Blackberry Metallic, Drive From Wheelchair Conversion, 4 Seats or 3 Seats + Wheelchair Driver, Driver's Quick Release Service Seat, Remote Controlled Lowering Suspension, Powered Tailgate & Automatic Fold Out Ramp, Automatic Wheelchair Docking Point, Push Button Parking Brake, Push Button Start, Air Conditioning, Bluetooth Telephone, Leather Steering Wheel, Cruise Control, Heated Front Screen, Remote Central Locking, Electric Windows, Privacy Glass, Rear Parking Sensors, Tyre Pressure Monitor, 2 Year RAC Platinum Warranty with Nationwide Cover for private users, 12 Months RAC Roadside Assistance, totally immaculate throughout with exceptionally low mileage, UK delivery service, part exchange welcome, low rate finance, please call Jubilee Automotive Group 9am~6pm Monday to Friday and 9am~2pm Saturday on 0121 502 2252