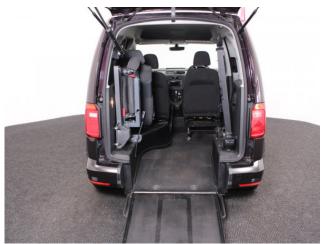

## About the Volkswagen Caddy

2016(16) Blackberry Metallic, Drive From Wheelchair Conversion, 4 Seats or 3 Seats + Wheelchair Driver, Driver's Quick Release Service Seat, Remote Controlled Lowering Suspension, Powered Tailgate & Automatic Fold Out Ramp, Automatic Wheelchair Docking Point, Push Button Parking Brake, Push Button Start, Air Conditioning, Bluetooth Telephone, Leather Steering Wheel, Cruise Control, Heated Front Screen, Remote Central Locking, Electric Windows, Privacy Glass, Rear Parking Sensors, Tyre Pressure Monitor, 2 Year RAC Platinum Warranty with Nationwide Cover for private users, 12 Months RAC Roadside Assistance, totally immaculate throughout with exceptionally low mileage, UK delivery service, part exchange welcome, low rate finance, please call Jubilee Automotive Group 9am~6pm Monday to Friday and 9am~2pm Saturday on 0121 502 2252