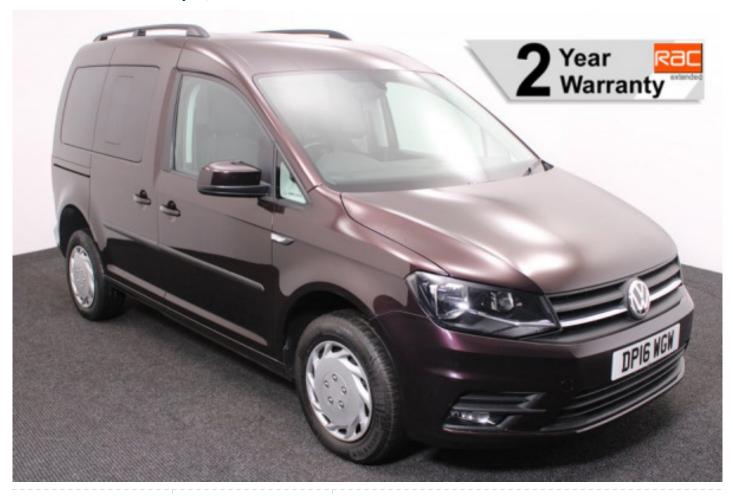

## Volkswagen Caddy

Drive From Wheelchair ~ Only 29,000 Miles

Make: Volkswagen Model: Caddy, Caddy Maxi Model Year: 2016 Reg Number: DP16WGW

Mileage: 29000 Fuel: Diesel

Transmission: Automatic

Colour: Purple

## About the Volkswagen Caddy

2016(16) Blackberry Metallic, Drive From Wheelchair Conversion, 4 Seats or 3 Seats + Wheelchair Driver, Driver's Quick Release Service Seat, Remote Controlled Lowering Suspension, Powered Tailgate & Automatic Fold Out Ramp, Automatic Wheelchair Docking Point, Push Button Parking Brake, Push Button Start, Air Conditioning, Bluetooth Telephone, Leather Steering Wheel, Cruise Control, Heated Front Screen, Remote Central Locking, Electric Windows, Privacy Glass, Rear Parking Sensors, Tyre Pressure Monitor, 2 Year RAC Platinum Warranty with Nationwide Cover for private users, 12 Months RAC Roadside Assistance, totally immaculate throughout with exceptionally low mileage, UK delivery service, part exchange welcome, low rate finance, please call Jubilee Automotive Group 9am~6pm Monday to Friday and 9am~2pm Saturday on 0121 502 2252