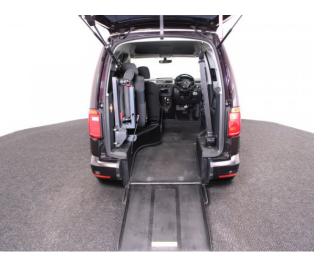

## About the Volkswagen Caddy

2016(16) Blackberry Metallic, Drive From Wheelchair Conversion, 4 Seats or 3 Seats + Wheelchair Driver, Driver's Quick Release Service Seat, Remote Controlled Lowering Suspension, Powered Tailgate & Automatic Fold Out Ramp, Automatic Wheelchair Docking Point, Push Button Parking Brake, Push Button Start, Air Conditioning, Bluetooth Telephone, Leather Steering Wheel, Cruise Control, Heated Front Screen, Remote Central Locking, Electric Windows, Privacy Glass, Rear Parking Sensors, Tyre Pressure Monitor, 2 Year RAC Platinum Warranty with Nationwide Cover for private users, 12 Months RAC Roadside Assistance, totally immaculate throughout with exceptionally low mileage, UK delivery service, part exchange welcome, low rate finance, please call Jubilee Automotive Group 9am~6pm Monday to Friday and 9am~2pm Saturday on 0121 502 2252