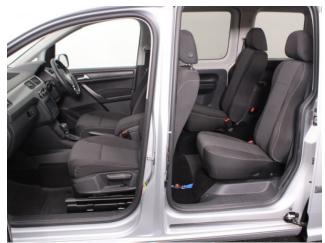

## About the Volkswagen Caddy

2020(20) Reflex Silver Metallic, Brotherwood Rear Wheelchair Access Conversion, 4 Seats + Wheelchair Passenger, Fold Out Ramp, Full Length Lowered Floor, Wheelchair Securing System, Satellite Navigation, Air Conditioning, Heated Front Screen, Bluetooth Telephone, Multi Function Leather Steering Wheel, Cruise Control, Remote Central Locking, Electric Windows, Heated Front Seats, Privacy Glass, Rear Parking Sensors, Tyre Pressure Monitor, 2 Year RAC Platinum Warranty with Nationwide Cover for private users, 12 Months RAC Roadside Assistance, totally immaculate throughout with exceptionally low mileage, one of the very best conversions by the recognised industry leader, ideal for allowing the wheelchair user to travel adjacent to the rear passengers, UK delivery service, part exchange welcome, low rate finance. please call Jubilee Automotive Group 9am~6pm Monday to Friday and 9am~2pm Saturday on 0121 502 2252