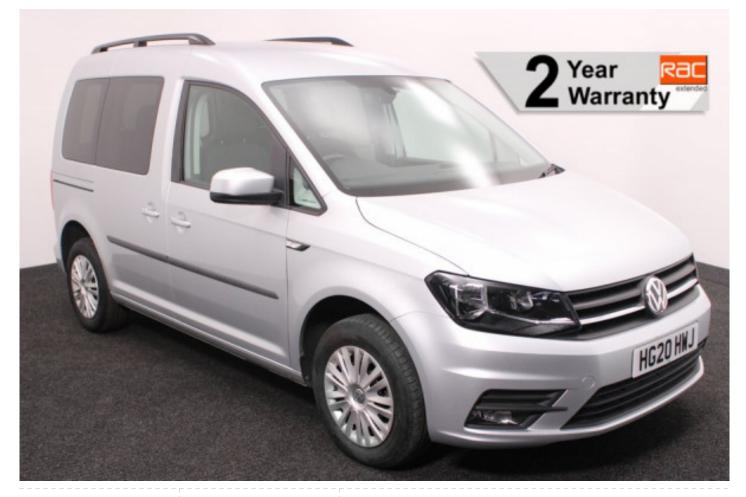

## Volkswagen Caddy

Aircon ~ Sat Nav ~ Heated Front Seats ~ Only 13,000 Miles

Make: Volkswagen Model: Caddy, Caddy Maxi Model Year: 2020 Reg Number: HG20HWJ Mileage: 13000 Fuel: Diesel Transmission: Automatic Colour: Silver 4 seats (plus wheelchair passenger) Stock ref: 3451

## About the Volkswagen Caddy

2020(20) Reflex Silver Metallic, Brotherwood Rear Wheelchair Access Conversion, 4 Seats + Wheelchair Passenger, Fold Out Ramp, Full Length Lowered Floor, Wheelchair Securing System, Satellite Navigation, Air Conditioning, Heated Front Screen, Bluetooth Telephone, Multi Function Leather Steering Wheel, Cruise Control, Remote Central Locking, Electric Windows, Heated Front Seats, Privacy Glass, Rear Parking Sensors, Tyre Pressure Monitor, 2 Year RAC Platinum Warranty with Nationwide Cover for private users, 12 Months RAC Roadside Assistance, totally immaculate throughout with exceptionally low mileage, one of the very best conversions by the recognised industry leader, ideal for allowing the wheelchair user to travel adjacent to the rear passengers, UK delivery service, part exchange welcome, low rate finance. please call Jubilee Automotive Group 9am~6pm Monday to Friday and 9am~2pm Saturday on 0121 502 2252