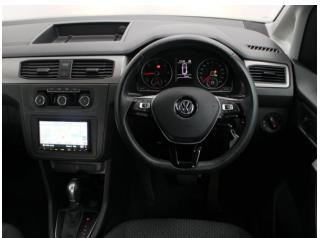

## About the Volkswagen Caddy

2020(20) Reflex Silver Metallic, Brotherwood Rear Wheelchair Access Conversion, 4 Seats + Wheelchair Passenger, Fold Out Ramp, Full Length Lowered Floor, Wheelchair Securing System, Satellite Navigation, Air Conditioning, Heated Front Screen, Bluetooth Telephone, Multi Function Leather Steering Wheel, Cruise Control, Remote Central Locking, Electric Windows, Heated Front Seats, Privacy Glass, Rear Parking Sensors, Tyre Pressure Monitor, 2 Year RAC Platinum Warranty with Nationwide Cover for private users, 12 Months RAC Roadside Assistance, totally immaculate throughout with exceptionally low mileage, one of the very best conversions by the recognised industry leader, ideal for allowing the wheelchair user to travel adjacent to the rear passengers, UK delivery service, part exchange welcome, low rate finance. please call Jubilee Automotive Group 9am~6pm Monday to Friday and 9am~2pm Saturday on 0121 502 2252