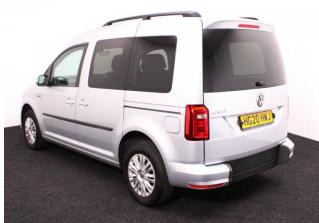

## Volkswagen Caddy

Aircon ~ Sat Nav ~ Heated Front Seats ~ Only 13,000 Miles

Make: Volkswagen Model: Caddy, Caddy Maxi Model Year: 2020 Reg Number: HG20HWJ Mileage: 13000 Fuel: Diesel Transmission: Automatic Colour: Silver 4 seats (plus wheelchair passenger) Stock ref: 3451

## About the Volkswagen Caddy

2020(20) Reflex Silver Metallic, Brotherwood Rear Wheelchair Access Conversion, 4 Seats + Wheelchair Passenger, Fold Out Ramp, Full Length Lowered Floor, Wheelchair Securing System, Satellite Navigation, Air Conditioning, Heated Front Screen, Bluetooth Telephone, Multi Function Leather Steering Wheel, Cruise Control, Remote Central Locking, Electric Windows, Heated Front Seats, Privacy Glass, Rear Parking Sensors, Tyre Pressure Monitor, 2 Year RAC Platinum Warranty with Nationwide Cover for private users, 12 Months RAC Roadside Assistance, totally immaculate throughout with exceptionally low mileage, one of the very best conversions by the recognised industry leader, ideal for allowing the wheelchair user to travel adjacent to the rear passengers, UK delivery service, part exchange welcome, low rate finance. please call Jubilee Automotive Group 9am~6pm Monday to Friday and 9am~2pm Saturday on 0121 502 2252