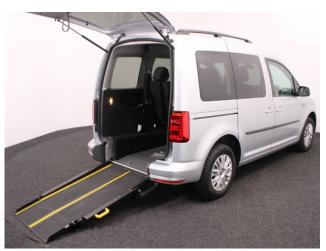

## About the Volkswagen Caddy

2020(20) Reflex Silver Metallic, Brotherwood Rear Wheelchair Access Conversion, 4 Seats + Wheelchair Passenger, Fold Out Ramp, Full Length Lowered Floor, Wheelchair Securing System, Satellite Navigation, Air Conditioning, Heated Front Screen, Bluetooth Telephone, Multi Function Leather Steering Wheel, Cruise Control, Remote Central Locking, Electric Windows, Heated Front Seats, Privacy Glass, Rear Parking Sensors, Tyre Pressure Monitor, 2 Year RAC Platinum Warranty with Nationwide Cover for private users, 12 Months RAC Roadside Assistance, totally immaculate throughout with exceptionally low mileage, one of the very best conversions by the recognised industry leader, ideal for allowing the wheelchair user to travel adjacent to the rear passengers, UK delivery service, part exchange welcome, low rate finance. please call Jubilee Automotive Group 9am~6pm Monday to Friday and 9am~2pm Saturday on 0121 502 2252