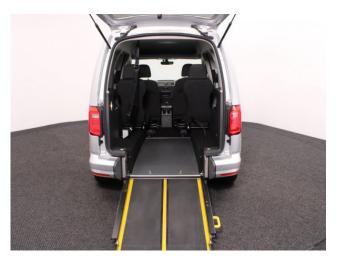

## About the Volkswagen Caddy

2020(20) Reflex Silver Metallic, Brotherwood Rear Wheelchair Access Conversion, 4 Seats + Wheelchair Passenger, Fold Out Ramp, Full Length Lowered Floor, Wheelchair Securing System, Satellite Navigation, Air Conditioning, Heated Front Screen, Bluetooth Telephone, Multi Function Leather Steering Wheel, Cruise Control, Remote Central Locking, Electric Windows, Heated Front Seats, Privacy Glass, Rear Parking Sensors, Tyre Pressure Monitor, 2 Year RAC Platinum Warranty with Nationwide Cover for private users, 12 Months RAC Roadside Assistance, totally immaculate throughout with exceptionally low mileage, one of the very best conversions by the recognised industry leader, ideal for allowing the wheelchair user to travel adjacent to the rear passengers, UK delivery service, part exchange welcome, low rate finance. please call Jubilee Automotive Group 9am~6pm Monday to Friday and 9am~2pm Saturday on 0121 502 2252