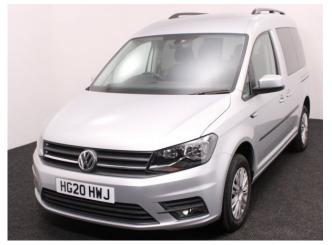

## Volkswagen Caddy

Aircon ~ Sat Nav ~ Heated Front Seats ~ Only 13,000 Miles

Make: Volkswagen Model: Caddy, Caddy Maxi Model Year: 2020 Reg Number: HG20HWJ Mileage: 13000 Fuel: Diesel Transmission: Automatic Colour: Silver 4 seats (plus wheelchair passenger) Stock ref: 3451

## About the Volkswagen Caddy

2020(20) Reflex Silver Metallic, Brotherwood Rear Wheelchair Access Conversion, 4 Seats + Wheelchair Passenger, Fold Out Ramp, Full Length Lowered Floor, Wheelchair Securing System, Satellite Navigation, Air Conditioning, Heated Front Screen, Bluetooth Telephone, Multi Function Leather Steering Wheel, Cruise Control, Remote Central Locking, Electric Windows, Heated Front Seats, Privacy Glass, Rear Parking Sensors, Tyre Pressure Monitor, 2 Year RAC Platinum Warranty with Nationwide Cover for private users, 12 Months RAC Roadside Assistance, totally immaculate throughout with exceptionally low mileage, one of the very best conversions by the recognised industry leader, ideal for allowing the wheelchair user to travel adjacent to the rear passengers, UK delivery service, part exchange welcome, low rate finance. please call Jubilee Automotive Group 9am~6pm Monday to Friday and 9am~2pm Saturday on 0121 502 2252