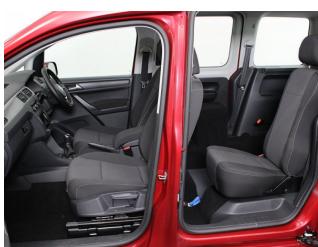

## About the Volkswagen Caddy

2016(66) Fortana Red Metallic, Brotherwood Rear Wheelchair Access Conversion, 3 Seats + Wheelchair Passenger, Fold Out Ramp, Full Length Lowered Floor, Wheelchair Securing System, Air Conditioning, Bluetooth Telephone, Remote Central Locking, Electric Windows, Leather Steering Wheel, Cruise Control, Heated Front Screen, Front & Rear Parking Sensors, Tyre Pressure Monitor, 2 Year RAC Platinum Warranty with Nationwide Cover for private users, 12 Months RAC Roadside Assistance, totally immaculate throughout with exceptionally low mileage, one of the very best conversions by the recognised industry leader, ideal for allowing the wheelchair user to travel adjacent to the rear passenger, UK delivery service, part exchange welcome, low rate finance, please call Jubilee Automotive Group 9am-6pm Monday to Friday and 9am-2pm Saturday on 0121 502 2252