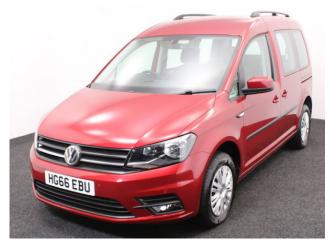

## Aircon ~ Front & Rear Parking Sensors ~ Only 500 Miles

Make: Volkswagen Model: Caddy, Caddy Maxi Model Year: 2016 Reg Number: HG66EBU

Mileage: 500 Fuel: Diesel

Transmission: Manual

Colour: Red

3 seats (plus wheelchair

## About the Volkswagen Caddy

2016(66) Fortana Red Metallic, Brotherwood Rear Wheelchair Access Conversion, 3 Seats + Wheelchair Passenger, Fold Out Ramp, Full Length Lowered Floor, Wheelchair Securing System, Air Conditioning, Bluetooth Telephone, Remote Central Locking, Electric Windows, Leather Steering Wheel, Cruise Control, Heated Front Screen, Front & Rear Parking Sensors, Tyre Pressure Monitor, 2 Year RAC Platinum Warranty with Nationwide Cover for private users, 12 Months RAC Roadside Assistance, totally immaculate throughout with exceptionally low mileage, one of the very best conversions by the recognised industry leader, ideal for allowing the wheelchair user to travel adjacent to the rear passenger, UK delivery service, part exchange welcome, low rate finance, please call Jubilee Automotive Group 9am-6pm Monday to Friday and 9am-2pm Saturday on 0121 502 2252