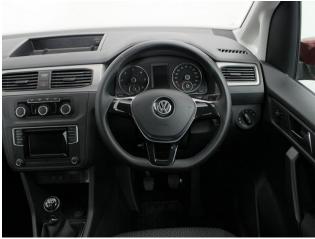

## About the Volkswagen Caddy

2016(66) Fortana Red Metallic, Brotherwood Rear Wheelchair Access Conversion, 3 Seats + Wheelchair Passenger, Fold Out Ramp, Full Length Lowered Floor, Wheelchair Securing System, Air Conditioning, Bluetooth Telephone, Remote Central Locking, Electric Windows, Leather Steering Wheel, Cruise Control, Heated Front Screen, Front & Rear Parking Sensors, Tyre Pressure Monitor, 2 Year RAC Platinum Warranty with Nationwide Cover for private users, 12 Months RAC Roadside Assistance, totally immaculate throughout with exceptionally low mileage, one of the very best conversions by the recognised industry leader, ideal for allowing the wheelchair user to travel adjacent to the rear passenger, UK delivery service, part exchange welcome, low rate finance, please call Jubilee Automotive Group 9am-6pm Monday to Friday and 9am-2pm Saturday on 0121 502 2252