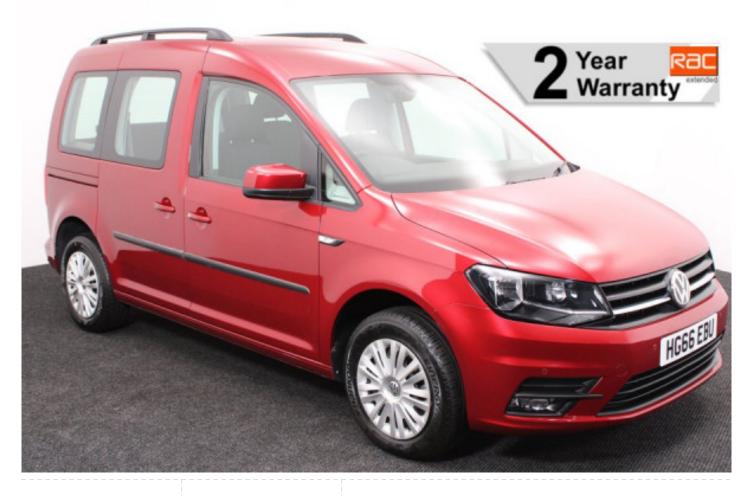

## Aircon ~ Front & Rear Parking Sensors ~ Only 500 Miles

Make: Volkswagen Model: Caddy, Caddy Maxi Model Year: 2016 Reg Number: HG66EBU

Mileage: 500 Fuel: Diesel

Transmission: Manual

Colour: Red

3 seats (plus wheelchair

## About the Volkswagen Caddy

2016(66) Fortana Red Metallic, Brotherwood Rear Wheelchair Access Conversion, 3 Seats + Wheelchair Passenger, Fold Out Ramp, Full Length Lowered Floor, Wheelchair Securing System, Air Conditioning, Bluetooth Telephone, Remote Central Locking, Electric Windows, Leather Steering Wheel, Cruise Control, Heated Front Screen, Front & Rear Parking Sensors, Tyre Pressure Monitor, 2 Year RAC Platinum Warranty with Nationwide Cover for private users, 12 Months RAC Roadside Assistance, totally immaculate throughout with exceptionally low mileage, one of the very best conversions by the recognised industry leader, ideal for allowing the wheelchair user to travel adjacent to the rear passenger, UK delivery service, part exchange welcome, low rate finance, please call Jubilee Automotive Group 9am-6pm Monday to Friday and 9am-2pm Saturday on 0121 502 2252