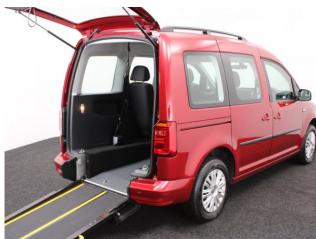

## About the Volkswagen Caddy

2016(66) Fortana Red Metallic, Brotherwood Rear Wheelchair Access Conversion, 3 Seats + Wheelchair Passenger, Fold Out Ramp, Full Length Lowered Floor, Wheelchair Securing System, Air Conditioning, Bluetooth Telephone, Remote Central Locking, Electric Windows, Leather Steering Wheel, Cruise Control, Heated Front Screen, Front & Rear Parking Sensors, Tyre Pressure Monitor, 2 Year RAC Platinum Warranty with Nationwide Cover for private users, 12 Months RAC Roadside Assistance, totally immaculate throughout with exceptionally low mileage, one of the very best conversions by the recognised industry leader, ideal for allowing the wheelchair user to travel adjacent to the rear passenger, UK delivery service, part exchange welcome, low rate finance, please call Jubilee Automotive Group 9am-6pm Monday to Friday and 9am-2pm Saturday on 0121 502 2252