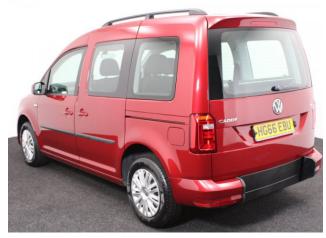

## Aircon ~ Front & Rear Parking Sensors ~ Only 500 Miles

Make: Volkswagen Model: Caddy, Caddy Maxi Model Year: 2016 Reg Number: HG66EBU

Mileage: 500 Fuel: Diesel

Transmission: Manual

Colour: Red

3 seats (plus wheelchair

## About the Volkswagen Caddy

2016(66) Fortana Red Metallic, Brotherwood Rear Wheelchair Access Conversion, 3 Seats + Wheelchair Passenger, Fold Out Ramp, Full Length Lowered Floor, Wheelchair Securing System, Air Conditioning, Bluetooth Telephone, Remote Central Locking, Electric Windows, Leather Steering Wheel, Cruise Control, Heated Front Screen, Front & Rear Parking Sensors, Tyre Pressure Monitor, 2 Year RAC Platinum Warranty with Nationwide Cover for private users, 12 Months RAC Roadside Assistance, totally immaculate throughout with exceptionally low mileage, one of the very best conversions by the recognised industry leader, ideal for allowing the wheelchair user to travel adjacent to the rear passenger, UK delivery service, part exchange welcome, low rate finance, please call Jubilee Automotive Group 9am-6pm Monday to Friday and 9am-2pm Saturday on 0121 502 2252