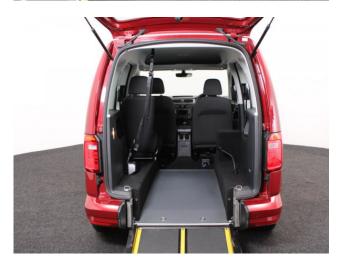

## About the Volkswagen Caddy

2016(66) Fortana Red Metallic, Brotherwood Rear Wheelchair Access Conversion, 3 Seats + Wheelchair Passenger, Fold Out Ramp, Full Length Lowered Floor, Wheelchair Securing System, Air Conditioning, Bluetooth Telephone, Remote Central Locking, Electric Windows, Leather Steering Wheel, Cruise Control, Heated Front Screen, Front & Rear Parking Sensors, Tyre Pressure Monitor, 2 Year RAC Platinum Warranty with Nationwide Cover for private users, 12 Months RAC Roadside Assistance, totally immaculate throughout with exceptionally low mileage, one of the very best conversions by the recognised industry leader, ideal for allowing the wheelchair user to travel adjacent to the rear passenger, UK delivery service, part exchange welcome, low rate finance, please call Jubilee Automotive Group 9am-6pm Monday to Friday and 9am-2pm Saturday on 0121 502 2252