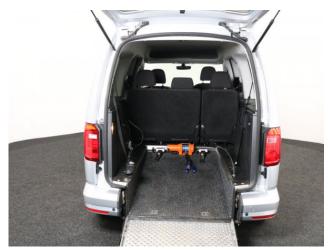

## Volkswagen Caddy

Aircon ~ Powered Winch ~ Only 11,000 Miles

Make: Volkswagen Model: Caddy, Caddy Maxi Model Year: 2016 Reg Number: NK16DSY Mileage: 11000 Fuel: Diesel Transmission: Manual Colour: Silver 5 seats (plus wheelchair passenger) Stock ref: 2087

## About the Volkswagen Caddy

2016(16) Reflex Silver Metallic, Rear Wheelchair Access Conversion, 5 Seats + Wheelchair Passenger, Lowered Floor, Fold Out Ramp, Powered Access Winch, Wheelchair Securing System, Air Conditioning, Alloy Wheels, Bluetooth Telephone, Heated Windscreen, Leather Steering Wheel, Cruise Control, Remote Central Locking, Electric Windows, Privacy Glass, Rear Parking Sensors, Tyre Pressure Monitor, 2 Year RAC Platinum Warranty with Nationwide Cover for private users, 12 Months RAC Roadside Assistance, totally immaculate throughout with exceptionally low mileage, UK delivery service, part exchange welcome, low rate finance, please call Jubilee Automotive Group 9am~6pm Monday to Friday and 9am~2pm Saturday on 0121 502 2252