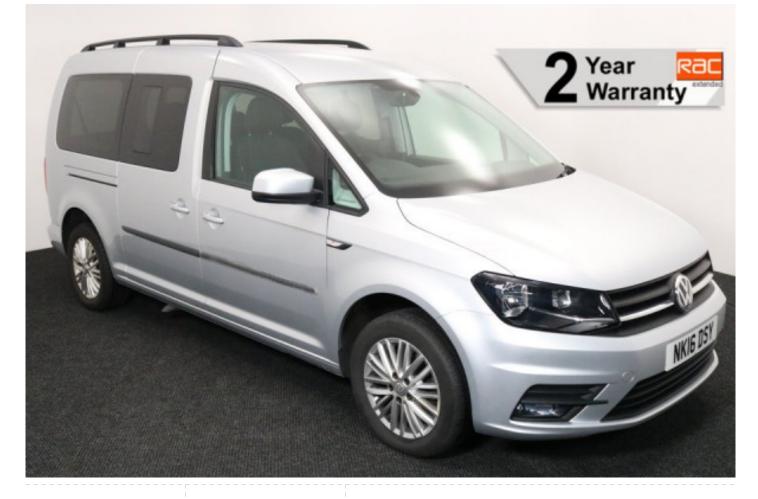

## Volkswagen Caddy

Aircon ~ Powered Winch ~ Only 11,000 Miles

Make: Volkswagen Model: Caddy, Caddy Maxi Model Year: 2016 Reg Number: NK16DSY Mileage: 11000 Fuel: Diesel Transmission: Manual Colour: Silver 5 seats (plus wheelchair passenger) Stock ref: 2087

## About the Volkswagen Caddy

2016(16) Reflex Silver Metallic, Rear Wheelchair Access Conversion, 5 Seats + Wheelchair Passenger, Lowered Floor, Fold Out Ramp, Powered Access Winch, Wheelchair Securing System, Air Conditioning, Alloy Wheels, Bluetooth Telephone, Heated Windscreen, Leather Steering Wheel, Cruise Control, Remote Central Locking, Electric Windows, Privacy Glass, Rear Parking Sensors, Tyre Pressure Monitor, 2 Year RAC Platinum Warranty with Nationwide Cover for private users, 12 Months RAC Roadside Assistance, totally immaculate throughout with exceptionally low mileage, UK delivery service, part exchange welcome, low rate finance, please call Jubilee Automotive Group 9am~6pm Monday to Friday and 9am~2pm Saturday on 0121 502 2252