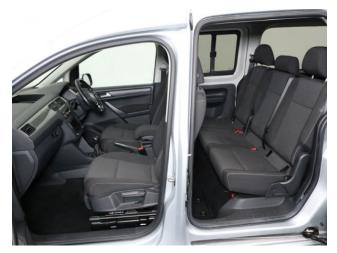

## Volkswagen Caddy

Aircon ~ Powered Winch ~ Only 11,000 Miles

Make: Volkswagen Model: Caddy, Caddy Maxi Model Year: 2016 Reg Number: NK16DSY Mileage: 11000 Fuel: Diesel Transmission: Manual Colour: Silver 5 seats (plus wheelchair passenger) Stock ref: 2087

## About the Volkswagen Caddy

2016(16) Reflex Silver Metallic, Rear Wheelchair Access Conversion, 5 Seats + Wheelchair Passenger, Lowered Floor, Fold Out Ramp, Powered Access Winch, Wheelchair Securing System, Air Conditioning, Alloy Wheels, Bluetooth Telephone, Heated Windscreen, Leather Steering Wheel, Cruise Control, Remote Central Locking, Electric Windows, Privacy Glass, Rear Parking Sensors, Tyre Pressure Monitor, 2 Year RAC Platinum Warranty with Nationwide Cover for private users, 12 Months RAC Roadside Assistance, totally immaculate throughout with exceptionally low mileage, UK delivery service, part exchange welcome, low rate finance, please call Jubilee Automotive Group 9am~6pm Monday to Friday and 9am~2pm Saturday on 0121 502 2252