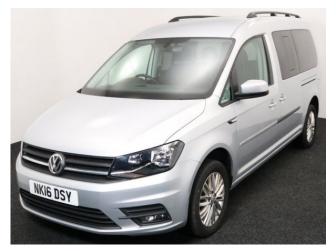

## Volkswagen Caddy

Aircon ~ Powered Winch ~ Only 11,000 Miles

Make: Volkswagen Model: Caddy, Caddy Maxi Model Year: 2016 Reg Number: NK16DSY Mileage: 11000 Fuel: Diesel Transmission: Manual Colour: Silver 5 seats (plus wheelchair passenger) Stock ref: 2087

## About the Volkswagen Caddy

2016(16) Reflex Silver Metallic, Rear Wheelchair Access Conversion, 5 Seats + Wheelchair Passenger, Lowered Floor, Fold Out Ramp, Powered Access Winch, Wheelchair Securing System, Air Conditioning, Alloy Wheels, Bluetooth Telephone, Heated Windscreen, Leather Steering Wheel, Cruise Control, Remote Central Locking, Electric Windows, Privacy Glass, Rear Parking Sensors, Tyre Pressure Monitor, 2 Year RAC Platinum Warranty with Nationwide Cover for private users, 12 Months RAC Roadside Assistance, totally immaculate throughout with exceptionally low mileage, UK delivery service, part exchange welcome, low rate finance, please call Jubilee Automotive Group 9am~6pm Monday to Friday and 9am~2pm Saturday on 0121 502 2252