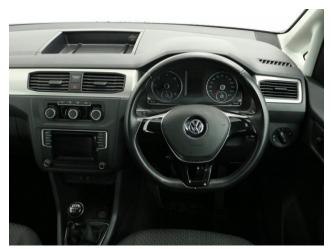

## About the Volkswagen Caddy

2016(16) Reflex Silver Metallic, Rear Wheelchair Access Conversion, 5 Seats + Wheelchair Passenger, Lowered Floor, Fold Out Ramp, Powered Access Winch, Wheelchair Securing System, Air Conditioning, Alloy Wheels, Bluetooth Telephone, Heated Windscreen, Leather Steering Wheel, Cruise Control, Remote Central Locking, Electric Windows, Privacy Glass, Rear Parking Sensors, Tyre Pressure Monitor, 2 Year RAC Platinum Warranty with Nationwide Cover for private users, 12 Months RAC Roadside Assistance, totally immaculate throughout with exceptionally low mileage, UK delivery service, part exchange welcome, low rate finance, please call Jubilee Automotive Group 9am~6pm Monday to Friday and 9am~2pm Saturday on 0121 502 2252