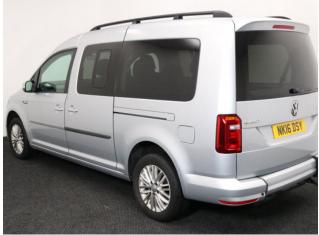

## Volkswagen Caddy

Aircon ~ Powered Winch ~ Only 11,000 Miles

Make: Volkswagen Model: Caddy, Caddy Maxi Model Year: 2016 Reg Number: NK16DSY Mileage: 11000 Fuel: Diesel Transmission: Manual Colour: Silver 5 seats (plus wheelchair passenger) Stock ref: 2087

## About the Volkswagen Caddy

2016(16) Reflex Silver Metallic, Rear Wheelchair Access Conversion, 5 Seats + Wheelchair Passenger, Lowered Floor, Fold Out Ramp, Powered Access Winch, Wheelchair Securing System, Air Conditioning, Alloy Wheels, Bluetooth Telephone, Heated Windscreen, Leather Steering Wheel, Cruise Control, Remote Central Locking, Electric Windows, Privacy Glass, Rear Parking Sensors, Tyre Pressure Monitor, 2 Year RAC Platinum Warranty with Nationwide Cover for private users, 12 Months RAC Roadside Assistance, totally immaculate throughout with exceptionally low mileage, UK delivery service, part exchange welcome, low rate finance, please call Jubilee Automotive Group 9am~6pm Monday to Friday and 9am~2pm Saturday on 0121 502 2252