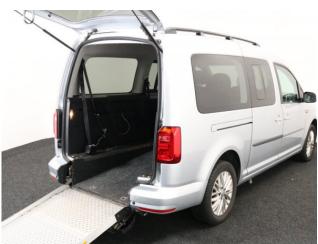

## Volkswagen Caddy

Aircon ~ Powered Winch ~ Only 11,000 Miles

Make: Volkswagen Model: Caddy, Caddy Maxi Model Year: 2016 Reg Number: NK16DSY Mileage: 11000 Fuel: Diesel Transmission: Manual Colour: Silver 5 seats (plus wheelchair passenger) Stock ref: 2087

## About the Volkswagen Caddy

2016(16) Reflex Silver Metallic, Rear Wheelchair Access Conversion, 5 Seats + Wheelchair Passenger, Lowered Floor, Fold Out Ramp, Powered Access Winch, Wheelchair Securing System, Air Conditioning, Alloy Wheels, Bluetooth Telephone, Heated Windscreen, Leather Steering Wheel, Cruise Control, Remote Central Locking, Electric Windows, Privacy Glass, Rear Parking Sensors, Tyre Pressure Monitor, 2 Year RAC Platinum Warranty with Nationwide Cover for private users, 12 Months RAC Roadside Assistance, totally immaculate throughout with exceptionally low mileage, UK delivery service, part exchange welcome, low rate finance, please call Jubilee Automotive Group 9am~6pm Monday to Friday and 9am~2pm Saturday on 0121 502 2252