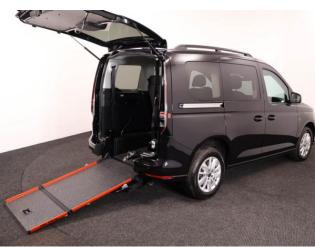

## About the Volkswagen Caddy

2024(73) Deep Black Pearl, Rear Wheelchair Access Conversion, 3 Seats + Wheelchair Passenger, Full Lowered Floor, Light Weight Store Flat Fold Out Ramp, Powered Access Winch, Wheelchair Securing System, 17" Alloy Wheels, 8.5" Touchscreen Display, Climatronic Air Conditioning, Multi-function Steering Wheel, LED Rear Lights, Black Roof Rails, Privacy Glass, Front & Rear Parking Sensors, App Connect, Power Fold Mirrors, Cruise Control, Colour Keyed Bumpers, Remaining Volkswagen Warranty until January 2027, totally immaculate throughout with exceptionally low mileage and high specification, UK delivery service, part exchange welcome, low rate finance. please call Jubilee Automotive Group 9am~6pm Monday to Friday and 9am~2pm Saturday on 0121 502 2252