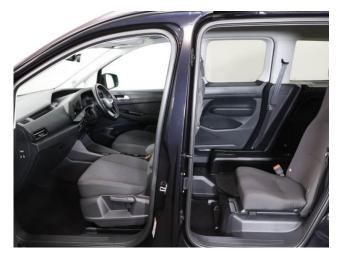

## About the Volkswagen Caddy

2024(73) Deep Black Pearl, Rear Wheelchair Access Conversion, 3 Seats + Wheelchair Passenger, Full Lowered Floor, Light Weight Store Flat Fold Out Ramp, Powered Access Winch, Wheelchair Securing System, 17" Alloy Wheels, 8.5" Touchscreen Display, Climatronic Air Conditioning, Multi-function Steering Wheel, LED Rear Lights, Black Roof Rails, Privacy Glass, Front & Rear Parking Sensors, App Connect, Power Fold Mirrors, Cruise Control, Colour Keyed Bumpers, Remaining Volkswagen Warranty until January 2027, totally immaculate throughout with exceptionally low mileage and high specification, UK delivery service, part exchange welcome, low rate finance. please call Jubilee Automotive Group 9am~6pm Monday to Friday and 9am~2pm Saturday on 0121 502 2252