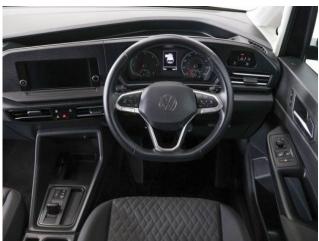

## About the Volkswagen Caddy

2024(73) Deep Black Pearl, Rear Wheelchair Access Conversion, 3 Seats + Wheelchair Passenger, Full Lowered Floor, Light Weight Store Flat Fold Out Ramp, Powered Access Winch, Wheelchair Securing System, 17" Alloy Wheels, 8.5" Touchscreen Display, Climatronic Air Conditioning, Multi-function Steering Wheel, LED Rear Lights, Black Roof Rails, Privacy Glass, Front & Rear Parking Sensors, App Connect, Power Fold Mirrors, Cruise Control, Colour Keyed Bumpers, Remaining Volkswagen Warranty until January 2027, totally immaculate throughout with exceptionally low mileage and high specification, UK delivery service, part exchange welcome, low rate finance. please call Jubilee Automotive Group 9am~6pm Monday to Friday and 9am~2pm Saturday on 0121 502 2252