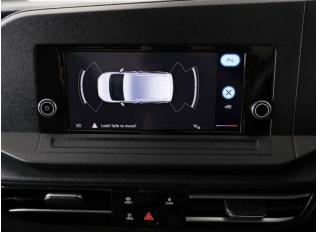

## About the Volkswagen Caddy

2024(73) Deep Black Pearl, Rear Wheelchair Access Conversion, 3 Seats + Wheelchair Passenger, Full Lowered Floor, Light Weight Store Flat Fold Out Ramp, Powered Access Winch, Wheelchair Securing System, 17" Alloy Wheels, 8.5" Touchscreen Display, Climatronic Air Conditioning, Multi-function Steering Wheel, LED Rear Lights, Black Roof Rails, Privacy Glass, Front & Rear Parking Sensors, App Connect, Power Fold Mirrors, Cruise Control, Colour Keyed Bumpers, Remaining Volkswagen Warranty until January 2027, totally immaculate throughout with exceptionally low mileage and high specification, UK delivery service, part exchange welcome, low rate finance. please call Jubilee Automotive Group 9am~6pm Monday to Friday and 9am~2pm Saturday on 0121 502 2252