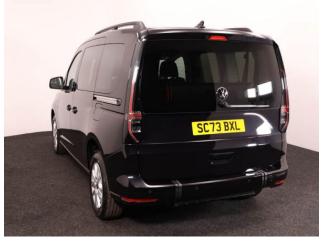

## Volkswagen Caddy

Aircon ~ Alloys ~ Powered Winch ~ Only 4,000 Miles

Make: Volkswagen Model: Caddy, Caddy Maxi Model Year: 2024 Reg Number: SC73BXL Mileage: 4000 Fuel: Diesel Transmission: Automatic Colour: Black 3 seats (plus wheelchair passenger) Stock ref: 3480

## About the Volkswagen Caddy

2024(73) Deep Black Pearl, Rear Wheelchair Access Conversion, 3 Seats + Wheelchair Passenger, Full Lowered Floor, Light Weight Store Flat Fold Out Ramp, Powered Access Winch, Wheelchair Securing System, 17" Alloy Wheels, 8.5" Touchscreen Display, Climatronic Air Conditioning, Multi-function Steering Wheel, LED Rear Lights, Black Roof Rails, Privacy Glass, Front & Rear Parking Sensors, App Connect, Power Fold Mirrors, Cruise Control, Colour Keyed Bumpers, Remaining Volkswagen Warranty until January 2027, totally immaculate throughout with exceptionally low mileage and high specification, UK delivery service, part exchange welcome, low rate finance. please call Jubilee Automotive Group 9am~6pm Monday to Friday and 9am~2pm Saturday on 0121 502 2252