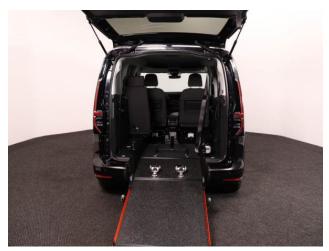

## About the Volkswagen Caddy

2024(73) Deep Black Pearl, Rear Wheelchair Access Conversion, 3 Seats + Wheelchair Passenger, Full Lowered Floor, Light Weight Store Flat Fold Out Ramp, Powered Access Winch, Wheelchair Securing System, 17" Alloy Wheels, 8.5" Touchscreen Display, Climatronic Air Conditioning, Multi-function Steering Wheel, LED Rear Lights, Black Roof Rails, Privacy Glass, Front & Rear Parking Sensors, App Connect, Power Fold Mirrors, Cruise Control, Colour Keyed Bumpers, Remaining Volkswagen Warranty until January 2027, totally immaculate throughout with exceptionally low mileage and high specification, UK delivery service, part exchange welcome, low rate finance. please call Jubilee Automotive Group 9am~6pm Monday to Friday and 9am~2pm Saturday on 0121 502 2252