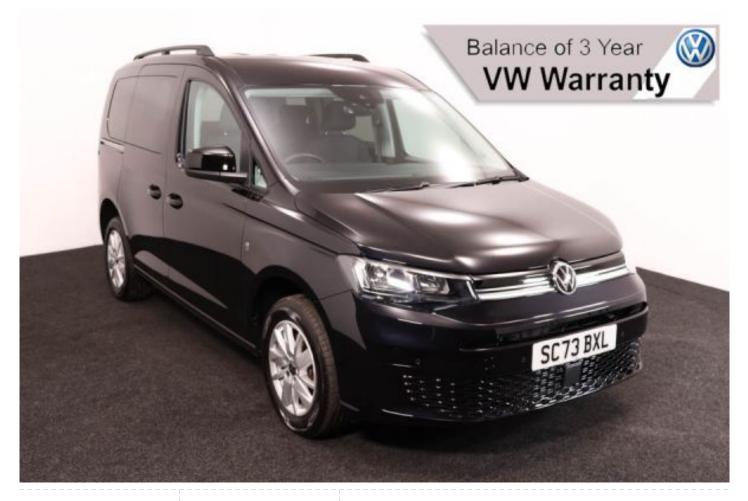

## Volkswagen Caddy

Aircon ~ Alloys ~ Powered Winch ~ Only 4,000 Miles

Make: Volkswagen Model: Caddy, Caddy Maxi Model Year: 2024 Reg Number: SC73BXL Mileage: 4000 Fuel: Diesel Transmission: Automatic Colour: Black 3 seats (plus wheelchair passenger) Stock ref: 3480

## About the Volkswagen Caddy

2024(73) Deep Black Pearl, Rear Wheelchair Access Conversion, 3 Seats + Wheelchair Passenger, Full Lowered Floor, Light Weight Store Flat Fold Out Ramp, Powered Access Winch, Wheelchair Securing System, 17" Alloy Wheels, 8.5" Touchscreen Display, Climatronic Air Conditioning, Multi-function Steering Wheel, LED Rear Lights, Black Roof Rails, Privacy Glass, Front & Rear Parking Sensors, App Connect, Power Fold Mirrors, Cruise Control, Colour Keyed Bumpers, Remaining Volkswagen Warranty until January 2027, totally immaculate throughout with exceptionally low mileage and high specification, UK delivery service, part exchange welcome, low rate finance. please call Jubilee Automotive Group 9am~6pm Monday to Friday and 9am~2pm Saturday on 0121 502 2252