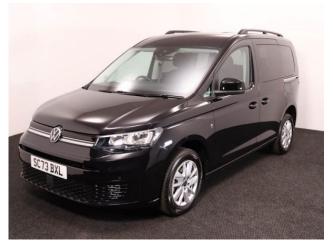

## Volkswagen Caddy

Aircon ~ Alloys ~ Powered Winch ~ Only 4,000 Miles

Make: Volkswagen Model: Caddy, Caddy Maxi Model Year: 2024 Reg Number: SC73BXL Mileage: 4000 Fuel: Diesel Transmission: Automatic Colour: Black 3 seats (plus wheelchair passenger) Stock ref: 3480

## About the Volkswagen Caddy

2024(73) Deep Black Pearl, Rear Wheelchair Access Conversion, 3 Seats + Wheelchair Passenger, Full Lowered Floor, Light Weight Store Flat Fold Out Ramp, Powered Access Winch, Wheelchair Securing System, 17" Alloy Wheels, 8.5" Touchscreen Display, Climatronic Air Conditioning, Multi-function Steering Wheel, LED Rear Lights, Black Roof Rails, Privacy Glass, Front & Rear Parking Sensors, App Connect, Power Fold Mirrors, Cruise Control, Colour Keyed Bumpers, Remaining Volkswagen Warranty until January 2027, totally immaculate throughout with exceptionally low mileage and high specification, UK delivery service, part exchange welcome, low rate finance. please call Jubilee Automotive Group 9am~6pm Monday to Friday and 9am~2pm Saturday on 0121 502 2252