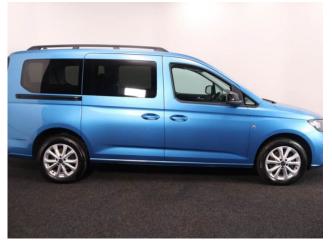

## Volkswagen Caddy

Aircon ~ Alloys ~ Powered Winch ~ Only 3,000 Miles

Make: Volkswagen Model: Caddy, Caddy Maxi Model Year: 2022 Reg Number: SG72RBF

Mileage: 3000 Fuel: Diesel

Transmission: Manual

Colour: Blue

## About the Volkswagen Caddy

2022(72) Costa Azul Metallic, Rear Wheelchair Access Conversion, 5 Seats + Wheelchair Passenger, Lowered Floor, Light Weight Fold Out Ramp, Powered Access Winch, Wheelchair Securing System, 17" Alloy Wheels, 8.5" Touchscreen Display, Climatronic Air Conditioning, Multi-function Steering Wheel, LED Rear Lights, Black Roof Rails, Privacy Glass, Front & Rear Parking Sensors, App Connect, Power Fold Mirrors, Cruise Control, Colour Keyed Bumpers, DAB Audio / Media, 2 Year RAC Platinum Warranty with Nationwide Cover for private users, 12 Months RAC Roadside Assistance, totally immaculate throughout with exceptionally low mileage, UK delivery service, part exchange welcome, low rate finance, please call Jubilee Automotive Group 9am~6pm Monday to Friday and 9am~2pm Saturday on 0121 502 2252