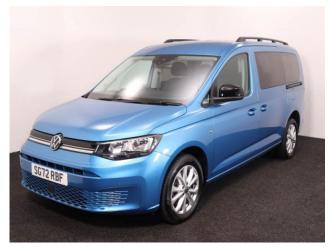

## Volkswagen Caddy

Aircon ~ Alloys ~ Powered Winch ~ Only 3,000 Miles

Make: Volkswagen Model: Caddy, Caddy Maxi Model Year: 2022 Reg Number: SG72RBF

Mileage: 3000 Fuel: Diesel

Transmission: Manual

Colour: Blue

## About the Volkswagen Caddy

2022(72) Costa Azul Metallic, Rear Wheelchair Access Conversion, 5 Seats + Wheelchair Passenger, Lowered Floor, Light Weight Fold Out Ramp, Powered Access Winch, Wheelchair Securing System, 17" Alloy Wheels, 8.5" Touchscreen Display, Climatronic Air Conditioning, Multi-function Steering Wheel, LED Rear Lights, Black Roof Rails, Privacy Glass, Front & Rear Parking Sensors, App Connect, Power Fold Mirrors, Cruise Control, Colour Keyed Bumpers, DAB Audio / Media, 2 Year RAC Platinum Warranty with Nationwide Cover for private users, 12 Months RAC Roadside Assistance, totally immaculate throughout with exceptionally low mileage, UK delivery service, part exchange welcome, low rate finance, please call Jubilee Automotive Group 9am~6pm Monday to Friday and 9am~2pm Saturday on 0121 502 2252