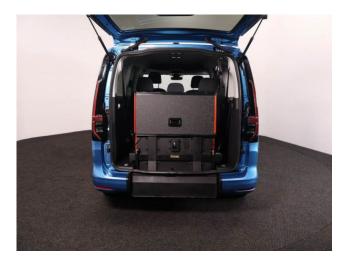

## About the Volkswagen Caddy

2022(72) Costa Azul Metallic, Rear Wheelchair Access Conversion, 5 Seats + Wheelchair Passenger, Lowered Floor, Light Weight Fold Out Ramp, Powered Access Winch, Wheelchair Securing System, 17" Alloy Wheels, 8.5" Touchscreen Display, Climatronic Air Conditioning, Multi-function Steering Wheel, LED Rear Lights, Black Roof Rails, Privacy Glass, Front & Rear Parking Sensors, App Connect, Power Fold Mirrors, Cruise Control, Colour Keyed Bumpers, DAB Audio / Media, 2 Year RAC Platinum Warranty with Nationwide Cover for private users, 12 Months RAC Roadside Assistance, totally immaculate throughout with exceptionally low mileage, UK delivery service, part exchange welcome, low rate finance, please call Jubilee Automotive Group 9am~6pm Monday to Friday and 9am~2pm Saturday on 0121 502 2252