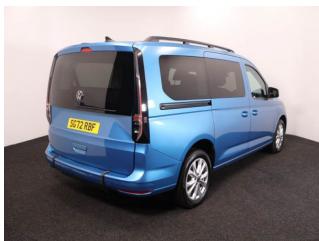

## Volkswagen Caddy

Aircon ~ Alloys ~ Powered Winch ~ Only 3,000 Miles

Make: Volkswagen Model: Caddy, Caddy Maxi Model Year: 2022 Reg Number: SG72RBF

Mileage: 3000 Fuel: Diesel

Transmission: Manual

Colour: Blue

## About the Volkswagen Caddy

2022(72) Costa Azul Metallic, Rear Wheelchair Access Conversion, 5 Seats + Wheelchair Passenger, Lowered Floor, Light Weight Fold Out Ramp, Powered Access Winch, Wheelchair Securing System, 17" Alloy Wheels, 8.5" Touchscreen Display, Climatronic Air Conditioning, Multi-function Steering Wheel, LED Rear Lights, Black Roof Rails, Privacy Glass, Front & Rear Parking Sensors, App Connect, Power Fold Mirrors, Cruise Control, Colour Keyed Bumpers, DAB Audio / Media, 2 Year RAC Platinum Warranty with Nationwide Cover for private users, 12 Months RAC Roadside Assistance, totally immaculate throughout with exceptionally low mileage, UK delivery service, part exchange welcome, low rate finance, please call Jubilee Automotive Group 9am~6pm Monday to Friday and 9am~2pm Saturday on 0121 502 2252