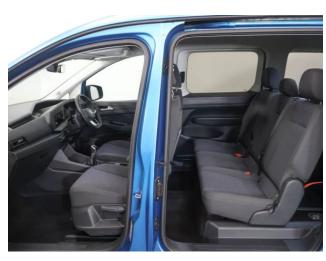

5 seats (plus wheelchair

passenger) Stock ref: 3432

## About the Volkswagen Caddy

2022(72) Costa Azul Metallic, Rear Wheelchair Access Conversion, 5 Seats + Wheelchair Passenger, Lowered Floor, Light Weight Fold Out Ramp, Powered Access Winch, Wheelchair Securing System, 17" Alloy Wheels, 8.5" Touchscreen Display, Climatronic Air Conditioning, Multi-function Steering Wheel, LED Rear Lights, Black Roof Rails, Privacy Glass, Front & Rear Parking Sensors, App Connect, Power Fold Mirrors, Cruise Control, Colour Keyed Bumpers, DAB Audio / Media, 2 Year RAC Platinum Warranty with Nationwide Cover for private users, 12 Months RAC Roadside Assistance, totally immaculate throughout with exceptionally low mileage, UK delivery service, part exchange welcome, low rate finance, please call Jubilee Automotive Group 9am~6pm Monday to Friday and 9am~2pm Saturday on 0121 502 2252