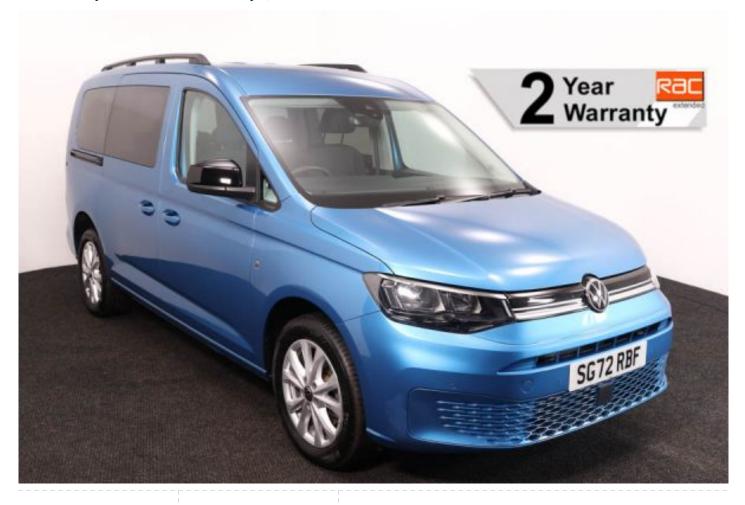

## Volkswagen Caddy

Aircon ~ Alloys ~ Powered Winch ~ Only 3,000 Miles

Make: Volkswagen Model: Caddy, Caddy Maxi Model Year: 2022 Reg Number: SG72RBF

Mileage: 3000 Fuel: Diesel

Transmission: Manual

Colour: Blue

## About the Volkswagen Caddy

2022(72) Costa Azul Metallic, Rear Wheelchair Access Conversion, 5 Seats + Wheelchair Passenger, Lowered Floor, Light Weight Fold Out Ramp, Powered Access Winch, Wheelchair Securing System, 17" Alloy Wheels, 8.5" Touchscreen Display, Climatronic Air Conditioning, Multi-function Steering Wheel, LED Rear Lights, Black Roof Rails, Privacy Glass, Front & Rear Parking Sensors, App Connect, Power Fold Mirrors, Cruise Control, Colour Keyed Bumpers, DAB Audio / Media, 2 Year RAC Platinum Warranty with Nationwide Cover for private users, 12 Months RAC Roadside Assistance, totally immaculate throughout with exceptionally low mileage, UK delivery service, part exchange welcome, low rate finance, please call Jubilee Automotive Group 9am~6pm Monday to Friday and 9am~2pm Saturday on 0121 502 2252