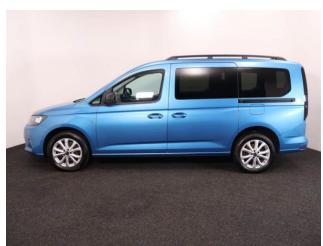

## Volkswagen Caddy

Aircon ~ Alloys ~ Powered Winch ~ Only 3,000 Miles

Make: Volkswagen Model: Caddy, Caddy Maxi Model Year: 2022 Reg Number: SG72RBF

Mileage: 3000 Fuel: Diesel

Transmission: Manual

Colour: Blue

## About the Volkswagen Caddy

2022(72) Costa Azul Metallic, Rear Wheelchair Access Conversion, 5 Seats + Wheelchair Passenger, Lowered Floor, Light Weight Fold Out Ramp, Powered Access Winch, Wheelchair Securing System, 17" Alloy Wheels, 8.5" Touchscreen Display, Climatronic Air Conditioning, Multi-function Steering Wheel, LED Rear Lights, Black Roof Rails, Privacy Glass, Front & Rear Parking Sensors, App Connect, Power Fold Mirrors, Cruise Control, Colour Keyed Bumpers, DAB Audio / Media, 2 Year RAC Platinum Warranty with Nationwide Cover for private users, 12 Months RAC Roadside Assistance, totally immaculate throughout with exceptionally low mileage, UK delivery service, part exchange welcome, low rate finance, please call Jubilee Automotive Group 9am~6pm Monday to Friday and 9am~2pm Saturday on 0121 502 2252