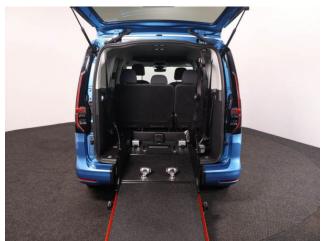

## About the Volkswagen Caddy

2022(72) Costa Azul Metallic, Rear Wheelchair Access Conversion, 5 Seats + Wheelchair Passenger, Lowered Floor, Light Weight Fold Out Ramp, Powered Access Winch, Wheelchair Securing System, 17" Alloy Wheels, 8.5" Touchscreen Display, Climatronic Air Conditioning, Multi-function Steering Wheel, LED Rear Lights, Black Roof Rails, Privacy Glass, Front & Rear Parking Sensors, App Connect, Power Fold Mirrors, Cruise Control, Colour Keyed Bumpers, DAB Audio / Media, 2 Year RAC Platinum Warranty with Nationwide Cover for private users, 12 Months RAC Roadside Assistance, totally immaculate throughout with exceptionally low mileage, UK delivery service, part exchange welcome, low rate finance, please call Jubilee Automotive Group 9am~6pm Monday to Friday and 9am~2pm Saturday on 0121 502 2252