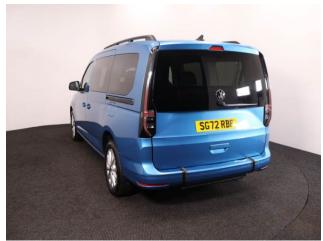

## Volkswagen Caddy

Aircon ~ Alloys ~ Powered Winch ~ Only 3,000 Miles

Make: Volkswagen Model: Caddy, Caddy Maxi Model Year: 2022 Reg Number: SG72RBF

Mileage: 3000 Fuel: Diesel

Transmission: Manual

Colour: Blue

## About the Volkswagen Caddy

2022(72) Costa Azul Metallic, Rear Wheelchair Access Conversion, 5 Seats + Wheelchair Passenger, Lowered Floor, Light Weight Fold Out Ramp, Powered Access Winch, Wheelchair Securing System, 17" Alloy Wheels, 8.5" Touchscreen Display, Climatronic Air Conditioning, Multi-function Steering Wheel, LED Rear Lights, Black Roof Rails, Privacy Glass, Front & Rear Parking Sensors, App Connect, Power Fold Mirrors, Cruise Control, Colour Keyed Bumpers, DAB Audio / Media, 2 Year RAC Platinum Warranty with Nationwide Cover for private users, 12 Months RAC Roadside Assistance, totally immaculate throughout with exceptionally low mileage, UK delivery service, part exchange welcome, low rate finance, please call Jubilee Automotive Group 9am~6pm Monday to Friday and 9am~2pm Saturday on 0121 502 2252