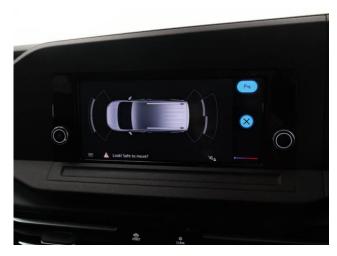

## About the Volkswagen Caddy

2022(72) Costa Azul Metallic, Rear Wheelchair Access Conversion, 5 Seats + Wheelchair Passenger, Lowered Floor, Light Weight Fold Out Ramp, Powered Access Winch, Wheelchair Securing System, 17" Alloy Wheels, 8.5" Touchscreen Display, Climatronic Air Conditioning, Multi-function Steering Wheel, LED Rear Lights, Black Roof Rails, Privacy Glass, Front & Rear Parking Sensors, App Connect, Power Fold Mirrors, Cruise Control, Colour Keyed Bumpers, DAB Audio / Media, 2 Year RAC Platinum Warranty with Nationwide Cover for private users, 12 Months RAC Roadside Assistance, totally immaculate throughout with exceptionally low mileage, UK delivery service, part exchange welcome, low rate finance, please call Jubilee Automotive Group 9am~6pm Monday to Friday and 9am~2pm Saturday on 0121 502 2252