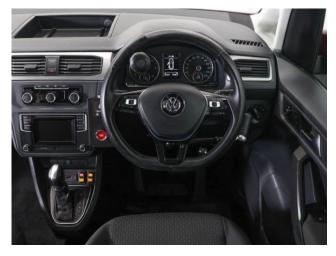

## About the Volkswagen Caddy

2020(69) Fontana Red Metallic, Drive From Wheelchair Conversion, 3 Seats or 2 Seats + Wheelchair Driver, Driver's Quick Release Service Seat, Remote Controlled Lowering Suspension, Powered Tailgate & Automatic Fold Out Ramp, Automatic Wheelchair Docking Point, Push Button Parking Brake, Push Button Start, Air Conditioning, Bluetooth Telephone, Multi Function Leather Steering Wheel, Cruise Control, Heated Front Screen, Remote Central Locking, Electric Windows, Tinted Glass, Rear Parking Sensors, Tyre Pressure Monitor, 2 Year RAC Platinum Warranty with Nationwide Cover for private users, 12 Months RAC Roadside Assistance, totally immaculate throughout with exceptionally low mileage, UK delivery service, part exchange welcome, low rate finance, please call Jubilee Automotive Group 9am~6pm Monday to Friday and 9am~2pm Saturday on 0121 502 2252