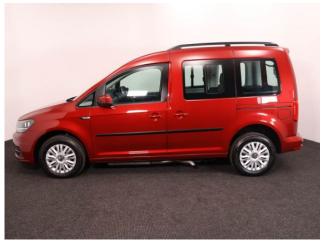

Colour: Red

3 seats (plus wheelchair

passenger) Stock ref: 3427

## About the Volkswagen Caddy

2020(69) Fontana Red Metallic, Drive From Wheelchair Conversion, 3 Seats or 2 Seats + Wheelchair Driver, Driver's Quick Release Service Seat, Remote Controlled Lowering Suspension, Powered Tailgate & Automatic Fold Out Ramp, Automatic Wheelchair Docking Point, Push Button Parking Brake, Push Button Start, Air Conditioning, Bluetooth Telephone, Multi Function Leather Steering Wheel, Cruise Control, Heated Front Screen, Remote Central Locking, Electric Windows, Tinted Glass, Rear Parking Sensors, Tyre Pressure Monitor, 2 Year RAC Platinum Warranty with Nationwide Cover for private users, 12 Months RAC Roadside Assistance, totally immaculate throughout with exceptionally low mileage, UK delivery service, part exchange welcome, low rate finance, please call Jubilee Automotive Group 9am~6pm Monday to Friday and 9am~2pm Saturday on 0121 502 2252