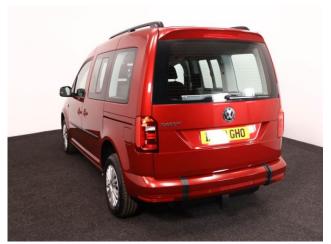

## About the Volkswagen Caddy

2020(69) Fontana Red Metallic, Drive From Wheelchair Conversion, 3 Seats or 2 Seats + Wheelchair Driver, Driver's Quick Release Service Seat, Remote Controlled Lowering Suspension, Powered Tailgate & Automatic Fold Out Ramp, Automatic Wheelchair Docking Point, Push Button Parking Brake, Push Button Start, Air Conditioning, Bluetooth Telephone, Multi Function Leather Steering Wheel, Cruise Control, Heated Front Screen, Remote Central Locking, Electric Windows, Tinted Glass, Rear Parking Sensors, Tyre Pressure Monitor, 2 Year RAC Platinum Warranty with Nationwide Cover for private users, 12 Months RAC Roadside Assistance, totally immaculate throughout with exceptionally low mileage, UK delivery service, part exchange welcome, low rate finance, please call Jubilee Automotive Group 9am~6pm Monday to Friday and 9am~2pm Saturday on 0121 502 2252