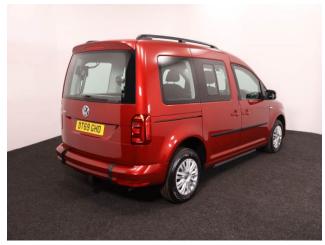

Colour: Red

3 seats (plus wheelchair

passenger) Stock ref: 3427

## About the Volkswagen Caddy

2020(69) Fontana Red Metallic, Drive From Wheelchair Conversion, 3 Seats or 2 Seats + Wheelchair Driver, Driver's Quick Release Service Seat, Remote Controlled Lowering Suspension, Powered Tailgate & Automatic Fold Out Ramp, Automatic Wheelchair Docking Point, Push Button Parking Brake, Push Button Start, Air Conditioning, Bluetooth Telephone, Multi Function Leather Steering Wheel, Cruise Control, Heated Front Screen, Remote Central Locking, Electric Windows, Tinted Glass, Rear Parking Sensors, Tyre Pressure Monitor, 2 Year RAC Platinum Warranty with Nationwide Cover for private users, 12 Months RAC Roadside Assistance, totally immaculate throughout with exceptionally low mileage, UK delivery service, part exchange welcome, low rate finance, please call Jubilee Automotive Group 9am~6pm Monday to Friday and 9am~2pm Saturday on 0121 502 2252