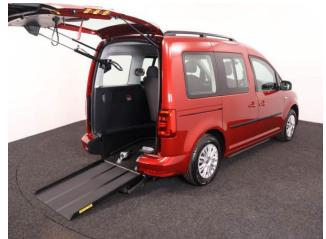

## About the Volkswagen Caddy

2020(69) Fontana Red Metallic, Drive From Wheelchair Conversion, 3 Seats or 2 Seats + Wheelchair Driver, Driver's Quick Release Service Seat, Remote Controlled Lowering Suspension, Powered Tailgate & Automatic Fold Out Ramp, Automatic Wheelchair Docking Point, Push Button Parking Brake, Push Button Start, Air Conditioning, Bluetooth Telephone, Multi Function Leather Steering Wheel, Cruise Control, Heated Front Screen, Remote Central Locking, Electric Windows, Tinted Glass, Rear Parking Sensors, Tyre Pressure Monitor, 2 Year RAC Platinum Warranty with Nationwide Cover for private users, 12 Months RAC Roadside Assistance, totally immaculate throughout with exceptionally low mileage, UK delivery service, part exchange welcome, low rate finance, please call Jubilee Automotive Group 9am~6pm Monday to Friday and 9am~2pm Saturday on 0121 502 2252