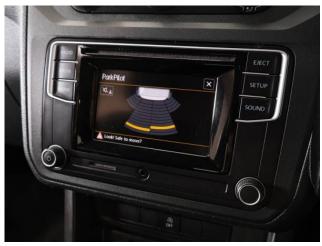

## About the Volkswagen Caddy

2020(69) Fontana Red Metallic, Drive From Wheelchair Conversion, 3 Seats or 2 Seats + Wheelchair Driver, Driver's Quick Release Service Seat, Remote Controlled Lowering Suspension, Powered Tailgate & Automatic Fold Out Ramp, Automatic Wheelchair Docking Point, Push Button Parking Brake, Push Button Start, Air Conditioning, Bluetooth Telephone, Multi Function Leather Steering Wheel, Cruise Control, Heated Front Screen, Remote Central Locking, Electric Windows, Tinted Glass, Rear Parking Sensors, Tyre Pressure Monitor, 2 Year RAC Platinum Warranty with Nationwide Cover for private users, 12 Months RAC Roadside Assistance, totally immaculate throughout with exceptionally low mileage, UK delivery service, part exchange welcome, low rate finance, please call Jubilee Automotive Group 9am~6pm Monday to Friday and 9am~2pm Saturday on 0121 502 2252