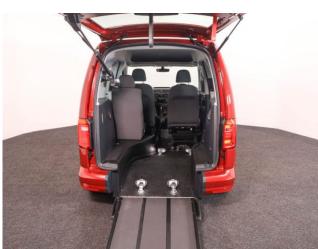

## About the Volkswagen Caddy

2020(69) Fontana Red Metallic, Drive From Wheelchair Conversion, 3 Seats or 2 Seats + Wheelchair Driver, Driver's Quick Release Service Seat, Remote Controlled Lowering Suspension, Powered Tailgate & Automatic Fold Out Ramp, Automatic Wheelchair Docking Point, Push Button Parking Brake, Push Button Start, Air Conditioning, Bluetooth Telephone, Multi Function Leather Steering Wheel, Cruise Control, Heated Front Screen, Remote Central Locking, Electric Windows, Tinted Glass, Rear Parking Sensors, Tyre Pressure Monitor, 2 Year RAC Platinum Warranty with Nationwide Cover for private users, 12 Months RAC Roadside Assistance, totally immaculate throughout with exceptionally low mileage, UK delivery service, part exchange welcome, low rate finance, please call Jubilee Automotive Group 9am~6pm Monday to Friday and 9am~2pm Saturday on 0121 502 2252