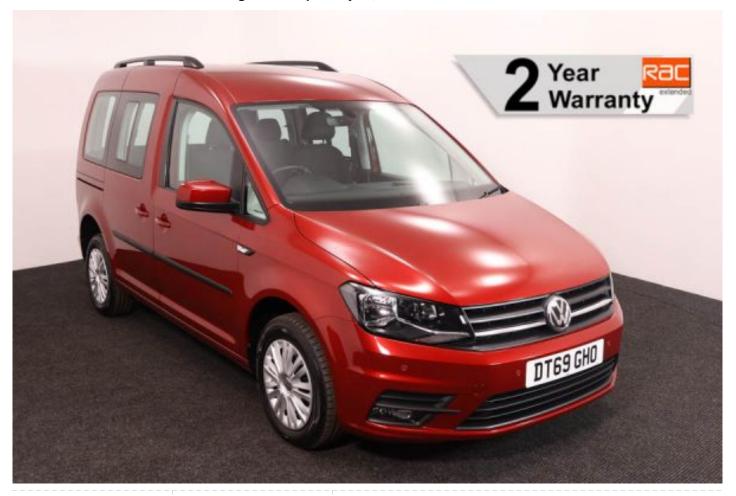

## Volkswagen Caddy

Drive From Wheelchair ~ Powered Tailgate & Ramp ~ Only 42,000 Miles

Make: Volkswagen Model: Caddy, Caddy Maxi Model Year: 2020 Reg Number: DT69GHO

Mileage: 42000 Fuel: Diesel

Transmission: Automatic

Colour: Red

3 seats (plus wheelchair

passenger) Stock ref: 3427

## About the Volkswagen Caddy

2020(69) Fontana Red Metallic, Drive From Wheelchair Conversion, 3 Seats or 2 Seats + Wheelchair Driver, Driver's Quick Release Service Seat, Remote Controlled Lowering Suspension, Powered Tailgate & Automatic Fold Out Ramp, Automatic Wheelchair Docking Point, Push Button Parking Brake, Push Button Start, Air Conditioning, Bluetooth Telephone, Multi Function Leather Steering Wheel, Cruise Control, Heated Front Screen, Remote Central Locking, Electric Windows, Tinted Glass, Rear Parking Sensors, Tyre Pressure Monitor, 2 Year RAC Platinum Warranty with Nationwide Cover for private users, 12 Months RAC Roadside Assistance, totally immaculate throughout with exceptionally low mileage, UK delivery service, part exchange welcome, low rate finance, please call Jubilee Automotive Group 9am~6pm Monday to Friday and 9am~2pm Saturday on 0121 502 2252