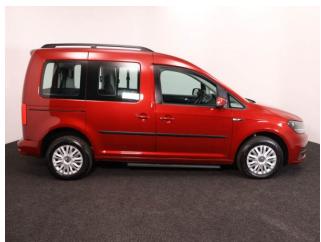

Colour: Red

3 seats (plus wheelchair

passenger) Stock ref: 3427

## About the Volkswagen Caddy

2020(69) Fontana Red Metallic, Drive From Wheelchair Conversion, 3 Seats or 2 Seats + Wheelchair Driver, Driver's Quick Release Service Seat, Remote Controlled Lowering Suspension, Powered Tailgate & Automatic Fold Out Ramp, Automatic Wheelchair Docking Point, Push Button Parking Brake, Push Button Start, Air Conditioning, Bluetooth Telephone, Multi Function Leather Steering Wheel, Cruise Control, Heated Front Screen, Remote Central Locking, Electric Windows, Tinted Glass, Rear Parking Sensors, Tyre Pressure Monitor, 2 Year RAC Platinum Warranty with Nationwide Cover for private users, 12 Months RAC Roadside Assistance, totally immaculate throughout with exceptionally low mileage, UK delivery service, part exchange welcome, low rate finance, please call Jubilee Automotive Group 9am~6pm Monday to Friday and 9am~2pm Saturday on 0121 502 2252