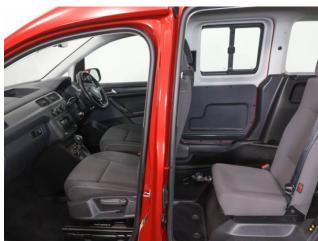

## About the Volkswagen Caddy

2020(69) Fontana Red Metallic, Drive From Wheelchair Conversion, 3 Seats or 2 Seats + Wheelchair Driver, Driver's Quick Release Service Seat, Remote Controlled Lowering Suspension, Powered Tailgate & Automatic Fold Out Ramp, Automatic Wheelchair Docking Point, Push Button Parking Brake, Push Button Start, Air Conditioning, Bluetooth Telephone, Multi Function Leather Steering Wheel, Cruise Control, Heated Front Screen, Remote Central Locking, Electric Windows, Tinted Glass, Rear Parking Sensors, Tyre Pressure Monitor, 2 Year RAC Platinum Warranty with Nationwide Cover for private users, 12 Months RAC Roadside Assistance, totally immaculate throughout with exceptionally low mileage, UK delivery service, part exchange welcome, low rate finance, please call Jubilee Automotive Group 9am~6pm Monday to Friday and 9am~2pm Saturday on 0121 502 2252